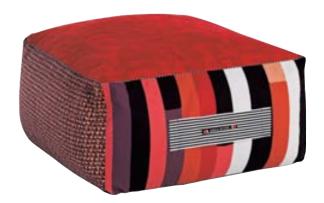

## MISSONI **HOME**

Elegance and exuberance define Italian fashion. Missoni Home's iconic zigzag stripes and joyous yet refined floral prints, exclusively designed for Roche Bobois, both dress and reveal the piece of furniture that wears them.

Mah Jong modular sofa upholstered in MTSSORT · · ' ', i, designed by Hans Hopfer. see index P. 196