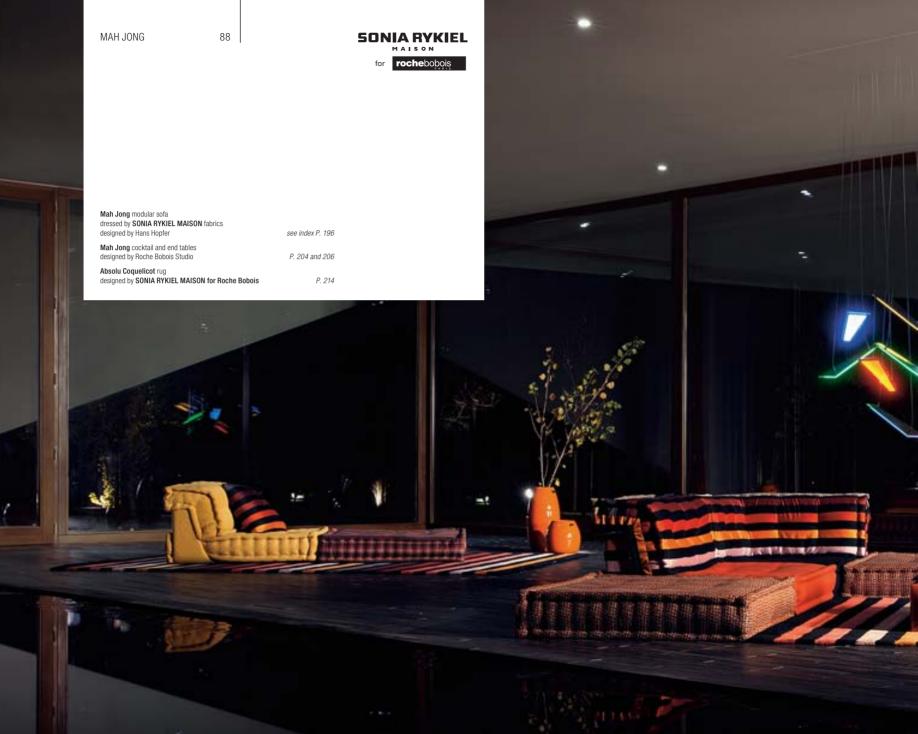

## hans hopfer

With a keen eye focused on changing lifestyles and creative ways of managing space, German designer Hans Hopfer pioneered fully modular low-seating sofas in the 1970s. His Mah Jong has become a cult item, still reinvented today and even dressed by renowned fashion designers.

Mah Jong modular sofa upholstered in MTSSORT · · ' ', i, designed by Hans Hopfer. see index P. 196