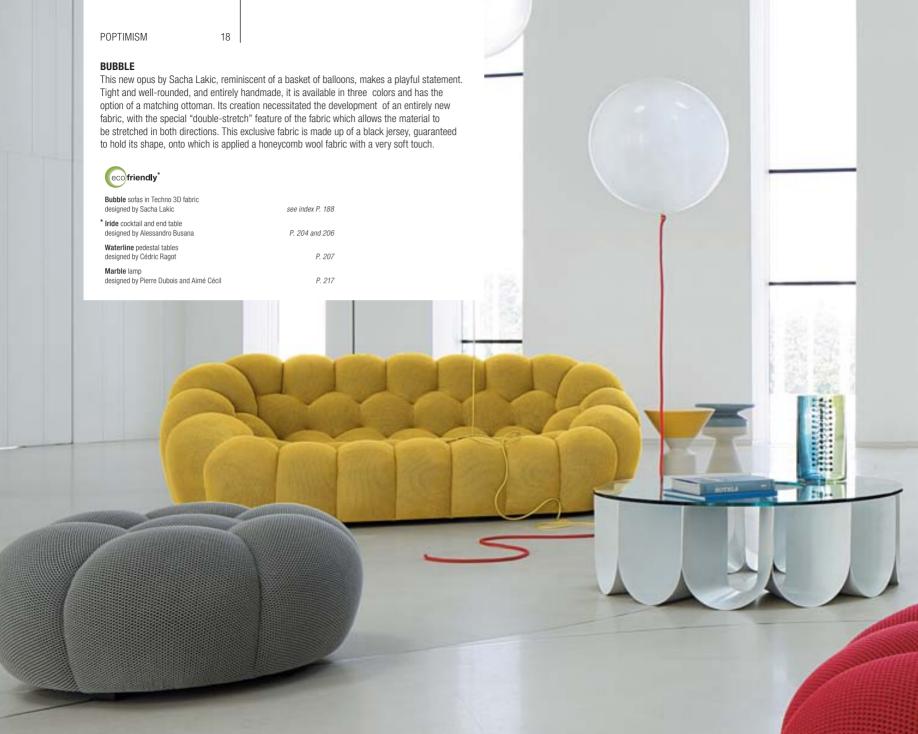

## **POPTIMISM:**

AN INCLINATION TO LOOK
ON THE BRIGHT SIDE, TO VIEW
THE WORLD THROUGH A
BRILLIANT-COLORED LENS.

### POPTIMISM

### NAUTIL

Resulting from a mould-breaking structural idea, this sofa is formed by the joining of two shells around a diagonal line. The structure is highlighted by a padded seat and backrest held in place by lines of stitching radiating in a fan-like pattern. Oversized leather piping draws attention to the contours of the shape of the sofa. A contrast is created between the taut line of the back and the duvet-like softness of the interior, reminiscent of a padded jacket and of the shape of a shell. Nautil illustrates how for Cédric Ragot technique must bring ideas to life: here, the creative audacity of the 1970s is combined with digital stitching.

**Ovni** cocktail tables designed by Vincenzo Maiolino see index P. 205

| Nautil 3-4-seat sofa and ottoman in | fabric |
|-------------------------------------|--------|
| designed by Cédric Ragot            |        |

see index P. 190

Radian pedestal tables designed by Cédric Ragot

P. 207

Ombelle floor lamp designed by Sophie Larger Blackbody for Roche Bobois

P. 217

Voyage rug

P. 215

**Élixir** modular sofa in leather designed by Roberto Tapinassi and Maurizio Manzoni