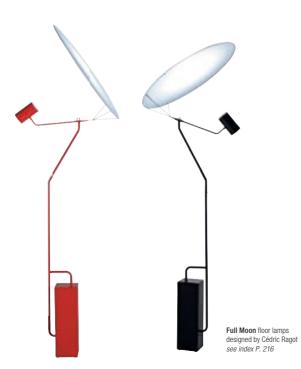

So Quiet reclining armchair designed by Cédric Ragot P. 200

Pentag pedestal table designed by Fred Rieffel P. 207

Full Moon floor lamp designed by Cédric Ragot P. 216

Maille rug P. 214

**Présence** large 3-seat sofas in leather designed by Sacha Lakic