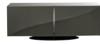

aguacryl® (PMMA veneer on particle board, 34 colors available). Legs in solid oak, interior shelves in glass. L. 113 x H. 126 x D. 50 cm



Perniex (name 24)

designed by Luigi Gorgoni Sideboard with 2 drawers, 1 door and 1 flap made of Daquacryl® (PMMA veneer on particle board, 34 colors available). The 2 storage units are suspended on a 15 mm-thick extra clear glass panel with sanded edges; sensor-activated LED backlighting. Wall-mounted L. 235 x H. 83 x D. 57 cm



Saga (pages 10-50-51)

designed by Christophe Delcourt Sideboard with 4 doors, Structure in slatted wood with high resistance varnish lacquer finish (several stains available). Base in solid maple wood (4 stains available). Single piece of solid oak on each side. L. 210 x H. 75 x D. 100 cm A wide range of products available



Speed Up (page 95) designed by Sacha Lakic Sideboard with 2 sliding thermoformed doors in Daguacryl® (3 mm-thick PMMA high gloss veneer on particle board, 34 colors available). Central base in steel, epoxy lacquer finish. Backlighting on central partition.

L. 220 x H. 71.4 x D. 47 cm (as shown). Also available in L. 180 x H. 71.4 x D. 47 cm A wide range of products available.



Speed Up Ondes (page 94)

designed by Sacha Lakic Sideboard with 2 sliding thermoformed doors with waterdrop pattern. Covered in Daguacryl® (3 mm-thick PMMA high gloss veneer on particle board, 34 colors available). Central base in steel, epoxy lacquer finish. L. 220 x H. 71.4 x D. 47 cm (as shown). Also available in L. 180 x H. 71.4 x D. 47 cm A wide range of products available.



Victor (page 33)

designed by