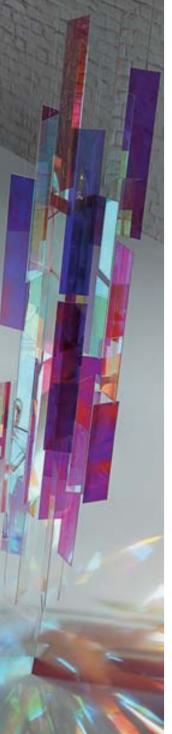

### **DIAPO**

Glass and Plexiglas are materials of light and transparence. Diapo is a table with a deconstructed maze-like base: brought to life by the colorful reflections, it forms an abstract living sculpture.