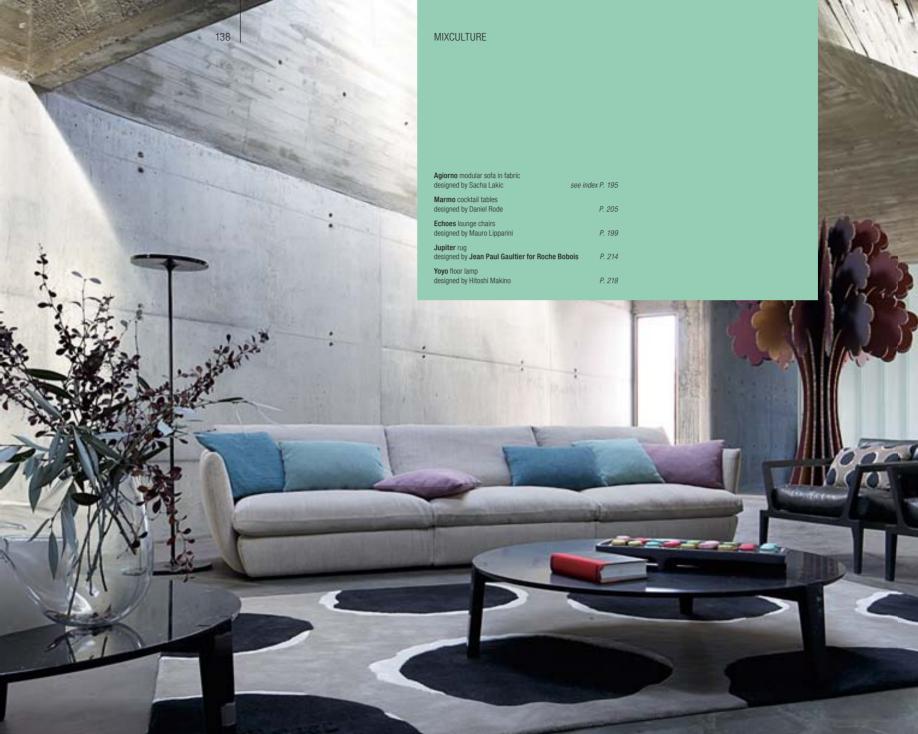

# **ULTRAMOBILE**P.110

MIXCULTURE P.128

# **MIXCULTURE:**

HARMONIOUSLY BLENDING VARIOUS CULTURES AND CIVILIZATIONS.

| MIXCULTURE | 132                                                                |                  |
|------------|--------------------------------------------------------------------|------------------|
|            |                                                                    |                  |
|            | ecofriendly*                                                       |                  |
|            | <b>Urban</b> modular corner sofa in fabric designed by Sacha Lakic | see index P. 194 |
|            | * Mister X cocktail table<br>designed by Aleksandr Mukomelov       | P. 205           |
|            | Radian pedestal table<br>designed by Cédric Ragot                  | P. 207           |
|            | <b>Séance</b> armchairs designed by Sacha Lakic                    | P. 200           |
|            | Cities floor lamp<br>designed by Cédric Ragot                      | P. 216           |
|            | Cinétique rug<br>designed by Alnoor                                | P. 214           |