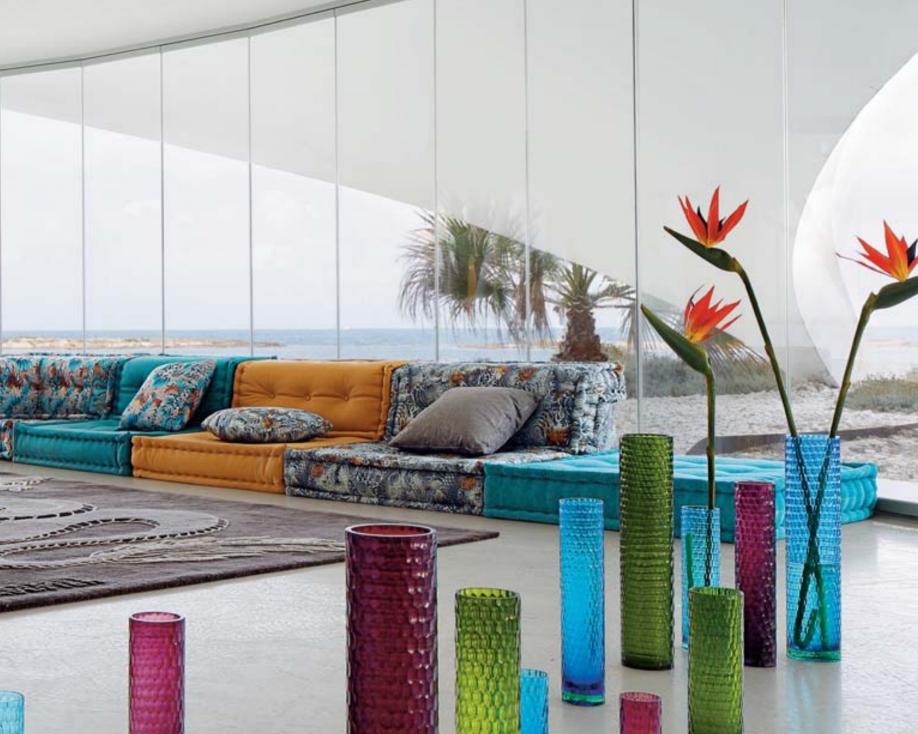

## MISSONI **HOME**

Elegance and exuberance define Italian fashion. Missoni Home's iconic zigzag stripes and joyous yet refined floral prints, exclusively designed for Roche Bobois, both dress and reveal the piece of furniture that wears them.

Dunkerque rug designed by Jean Paul Gaultier see index P. 196

MISSONI HOME

for rochebobois

Mah Jong modular sofa dressed by MTSSOW3 · · · · fabrics for Roche Bobois designed by Hans Hopfer

see index P. 196

Domino rug

designed by MISSONI · · · · for Roche Bobois

Mah Jong bed dressed by MTSSOM: · · · patterned fabrics and Indy plain fabrics designed by Marco Fumagalli

**Cute Cut** cocktail table designed by Cédric Ragot