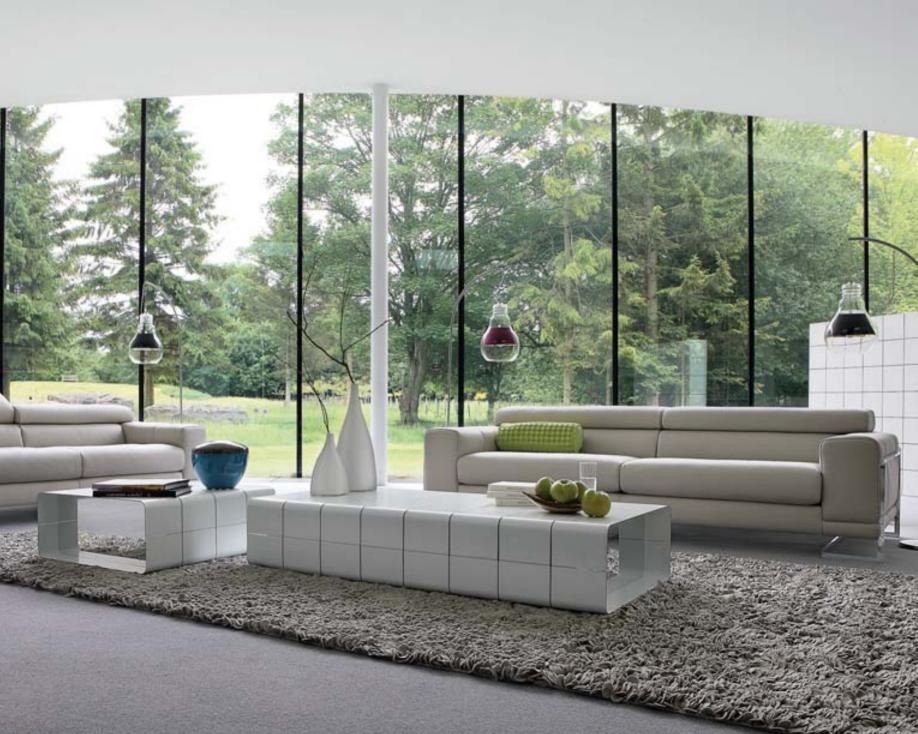

### NAUTIL

Resulting from a mould-breaking structural idea, this sofa is formed by the joining of two shells around a diagonal line. The structure is highlighted by a padded seat and backrest held in place by lines of stitching radiating in a fan-like pattern. Oversized leather piping draws attention to the contours of the shape of the sofa. A contrast is created between the taut line of the back and the duvet-like softness of the interior, reminiscent of a padded jacket and of the shape of a shell. Nautil illustrates how for Cédric Ragot technique must bring ideas to life: here, the creative audacity of the 1970s is combined with digital stitching.

**Ovni** cocktail tables designed by Vincenzo Maiolino see index P. 205

| Nautil 3-4-seat sofa and ottoman in | fabric |
|-------------------------------------|--------|
| designed by Cédric Ragot            |        |