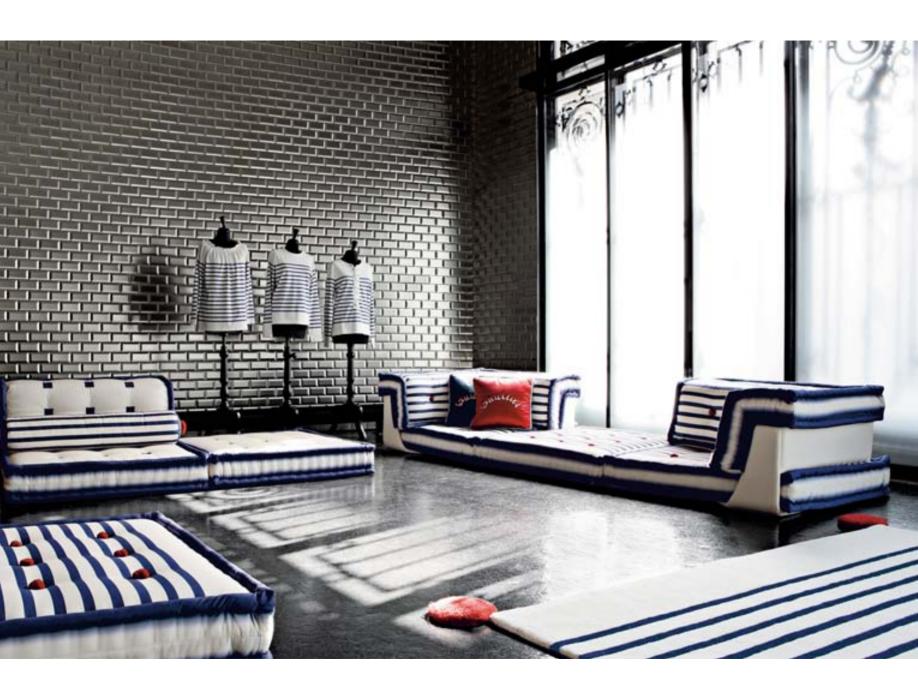

## hans hopfer

With a keen eye focused on changing lifestyles and creative ways of managing space, German designer Hans Hopfer pioneered fully modular low-seating sofas in the 1970s. His Mah Jong has become a cult item, still reinvented today and even dressed by renowned fashion designers.

## MISSONI **HOME**

Elegance and exuberance define Italian fashion. Missoni Home's iconic zigzag stripes and joyous yet refined floral prints, exclusively designed for Roche Bobois, both dress and reveal the piece of furniture that wears them.

Mah Jong modular sofa upholstered in MTSSORT · · ' ', i, designed by Hans Hopfer. see index P. 196