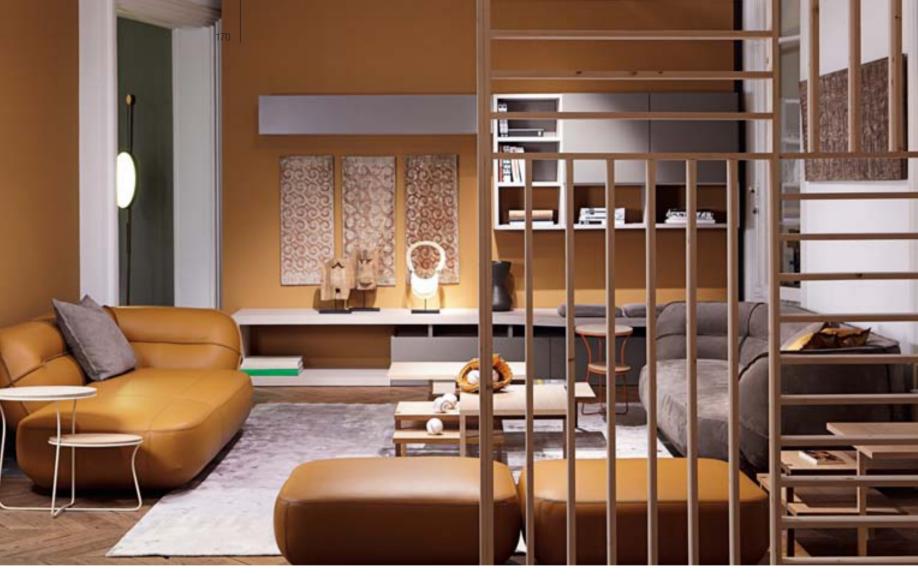

#### **INTRAMUROS**

A modular living room wall system offering endless possibilities. Play with the horizontal and vertical elements, and combine modules, thicknesses, and a wide range of colors in matte and glossy lacquers and wood stains to create original, bold, and effective compositions.

Chabada armchairs designed by Daniel Rode P. 199

Cheval blanc d'Uffington rug

inspired by the photography of Yann Arthus-Bertrand P. 214

Intramuros modular wall units designed by Carlo Marelli and Massimo Molteni see index P. 209