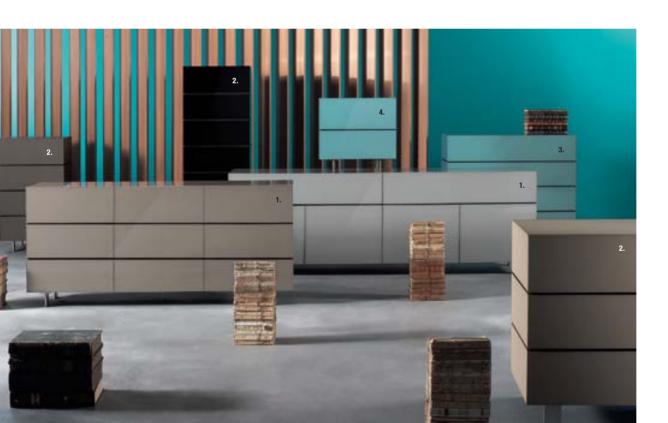

### VICTOR

Optic, kinetic, graphic: the Victor collection designed by Luigi Gorgoni draws inspiration from kinetic art of the 1970s: a vintage, fantastic and brilliant resurgence. You can arrange sideboards, columns and storage units just like abstract paintings thanks to the infinite combinations of 34 colors: cheerful or dark, tone on tone or colorful... it's up to you!

Victor collection designed by Luigi Gorgoni Sideboard Columns Dresser

see index P. 203 P. 208 P. 208