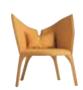

s completely under the seat. Back, seat and footrest in bi-density foam covered in polyester fiber. Adjustable headrest. Armrests in lacquered or stained beech (5 colors available). Uphoistered in Sydney leather (10 colors available). L 79 x H. 111 x D. 97 cm



Goran (pages 100-101) designed by Fabilo Calvi et Paolo Brambilla Armchair with structure in wood upholstered in leather-like technological fabric (many colors available). Chrome-plated steel base, 360° or 180° swivel with automatic return function. L. 62,5 x H. 76 x D. 59 cm



Jazzy (1999 162) Armchair with structure in solid beech and shaped plywood, upholstered in various exclusive fabrics from the Roche Bobois collection. Foam filling on latex straps. Base in stained solid beech (4 stains available). L. 72 x H. 72 x D. 72 cm



Lady B (pages 10-113) designed by Cécile Maia Pujol Eco-designed armchair in solid wood and plywood, filled with recycled foam. Upholstered in wool (42 colors available) or many other fabrics.
L. 83 x H. 91 x D. 83 cm



Madame 0 (page 55) designed by Marcello Ziliani Outdoor collection Armchair with tubular structure in steel with epoxy lacquer finish (7 colors available). Outdoor use. L. 72 x H. 74.5 x D. 71.5 cm



Mayflower (1998 3C) designed by Fabrice Berrux Armchair upholstered in Jersey fabric. Monobloc seat and back in foam and cotton batting. Also available in leather. Daddy: L. 95 x H. 81 x D. 99 cm Mummy: L. 86 x H. 73 x D. 87 cm Baby: L. 66 x H. 61 x D. 75 cm

Ottoman: Ø 75 x H. 38 cm



Move (page 119) designed by O&M Swivel armchair with structure in black-stained beech pl