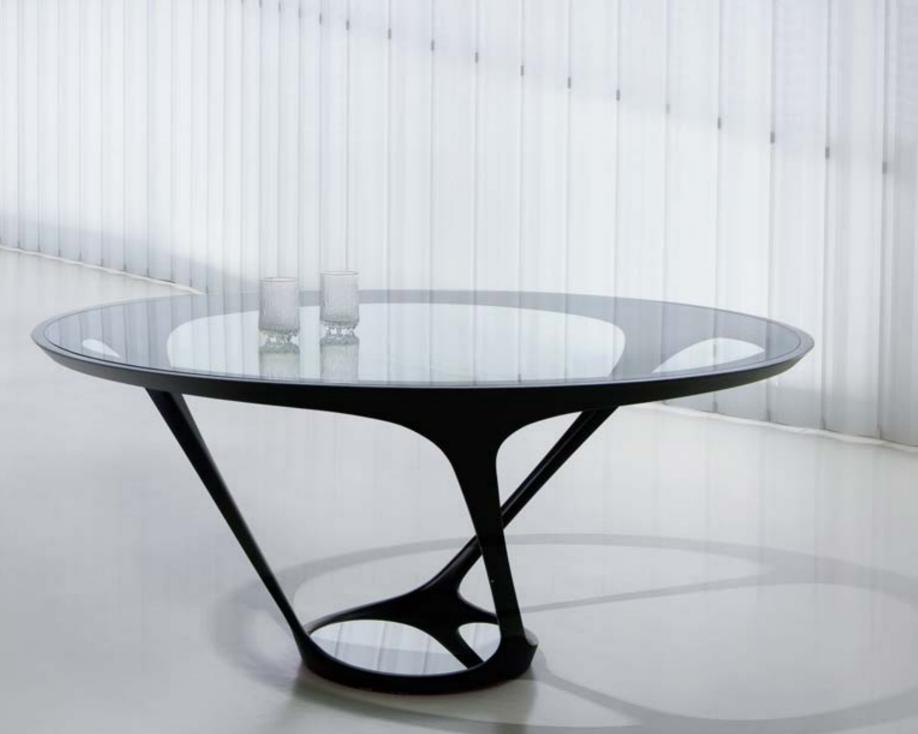

### STONE SQUARE

A sheet of glass on two marble blocks. Construction and materials are placed front and center to create a pure, timeless design, with possible extensions.

\* Stone Square dining table designed by Yoshiratu Hatano