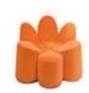

POPTIMISM 30

Mayflower collection designed by Fabrice Berrux 1. Daddy armchair 2. Mummy armchair 3. Baby armchair 4. Ottoman see index P. 199 P. 199 P. 199 P. 199

| Synopsis large 3-seat sofas in leather designed by Sacha Lakic              | see index P. 191 |
|-----------------------------------------------------------------------------|------------------|
| <b>Nuage</b> armchair<br>designed by Roberto Tapinassi and Maurizio Manzoni | P. 199           |
| Metalika run                                                                | P 214            |