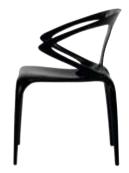

### AVA

The Ava chair was imagined by Song Wen Zhong, a 28-year old Chinese designer, winner of the 2011 Roche Bobois Design Award based on the theme "Nature, a universal link between East and West". Made by gas injection, Ava is a pure, high-technology product, resulting from a very poetic conception inspired by mythological dragons.