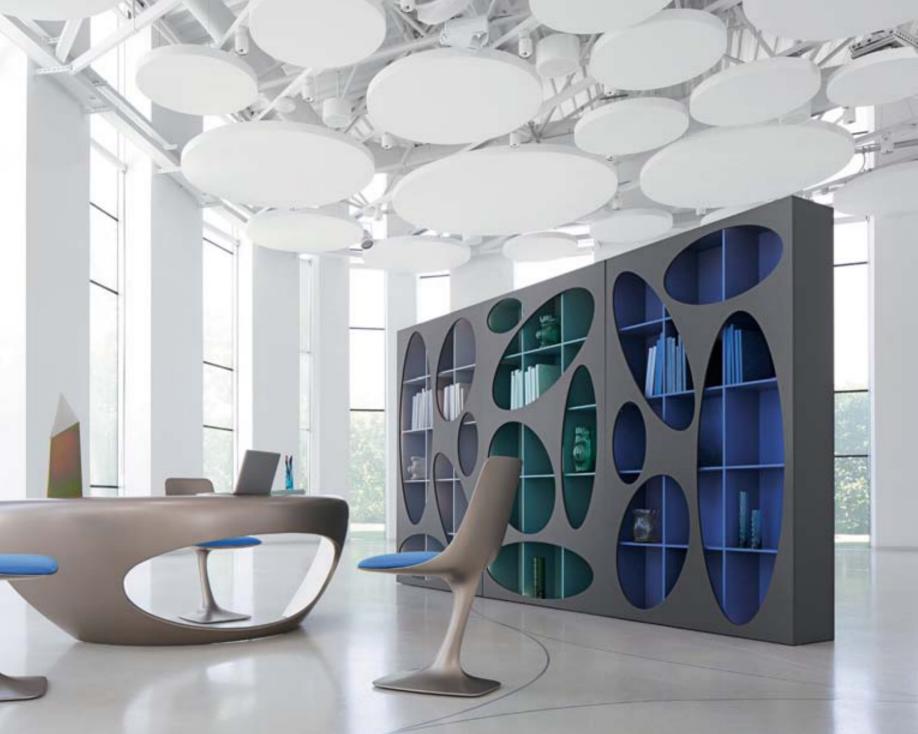

### VICTOR

Optic, kinetic, graphic: the Victor collection designed by Luigi Gorgoni draws inspiration from kinetic art of the 1970s: a vintage, fantastic and brilliant resurgence. You can arrange sideboards, columns and storage units just like abstract paintings thanks to the infinite combinations of 34 colors: cheerful or dark, tone on tone or colorful... it's up to you!

Victor collection designed by Luigi Gorgoni Sideboard Columns Dresser

see index P. 203 P. 208 P. 208