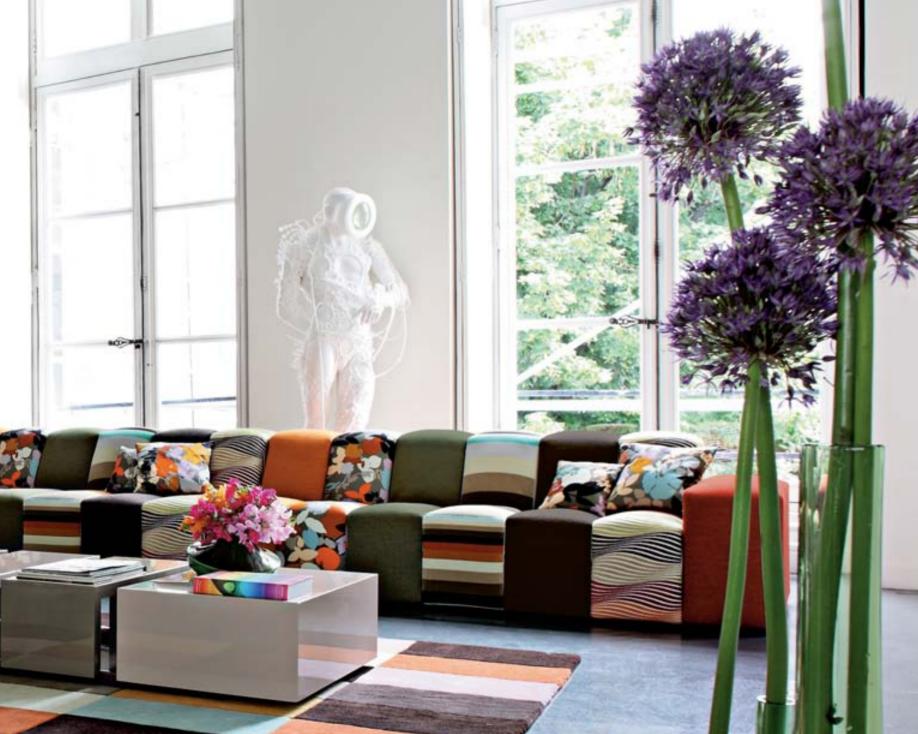

## hans hopfer

With a keen eye focused on changing lifestyles and creative ways of managing space, German designer Hans Hopfer pioneered fully modular low-seating sofas in the 1970s. His Mah Jong has become a cult item, still reinvented today and even dressed by renowned fashion designers.