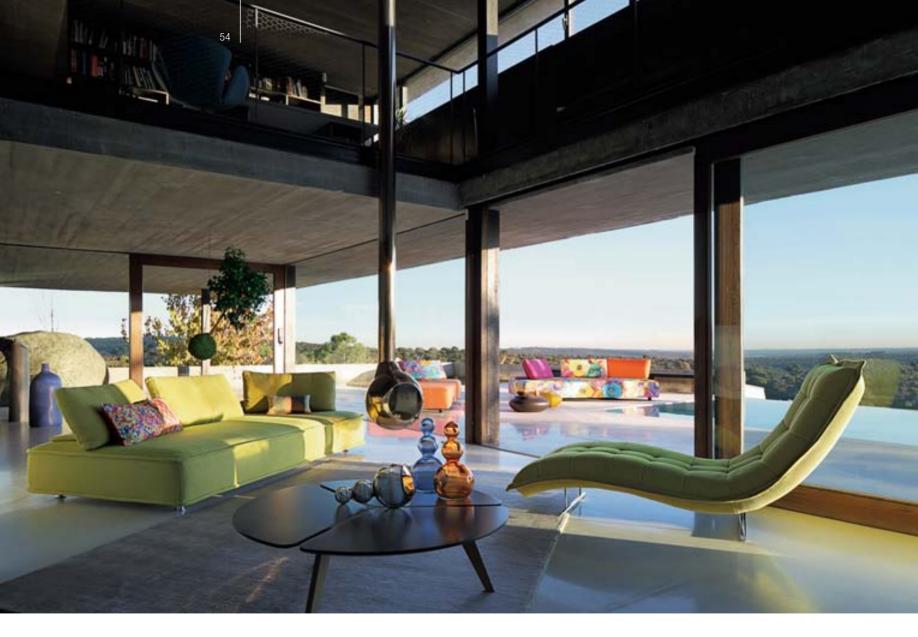

### NAUTIL

Resulting from a mould-breaking structural idea, this sofa is formed by the joining of two shells around a diagonal line. The structure is highlighted by a padded seat and backrest held in place by lines of stitching radiating in a fan-like pattern. Oversized leather piping draws attention to the contours of the shape of the sofa. A contrast is created between the taut line of the back and the duvet-like softness of the interior, reminiscent of a padded jacket and of the shape of a shell. Nautil illustrates how for Cédric Ragot technique must bring ideas to life: here, the creative audacity of the 1970s is combined with digital stitching.

**Ovni** cocktail tables designed by Vincenzo Maiolino see index P. 205

| Nautil 3-4-seat sofa and ottoman in | fabric |
|-------------------------------------|--------|
| designed by Cédric Ragot            |        |

see index P. 190

Radian pedestal tables designed by Cédric Ragot

P. 207

Ombelle floor lamp designed by Sophie Larger Blackbody for Roche Bobois

P. 217

Voyage rug

P. 215

**Élixir** modular sofa in leather designed by Roberto Tapinassi and Maurizio Manzoni