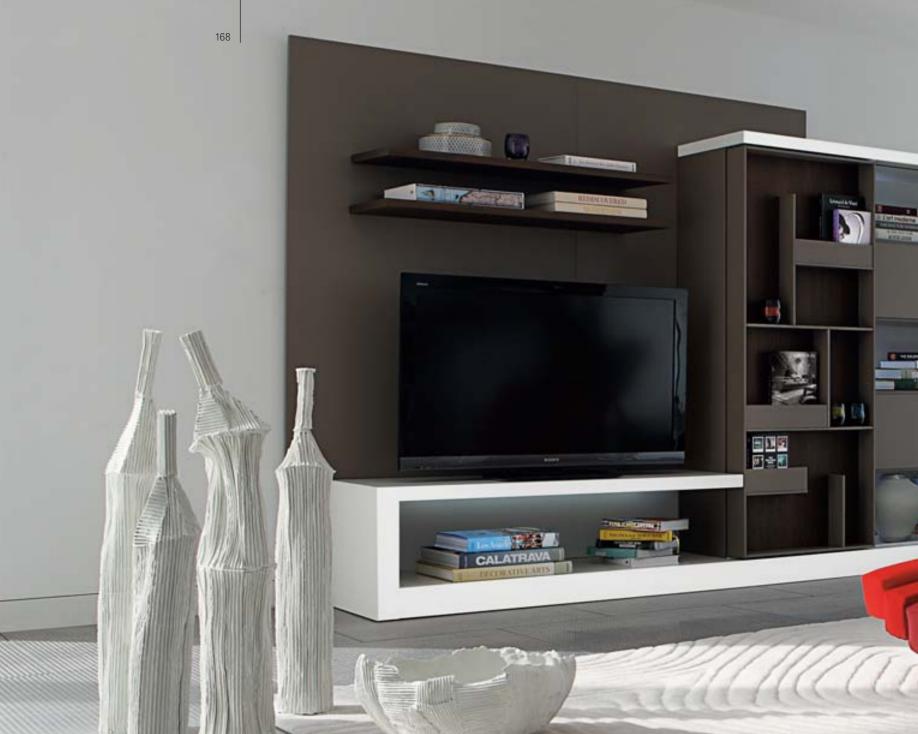

#### **INTRAMUROS**

A modular living room wall system offering endless possibilities. Play with the horizontal and vertical elements, and combine modules, thicknesses, and a wide range of colors in matte and glossy lacquers and wood stains to create original, bold, and effective compositions.

Chabada armchairs designed by Daniel Rode P. 199

Cheval blanc d'Uffington rug

inspired by the photography of Yann Arthus-Bertrand P. 214

Intramuros modular wall units designed by Carlo Marelli and Massimo Molteni see index P. 209

\* Intralatina modular wall unit

designed by Carlo Marelli and Massimo Molteni P. 209

**Ténéré** pedestal tables designed by Lionel Morgaine see index P. 207