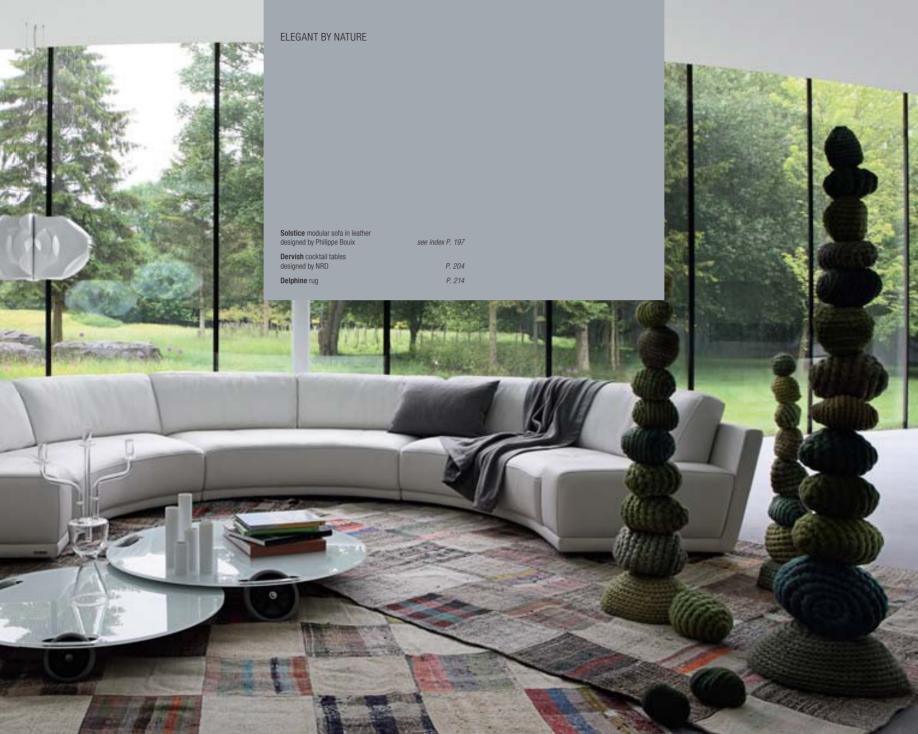

ere you can sit by yourself or together, and which allows you to travel... all within the comfort of your own home. And yet, each version has its own personality.

The American armchair is made of ash wood with leather straps, reminiscent of traditional American furniture. The European version (with or without its impressive hood) features leather cord woven over a fine tubular structure in lacquered steel, and is inspired by European designs from the 1950s.

Stephen Burks has a multicultural vision of design and a true passion for traditional craftsmanship. Roche Bobois embodies these shared values, with collections entirely produced in French and European workshops, each characterized by a unique *savoir-faire*.







**Traveler** armchairs designed by Stephen Burks see index P. 200





### **COLORS**

Following the first version of the Colors collection designed by Fabrice Berrux in 2012, which played with infinite color or wood essence combinations, the line is now presented in a monochrome wood version on which shadows are purely expressed and the handles are placed in a faux-random pattern, creating a *trompe-l'œil* effect between doors and drawers.

Mangrove collection

designed by Marco Fumagalli

Tall storage unit see index P. 208
Cocktail table P. 205

Chabada lounge armchairs designed by Daniel Rode

P. 199

Cannage rug designed by Alnoor

signed by Alnoor P. 214







### eco friendly\*

| Oxymore dining table<br>designed by Daniel Ezan       | see index P. 201 |
|-------------------------------------------------------|------------------|
| Colors sideboard d