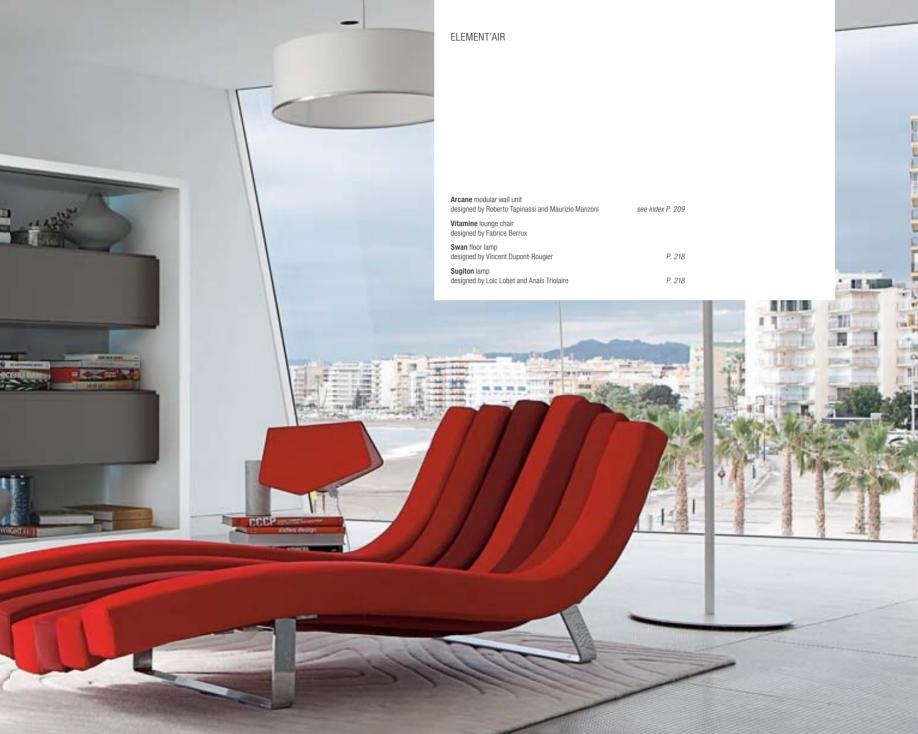

# **ELEMENT'AIR:**

A NIMBLE COMBINATION
OF FLOATING STRUCTURAL
COMPONENTS.

Ace sofas and ottoman designed by Christophe Delcourt see index P. 188

Oris end tables designed by Christophe Delcourt P. 206

Akil cocktail tables
designed by Christophe Delcourt P. 204