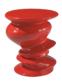

### NAUTIL

Resulting from a mould-breaking structural idea, this sofa is formed by the joining of two shells around a diagonal line. The structure is highlighted by a padded seat and backrest held in place by lines of stitching radiating in a fan-like pattern. Oversized leather piping draws attention to the contours of the shape of the sofa. A contrast is created between the taut line of the back and the duvet-like softness of the interior, reminiscent of a padded jacket and of the shape of a shell. Nautil illustrates how for Cédric Ragot technique must bring ideas to life: here, the creative audacity of the 1970s is combined with digital stitching.

**Ovni** cocktail tables designed by Vincenzo Maiolino see index P. 205

| Nautil 3-4-seat sofa and ottoman in | fabric |
|-------------------------------------|--------|
| designed by Cédric Ragot            |        |