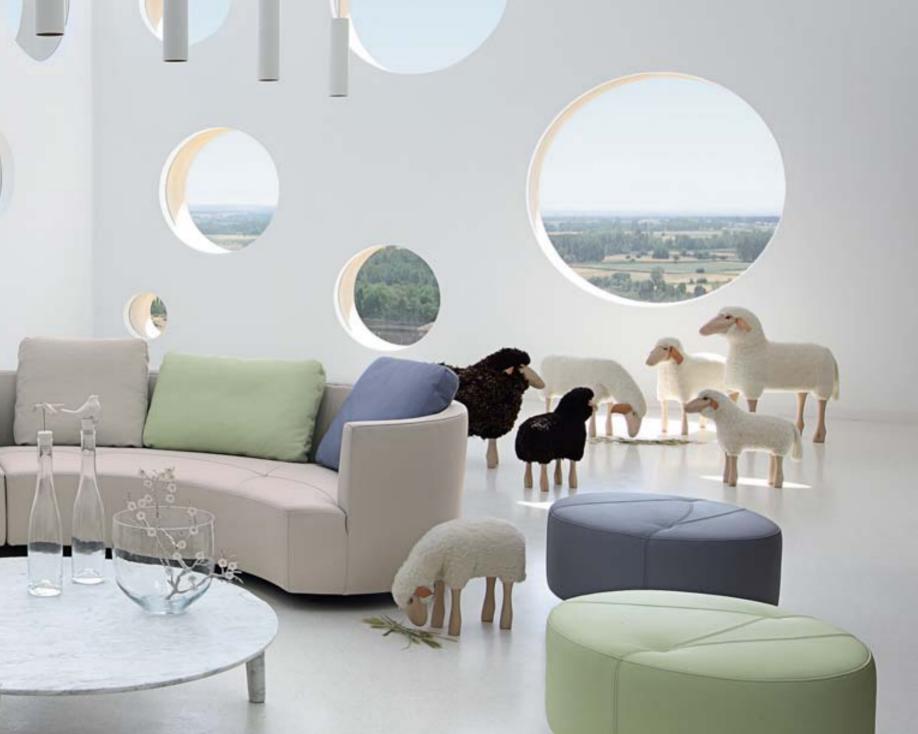

Obidos ottoman dressed by

MTSSOM1 · '' fabrics for Roche Bobois see index P. 200

Rive Gauche ottoman dressed by SONIA RYKIEL MAISON fabrics see index P. 200

**TANGRAM** 

POPTIMISM

With its soft, round, movable shapes arranged around a cocktail table, the Tangram sofa is like a flower that opens or closes at will.

Tangram large 3-seat sofas in leather, armchairs and ottoman designed by Gabriele Assmann and Alfred Kleene

see index P. 191

Lemon ottomans designed by Sophie Larger

P. 200

Sévigné chest of drawers Nouveaux Classiques collection