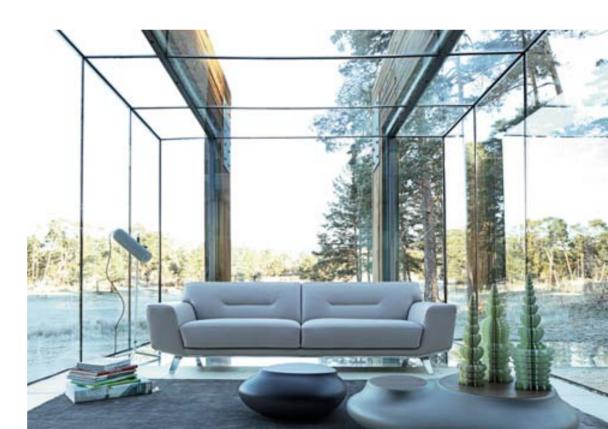

### NAUTIL

Resulting from a mould-breaking structural idea, this sofa is formed by the joining of two shells around a diagonal line. The structure is highlighted by a padded seat and backrest held in place by lines of stitching radiating in a fan-like pattern. Oversized leather piping draws attention to the contours of the shape of the sofa. A contrast is created between the taut line of the back and the duvet-like softness of the interior, reminiscent of a padded jacket and of the shape of a shell. Nautil illustrates how for Cédric Ragot technique must bring ideas to life: here, the creative audacity of the 1970s is combined with digital stitching.

**Ovni** cocktail tables designed by Vincenzo Maiolino see index P. 205

| Nautil 3-4-seat sofa and ottoman in | fabric |
|-------------------------------------|--------|
| designed by Cédric Ragot            |        |