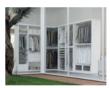

## DRESSING

These storage and dressing modules combine functionality and design, as well as innovative finishes and details. The bedroom range is almost as large as the living room one. Thus, the bedroom becomes a full living space, more cozy, more personal and complete with all the functionalities you need. Dressings include closed wardrobes and open structures (the latter are also available with backlighting).

All our models offer countless customization options: drawers with glass front, drop-leaf racks, pants racks etc.

Stello modular wardrobe

see index P. 213

Écrin Total modular wardrobe

see index P. 213

**Bowl One** lamp designed by Benjamin Morin see index P. 216 **Bowl One** floor lamp designed by Benjamin Morin see index P. 216