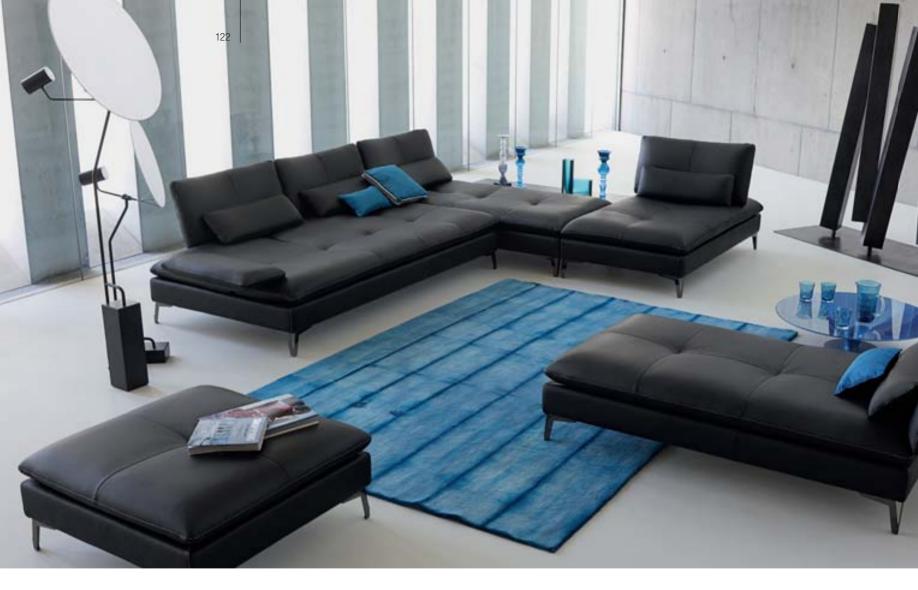

ather designed by Sacha Lakic

see index P. 188

**Dervish** cocktail tables designed by NRD

P. 204

Pelican floor lamp designed by Victor Boëda

P. 217





Reflet collection designed by Daniel Rode

Chest of drawers

**Nuage** armchair designed by Roberto Tapinassi and Maurizio Manzoni

Syracuse lamps designed by Pierre Dubois and Aimé Cécil

Bed

### ULTRAMOBILE

#### REFLET

see index P. 211

P. 212

P. 199

P. 218

The Reflet system lets you custom-design a room in luxurious lacquer and glass: the two materials of reflection. Bedside tables, chests of drawers and dressing tables can be connected to the bed with glass elements to fit any room perfectly.



Onyx floor lamp designed by Fabrice Berrux see index P. 217



**Moon** cocktail tables designed by Wood & Cane see index P. 205





| Scénario modular corner sofa in leather designed by Sacha Lakic | see index P. 193 |
|-----------------------------------------------------------------|------------------|
| * Ovni cocktail table designed by Vincenzo Maiolino             | P. 205           |
| Full Moon floor lamps<br>designed by Cédric Ragot               | P. 216           |
| Miles rug                                                       | P. 215           |



# ULTRAMOBILE

### **SCÉNARIO**

Accentuate your sense of depth. The large pendulum backrests of this modular leather sofa can be adjusted to increase seating room and depth. And when placed in the backmost position, they appear to float.



TV units designed by **ora ito** see index P. 203



Capsule sideboard designed by Cédric Ragot see index P. 202

**