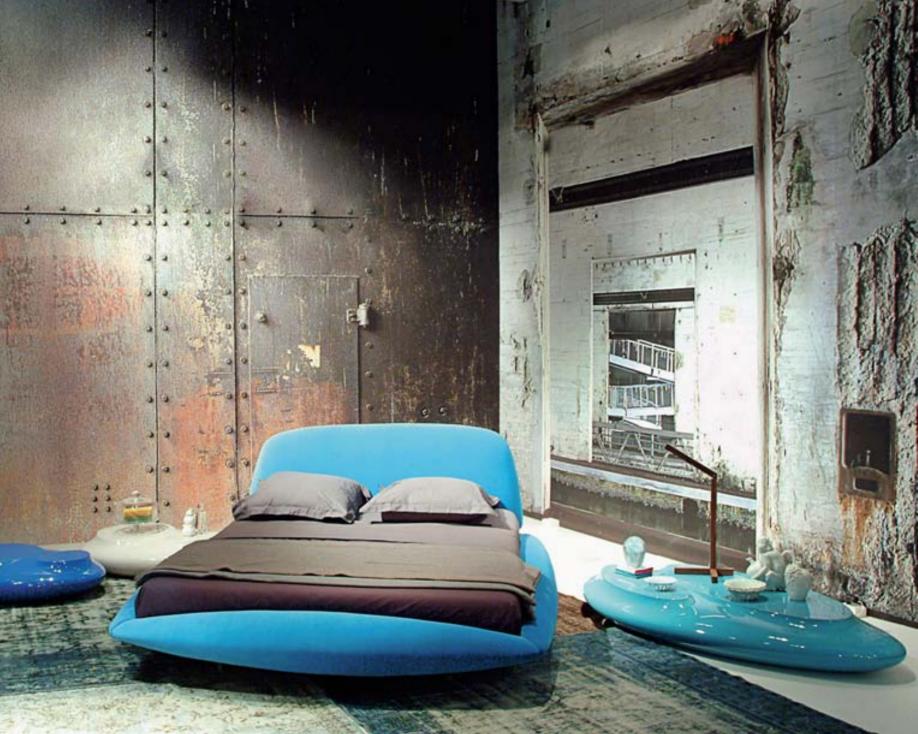

io Calvi and Paolo Brambilla









### **ASTROLAB**

It's not actually Swiss, but certainly could be: openly displayed for all to see is the intricate retro-futuristic cog and pulley mechanism that drives the opening and closing of the Astrolab extension leaves.



**Dyna** chair designed by Sacha Lakic see index P. 198



**Astrolab** cocktail table designed by Roche Bobois Studio see index P. 204



**Astrolab** dining table designed by Roche Bobois Studio

**Dyna** chairs designed by Sacha Lakic

see index P. 201





SCULPTURISM

Calisson bedroom designed by Maurice Barilone

see index P. 210

Cute Cut bedside tables designed by Cédric Ragot

P. 204





Papillon sideboard open and closed designed by René Bouchara 400 pieces numbered and signed by the designer.

see index P. 203







Aleta floor lamps designed by Sacha Lakic see index P. 216

# Furtif storage unit open and closed designed by Daniel Rode

Like a fighter aircraft designed to spoof radar detection, designer Daniel Rode defies gravity with the Furtif collection, characterized by a spectacular cantilevered design and elegant prismatic volumes.

FURTIF

see index P. 208

**Grue** adjustable floor lamps designed by Nicolas Stadler see index P. 217



Furtif collection designed by Daniel Rode Desk Sideboard

see index P. 208 P. 202

Chabada chair designed by Daniel Rode

**Arbre** floor lamps designed by Fabrice Berrux

P. 198 P. 216

## eco friendly\*

| * Vermet dining table designed by Sacha Lakic                       | see index P. 202 |
|---------------------------------------------------------------