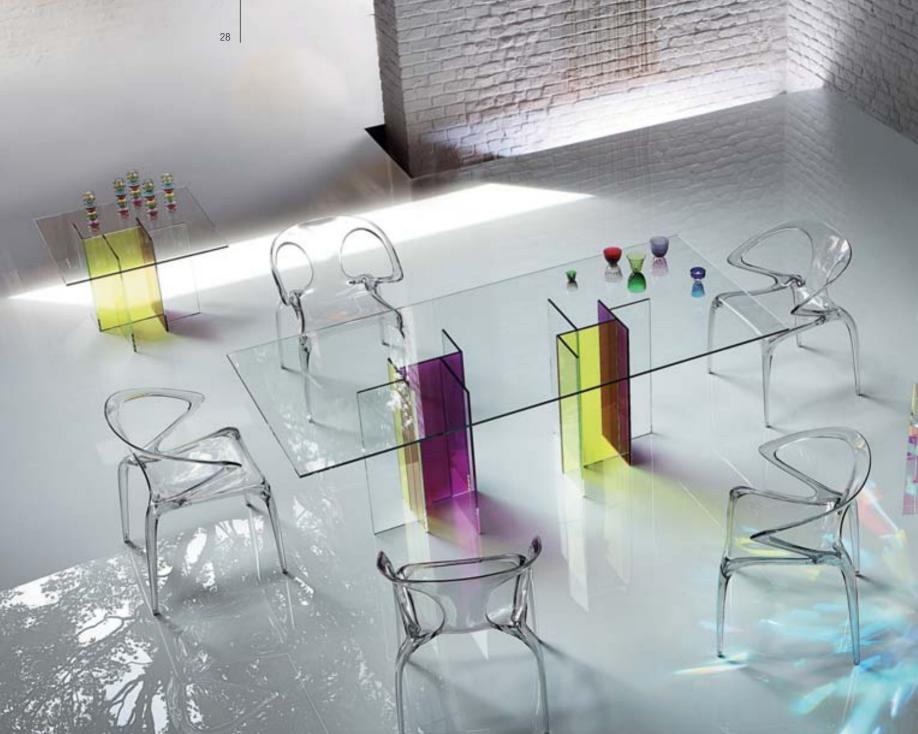

### **DIAPO**

Glass and Plexiglas are materials of light and transparence. Diapo is a table with a deconstructed maze-like base: brought to life by the colorful reflections, it forms an abstract living sculpture.

### AVA

The Ava chair was imagined by Song Wen Zhong, a 28-year old Chinese designer, winner of the 2011 Roche Bobois Design Award based on the theme "Nature, a universal link between East and West". Made by gas injection, Ava is a pure, high-technology product, resulting from a very poetic conception inspired by mythological dragons.

P. 206

P. 198

Diapo collection designed by René Bouchara Dining table End table

eco friendly

see index P. 201

Ava chairs

designed by Song Wen Zhong

Ava chairs designed by Song Wen Zhong see index P. 198