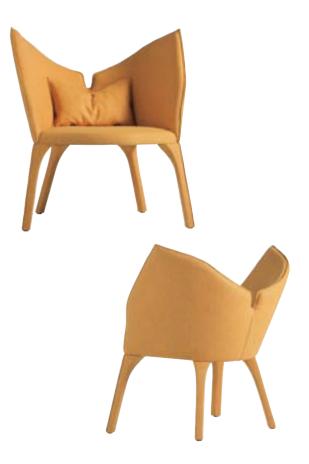

### THE TRAVELER

The 40th anniversary of Roche Bobois' presence in the United States offered the perfect context to explore the differences and similarities between American and French cultures in terms of design, products, and expertise. This idea guided the collaboration with noted New York-based designer Stephen Burks, who created two versions of a single armchair, representing a European and an American perspective. Based on the same concept, the structure of the two "Travelers" is generous, light and visible; it evokes a microarchitectural cocoon, where you can sit by yourself or together, and which allows you to travel... all within the comfort of your own home. And yet, each version has its own personality.

The American armchair is made of ash wood with leather straps, reminiscent of traditional American furniture. The European version (with or without its impressive hood) features leather cord woven over a fine tubular structure in lacquered steel, and is inspired by European designs from the 1950s.

Stephen Burks has a multicultural vision of design and a true passion for traditional craftsmanship. Roche Bobois embodies these shared values, with collections entirely produced in French and European workshops, each characterized by a unique *savoir-faire*.

**Traveler** armchairs designed by Stephen Burks see index P. 200