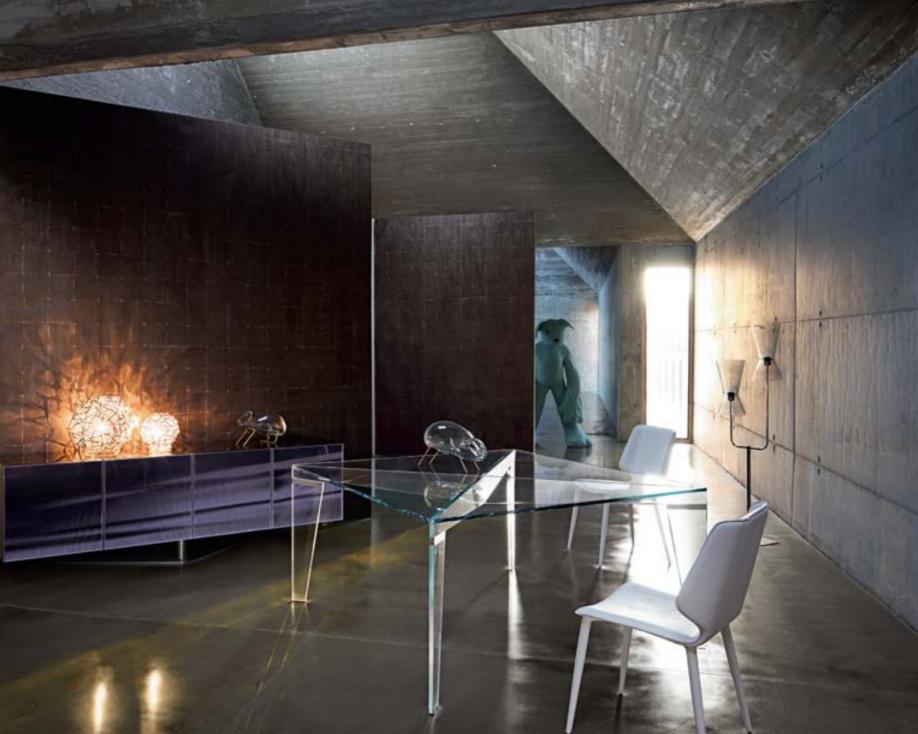

### **DIAPO**

Glass and Plexiglas are materials of light and transparence. Diapo is a table with a deconstructed maze-like base: brought to life by the colorful reflections, it forms an abstract living sculpture.

### AVA

The Ava chair was imagined by Song Wen Zhong, a 28-year old Chinese designer, winner of the 2011 Roche Bobois Design Award based on the theme "Nature, a universal link between East and West". Made by gas injection, Ava is a pure, high-technology product, resulting from a very poetic conception inspired by mythological dragons.

P. 206

P. 198

Diapo collection designed by René Bouchara Dining table End table

eco friendly

see index P. 201

Ava chairs

designed by Song Wen Zhong

Ava chairs designed by Song Wen Zhong see index P. 198