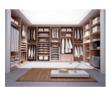

## DRESSING

These storage and dressing modules combine functionality and design, as well as innovative finishes and details. The bedroom range is almost as large as the living room one. Thus, the bedroom becomes a full living space, more cozy, more personal and complete with all the functionalities you need. Dressings include closed wardrobes and open structures (the latter are also available with backlighting).

All our models offer countless customization options: drawers with glass front, drop-leaf racks, pants racks etc.

Stello modular wardrobe

see index P. 213

Écrin Total modular wardrobe

see index P. 213

**Bowl One** lamp designed by Benjamin Morin see index P. 216 **Bowl One** floor lamp designed by Benjamin Morin see index P. 216