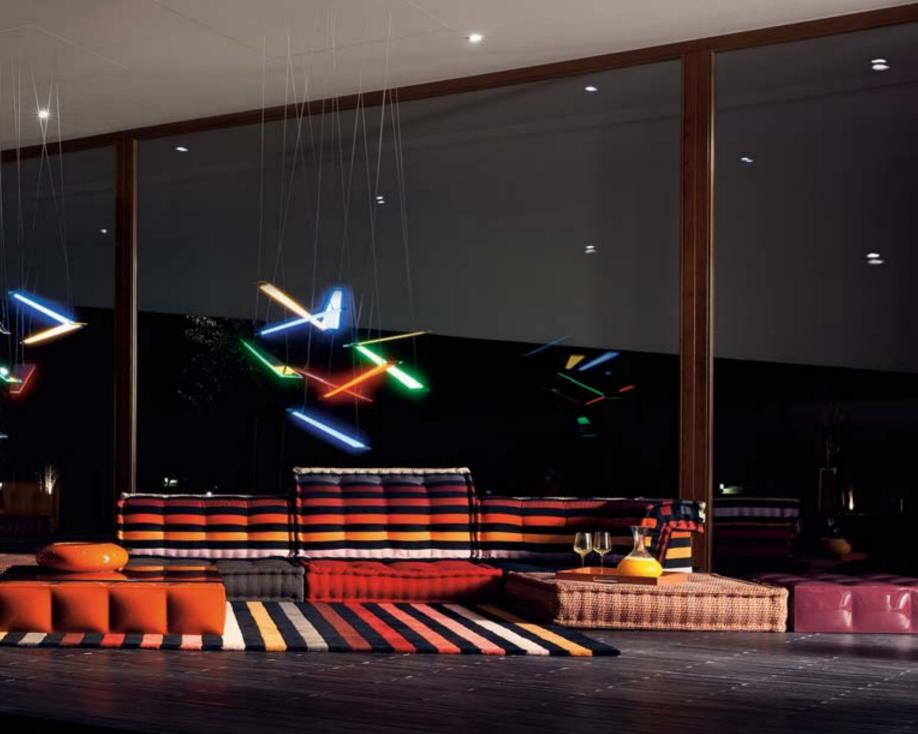

## hans hopfer

With a keen eye focused on changing lifestyles and creative ways of managing space, German designer Hans Hopfer pioneered fully modular low-seating sofas in the 1970s. His Mah Jong has become a cult item, still reinvented today and even dressed by renowned fashion designers.

Mah Jong modular sofa upholstered in MTSSORT · · ' ', i, designed by Hans Hopfer. see index P. 196