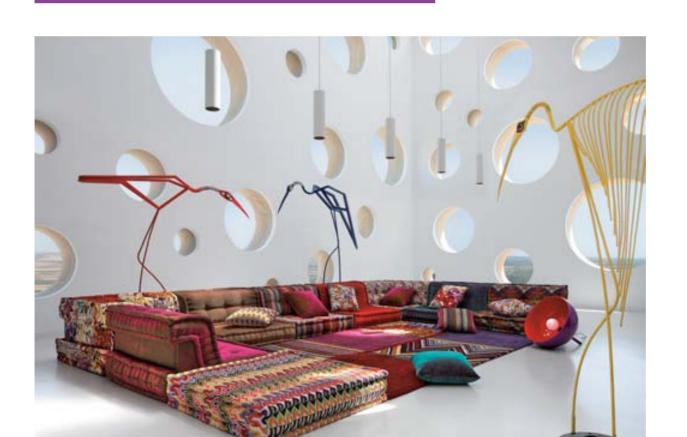

## hans hopfer

With a keen eye focused on changing lifestyles and creative ways of managing space, German designer Hans Hopfer pioneered fully modular low-seating sofas in the 1970s. His Mah Jong has become a cult item, still reinvented today and even dressed by renowned fashion designers.

# **MAH JONG:**

AN ARRAY OF CUSHIONS
THAT BREAKS THE RULES
OF FORMAL SEATING
AND ALLOWS FOR ENDLESS
COMPOSITIONS
AND RECOMPOSITIONS.

**MAH JONG COUTURE reinterpreted by Jean Paul Gaultier** 

The star of Roche Bobois collections, now dressed by iconic French designer

Jean Paul Gaultier. The Dentelle, Calligraphie, Billet, Foulard, Kiss and Tattoo cushion
patterns make up the six chapters of this haute counture adventure novel.

Mah Jong Couture modular sofa in fabric dressed by Jean Paul Gaultier for Roche Bobois designed by Hans Hopfer see index P. 196