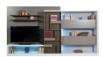

## DRESSING

These storage and dressing modules combine functionality and design, as well as innovative finishes and details. The bedroom range is almost as large as the living room one. Thus, the bedroom becomes a full living space, more cozy, more personal and complete with all the functionalities you need. Dressings include closed wardrobes and open structures (the latter are also available with backlighting).

All our models offer countless customization options: drawers with glass front, drop-leaf racks, pants racks etc.

Stello modular wardrobe

see index P. 213

Écrin Total modular wardrobe

see index P. 213

**Bowl One** lamp designed by Benjamin Morin see index P. 216 **Bowl One** floor lamp designed by Benjamin Morin see index P. 216