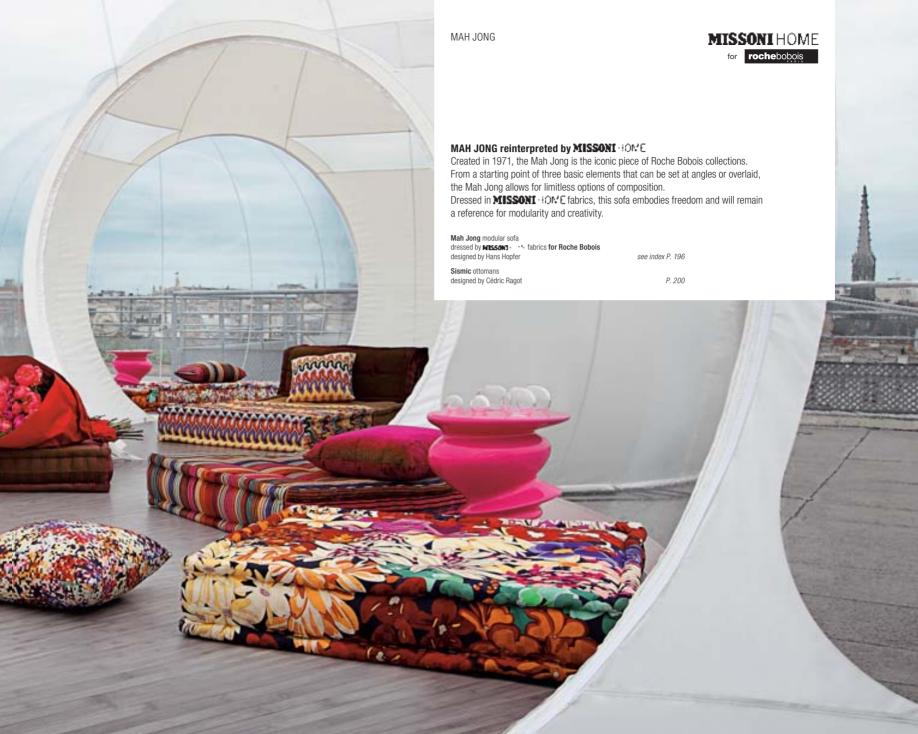

## hans hopfer

With a keen eye focused on changing lifestyles and creative ways of managing space, German designer Hans Hopfer pioneered fully modular low-seating sofas in the 1970s. His Mah Jong has become a cult item, still reinvented today and even dressed by renowned fashion designers.

## MISSONI **HOME**

Elegance and exuberance define Italian fashion. Missoni Home's iconic zigzag stripes and joyous yet refined floral prints, exclusively designed for Roche Bobois, both dress and reveal the piece of furniture that wears them.

Mah Jong modular sofa upholstered in MTSSORT · · ' ', i, designed by Hans Hopfer. see index P. 196