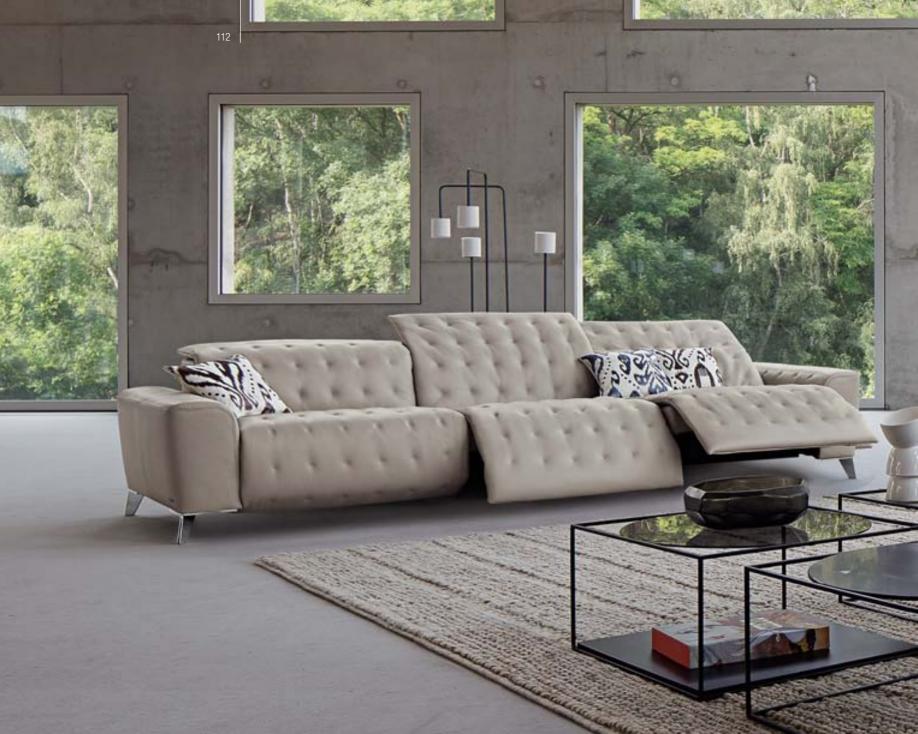

de

**Arbre** floor lamps designed by Fabrice Berrux

P. 198 P. 216

## eco friendly\*

| * Vermet dining table designed by Sacha Lakic                       | see index P. 202 |
|---------------------------------------------------------------------|------------------|
| Kasuka chairs<br>designed by Roberto Tapinassi and Maurizio Manzoni | P. 198           |
| Opto sideboard designed by Micka                                    | P. 203           |
| Coco floor lamp<br>designed by Pierre Dubois and Aimé Cécil         | P. 216           |
| Scatter Lamps designed by Vanessa Mitrani                           | P. 218           |









**Opto** collection design Micka Dresser Column



# **ULTRAMOBILE:**

REMARKABLE IN ITS ABILITY
TO ADAPT AND ITS SHEER
NUMBER OF POTENTIAL
CONFIGURATIONS.





#### TRANSPACE

This bookcase, mounted on posts, is a 2014 reinterpretation of a real architectural solution, which makes it possible to create a wall (floor/ceiling version), divide a room, or open and close angles. Sacha Lakic has re-thought the support system for the shelves and storage units by designing a support in the shape of a futuristic 'Y', molded in aluminum.





Andy lamps designed by Pierre Dubois and Aimé Cécil see index P. 216

| <b>Roman</b> sofas in leather designed by Sacha Lakic                    | see index P. 191 |
|--------------------------------------------------------------------------|------------------|
| Transpace bookcase<br>designed by Sacha Lakic                            | P. 209           |
| Radian pedestal tables<br>designed by Cédric Ragot