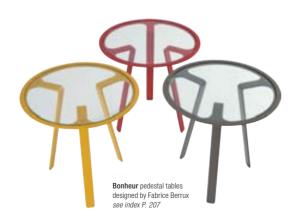

# ELEMENT'AIR

\* **Ténéré** dining table designed by Lionel Morgaine

see index P. 202

Morgana bridges designed by Alessandro Busana

P. 198

Bonheur pedestal table designed by Fabrice Berrux

\* Intramuros modular wall unit designed by Carlo Marelli and Massimo Molteni see index P. 209