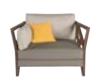

### THE TRAVELER

The 40th anniversary of Roche Bobois' presence in the United States offered the perfect context to explore the differences and similarities between American and French cultures in terms of design, products, and expertise. This idea guided the collaboration with noted New York-based designer Stephen Burks, who created two versions of a single armchair, representing a European and an American perspective. Based on the same concept, the structure of the two "Travelers" is generous, light and visible; it evokes a microarchitectural cocoon, where you can sit by yourself or together, and which allows you to travel... all within the comfort of your own home. And yet, each version has its own personality.

The American armchair is made of ash wood with leather straps, reminiscent of traditional American furniture. The European version (with or without its impressive hood) features leather cord woven over a fine tubular structure in lacquered steel, and is inspired by European designs from the 1950s.

Stephen Burks has a multicultural vision of design and a true passion for traditional craftsmanship. Roche Bobois embodies these shared values, with collections entirely produced in French and European workshops, each characterized by a unique *savoir-faire*.

**Traveler** armchairs designed by Stephen Burks see index P. 200