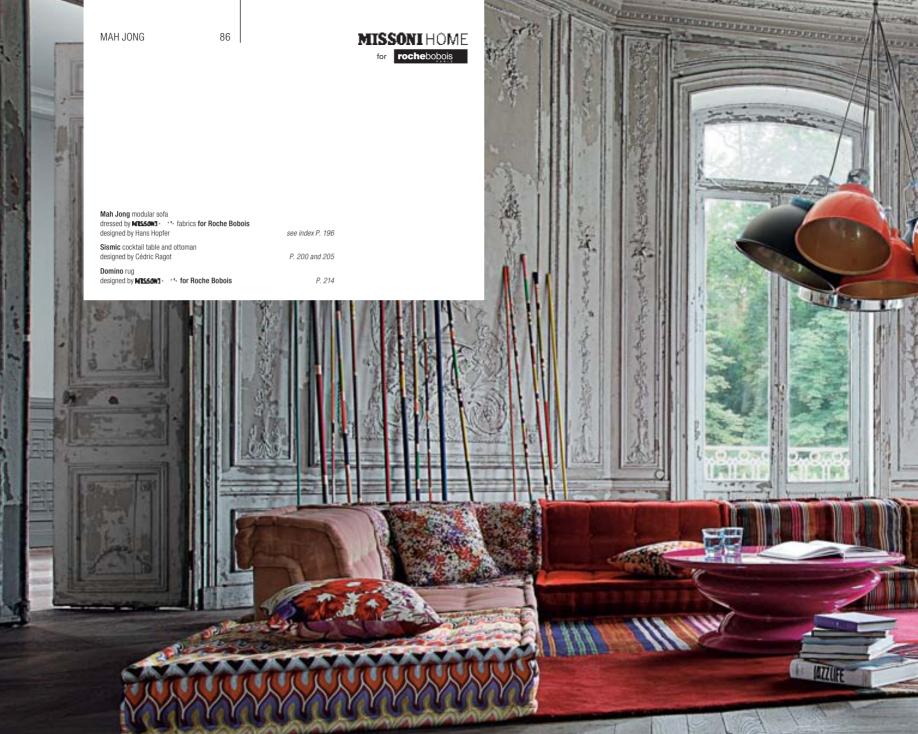

## hans hopfer

With a keen eye focused on changing lifestyles and creative ways of managing space, German designer Hans Hopfer pioneered fully modular low-seating sofas in the 1970s. His Mah Jong has become a cult item, still reinvented today and even dressed by renowned fashion designers.

## MISSONI **HOME**

Elegance and exuberance define Italian fashion. Missoni Home's iconic zigzag stripes and joyous yet refined floral prints, exclusively designed for Roche Bobois, both dress and reveal the piece of furniture that wears them.

Mah Jong modular sofa upholstered in MTSSORT · · ' ', i, designed by Hans Hopfer. see index P. 196