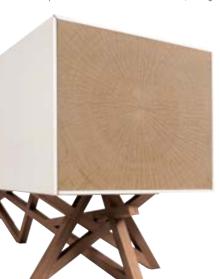

designed by Christophe Delcourt.

Table, console and sideboard feature a branch-like base, resembling a complex trestle. On each side, a cross-section cut from a century-old oak displays the core of the tree, the ultimate symbol of life. With solid tulip tree, slice of oak, slatted wood panels and high-resistance water-based varnish, Saga is a prime example of eco-friendly contemporary cabinet making.

### SAGA

Christophe Delcourt pays tribute to the tree, thus taking up where the 2006 Legend

The branch-like base resembles a complex trestle, and supports white lacquered surfaces that wrap around the wood like tree bark. Each end displays cross-sections cut from an oak, a century-old one in the case of the sideboard. Using slatted wood panels, solid tulip tree and slices of oak exclusively, Saga is most certainly an eco-friendly collection.

### Saga collection

designed by Christophe Delcourt
\* Dining table

\* Sideboard

Why chairs designed by Stephan Veit

Ciudad Guatemala rug inspired by the photography of Yann Arthus-Bertrand

see index P. 201 P. 203