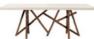

### JANE

The Jane table takes up the theme so dear to designer Christophe Delcourt, extending a reflection on wood that he and Roche Bobois began ten years ago. Continuing on from the Rive Droite, Legend and Saga collections, this new piece makes a direct reference to the tree. Each leg is made up of two tridents intertwining in a dynamic movement, whilst the top distances itself from industrial conventions by applying a carving in lightly broken-up lines. Closer to craft than industry, this table is made noble by a very beautiful gleaming veneer, which emphasizes the lines of the design.

Jane dining table designed by Christophe Delcourt

see index P. 201

Lag bridge chairs designed by Fred Rieffel

P. 198

Lighty rug

P. 214

Akil cocktail table designed by Christophe Delcourt see index P. 204

Évidence large 3-seat sofa in leather designed by Philippe Bouix