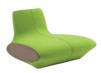

### NAUTIL

Resulting from a mould-breaking structural idea, this sofa is formed by the joining of two shells around a diagonal line. The structure is highlighted by a padded seat and backrest held in place by lines of stitching radiating in a fan-like pattern. Oversized leather piping draws attention to the contours of the shape of the sofa. A contrast is created between the taut line of the back and the duvet-like softness of the interior, reminiscent of a padded jacket and of the shape of a shell. Nautil illustrates how for Cédric Ragot technique must bring ideas to life: here, the creative audacity of the 1970s is combined with digital stitching.

**Ovni** cocktail tables designed by Vincenzo Maiolino see index P. 205

| Nautil 3-4-seat sofa and ottoman in | fabric |
|-------------------------------------|--------|
| designed by Cédric Ragot            |        |