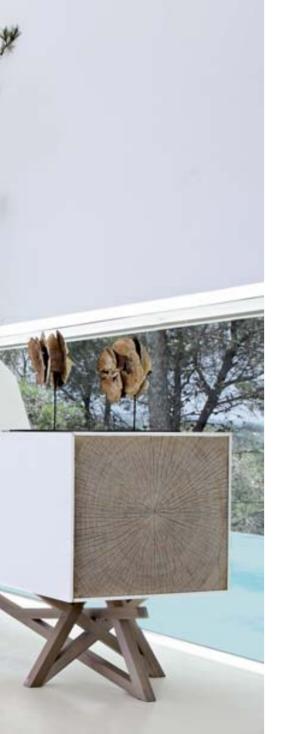

designed by Christophe Delcourt.

Table, console and sideboard feature a branch-like base, resembling a complex trestle. On each side, a cross-section cut from a century-old oak displays the core of the tree, the ultimate symbol of life. With solid tulip tree, slice of oak, slatted wood panels and high-resistance water-based varnish, Saga is a prime example of eco-friendly contemporary cabinet making.

### SAGA

Christophe Delcourt pays tribute to the tree, thus taking up where the 2006 Legend

The branch-like base resembles a complex trestle, and supports white lacquered surfaces that wrap around the wood like tree bark. Each end displays cross-sections cut from an oak, a century-old one in the case of the sideboard. Using slatted wood panels, solid tulip tree and slices of oak exclusively, Saga is most certainly an eco-friendly collection.

### Saga collection

designed by Christophe Delcourt
\* Dining table

\* Sideboard

Why chairs designed by Stephan Veit

Ciudad Guatemala rug inspired by the photography of Yann Arthus-Bertrand

see index P. 201 P. 203