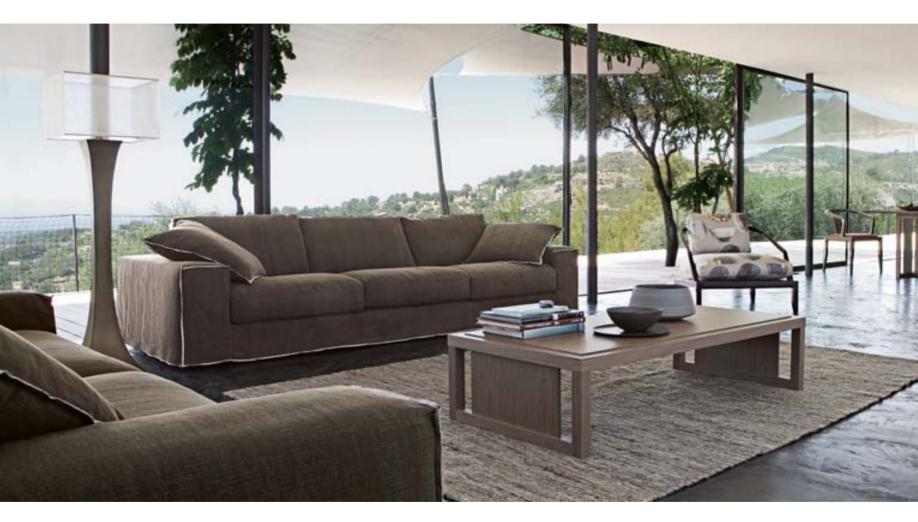

Waterline occasional table is an individual piece, made and hand-turned by highly skilled potters using a particularly resistant type of clay in Italy. Two enamel coatings and two separate firings in the kiln are required to achieve the distinctive contrast of textures between the bottom and the top parts.



**Waterline** pedestal tables designed by Cédric Ragot see index P. 207



Pentag pedestal tables designed by Fred Rieffel see index P. 207









Diapason collection
designed by Daniel Rode
Dining table see index P. 201
Chairs P. 198
Sideboard P. 202

**Diapason** collection designed by Daniel Rode Bed Chest of drawers

see index P. 210 P. 212

**Diapason** console designed by Daniel Rode see index P. 206



**Diapason** chest of drawers designed by Daniel Rode see index P. 212





**Karawan** 4-seat sofas in fabric designed by Roche Bobois Studio *see index P. 190* 

| <b>Exclamation</b> modular corner sofa in fabric designed by Roche Bobois Studio | see index P. 19. |
|----------------------------------------------------------------------------------|------------------|
| Croce cocktail table designed by Luigi Gorgoni                                   | P. 20            |
| Tulip floor lamps<br>designed by Sophie Larger                                   | P. 21            |
| Terra rug                                                                        | P. 21            |



**Opéra** lamp and floor lamp designed by Pierre Dubois and Aimé Cécil see index P. 217





**Littoral** 3-4-seat sofa and lounge chair in fabric designed by Philippe Bouix

see index P.