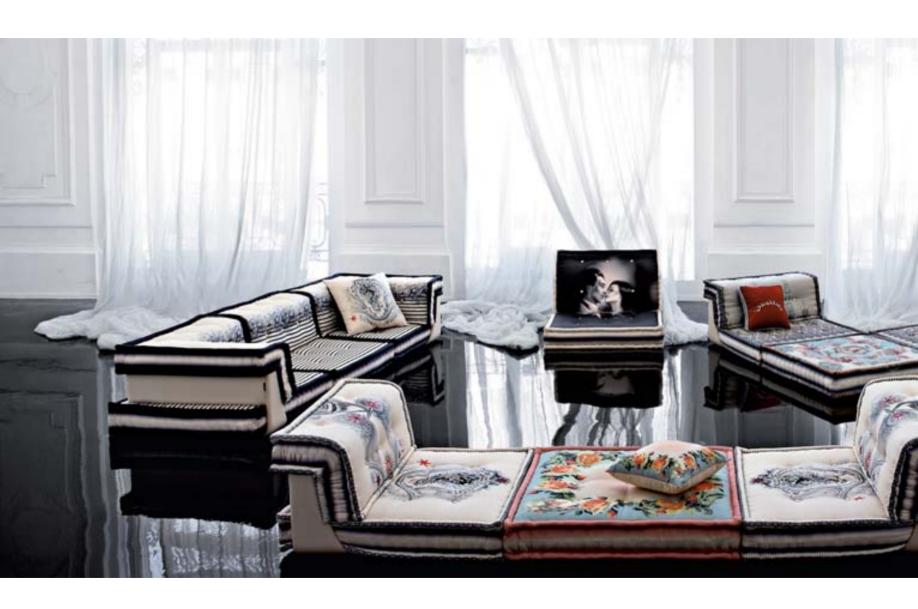

# **MAH JONG:**

AN ARRAY OF CUSHIONS
THAT BREAKS THE RULES
OF FORMAL SEATING
AND ALLOWS FOR ENDLESS
COMPOSITIONS
AND RECOMPOSITIONS.

**MAH JONG COUTURE reinterpreted by Jean Paul Gaultier** 

The star of Roche Bobois collections, now dressed by iconic French designer

Jean Paul Gaultier. The Dentelle, Calligraphie, Billet, Foulard, Kiss and Tattoo cushion
patterns make up the six chapters of this haute counture adventure novel.

Mah Jong Couture modular sofa in fabric dressed by Jean Paul Gaultier for Roche Bobois designed by Hans Hopfer see index P. 196

### MAH JONG MATELOT reinterpreted by Jean Paul Gaultier

In this latest interpretation, the Mah Jong sofa is upholstered in **Jean Paul Gaultier's** iconic nautical motif, the lines of which seem to extend towards an imaginary ocean horizon.

Storage unit and dizainier designed by Jean Paul Gaultier 250 pieces numbered and embossed on leather.

see index P. 208

Maschio & Femina floor lamps dressed by Jean Paul Gaultier see index P. 217

Mah Jong Matelot modular sofa in fabric dressed by Jean Paul Gaultier for Roche Bobois designed by Hans Hopfer