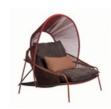

### **ESCAPADE**

The Escapade sofa has reinvented the idea of versatility and comfort with a design which can be used both indoors and outdoors. Movable backrests that can be positioned any which way make it daybed, sofa, lounger, loveseat or divan... all in one. And there are numerous fabric options too, including technologically advanced materials created specifically for outdoor use, all of which are available in a wide palette of colors, patterns and textures.