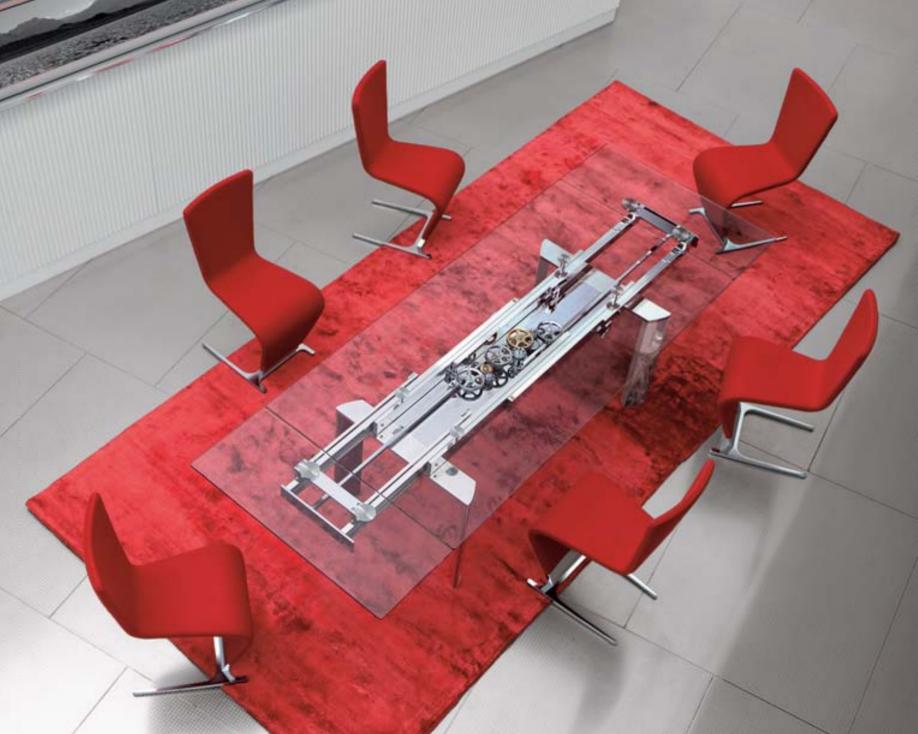

### **ASTROLAB**

It's not actually Swiss, but certainly could be: openly displayed for all to see is the intricate retro-futuristic cog and pulley mechanism that drives the opening and closing of the Astrolab extension leaves.

**Dyna** chair designed by Sacha Lakic see index P. 198

**Astrolab** cocktail table designed by Roche Bobois Studio see index P. 204

**Astrolab** dining table designed by Roche Bobois Studio

**Dyna** chairs designed by Sacha Lakic