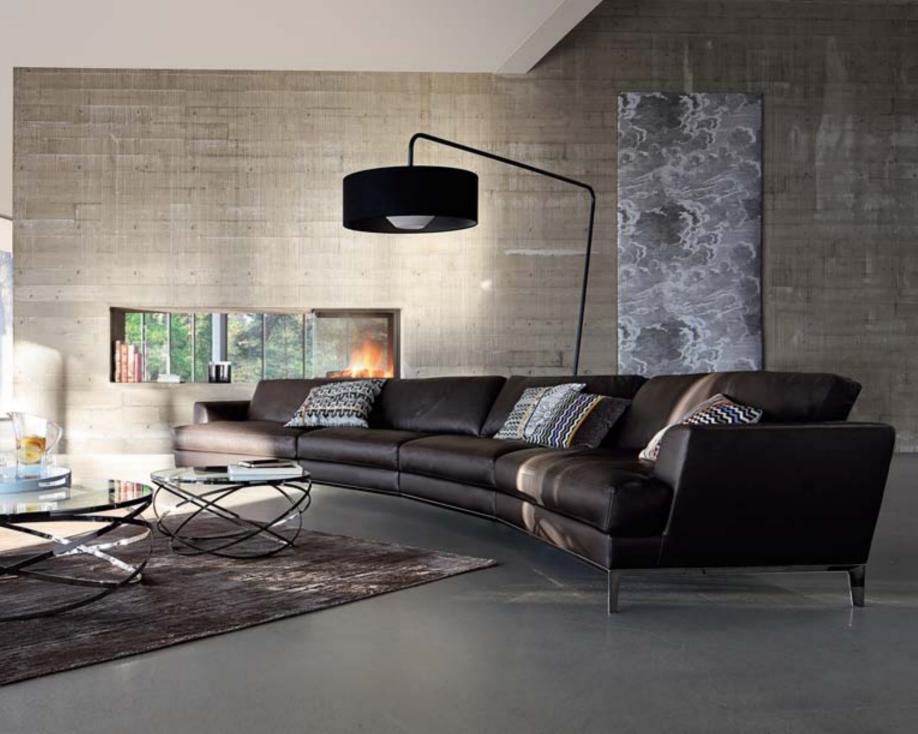

### NAUTIL

Resulting from a mould-breaking structural idea, this sofa is formed by the joining of two shells around a diagonal line. The structure is highlighted by a padded seat and backrest held in place by lines of stitching radiating in a fan-like pattern. Oversized leather piping draws attention to the contours of the shape of the sofa. A contrast is created between the taut line of the back and the duvet-like softness of the interior, reminiscent of a padded jacket and of the shape of a shell. Nautil illustrates how for Cédric Ragot technique must bring ideas to life: here, the creative audacity of the 1970s is combined with digital stitching.

**Ovni** cocktail tables designed by Vincenzo Maiolino see index P. 205

| Nautil 3-4-seat sofa and ottoman in | fabric |
|-------------------------------------|--------|
| designed by Cédric Ragot            |        |