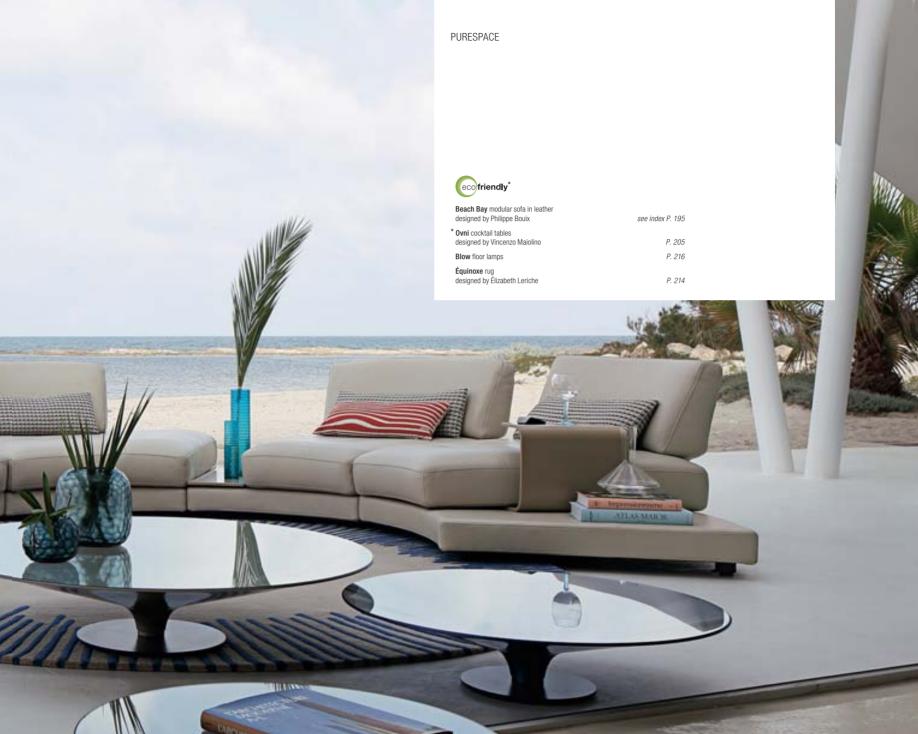

## **PURESPACE**

P.56

**MAH JONG** 

**Ovni** cocktail tables designed by Vincenzo Maiolino see index P. 205

| Nautil 3-4-seat sofa and ottoman in | fabric |
|-------------------------------------|--------|
| designed by Cédric Ragot            |        |

see index P. 190

Radian pedestal tables designed by Cédric Ragot

P. 207

Ombelle floor lamp designed by Sophie Larger Blackbody for Roche Bobois

P. 217

Voyage rug

P. 215

**Élixir** modular sofa in leather designed by Roberto Tapinassi and Maurizio Manzoni