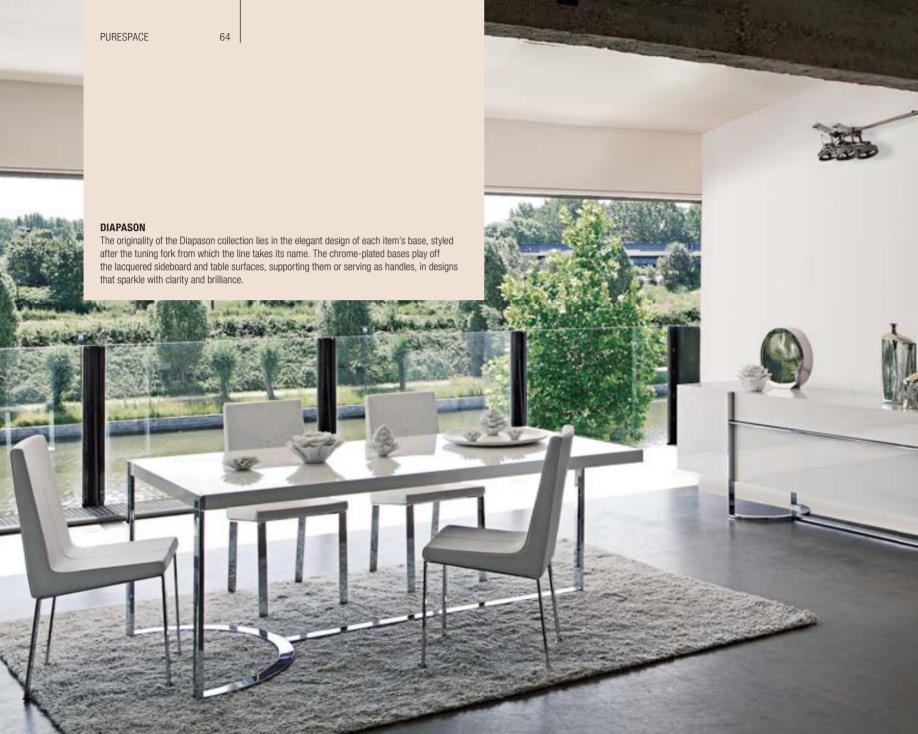

**Waterline** pedestal tables designed by Cédric Ragot see index P. 207

Pentag pedestal tables designed by Fred Rieffel see index P. 207

Diapason collection
designed by Daniel Rode
Dining table see index P. 201
Chairs P. 198
Sideboard P. 202

**Diapason** collection designed by Daniel Rode Bed Chest of drawers

see index P. 210 P. 212

**Diapason** console designed by Daniel Rode see index P. 206

**Diapason** chest of drawers designed by Daniel Rode see index P. 212