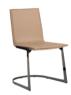

### THE TRAVELER

The 40th anniversary of Roche Bobois' presence in the United States offered the perfect context to explore the differences and similarities between American and French cultures in terms of design, products, and expertise. This idea guided the collaboration with noted New York-based designer Stephen Burks, who created two versions of a single armchair, representing a European and an American perspective. Based on the same concept, the structure of the two "Travelers" is generous, light and visible; it evokes a microarchitectural cocoon, where you can sit by yourself or together, and which allows you to travel... all within the comfort of your own home. And yet, each version has its own personality.

The American armchair is made of ash wood with leather straps, reminiscent of traditional American furniture. The European version (with or without its impressive hood) features leather cord woven over a fine tubular structure in lacquered steel, and is inspired by European designs from the 1950s.

Stephen Burks has a multicultural vision of design and a true passion for traditional craftsmanship. Roche Bobois embodies these shared values, with collections entirely produced in French and European workshops, each characterized by a unique *savoir-faire*.

**Traveler** armchairs designed by Stephen Burks see index P. 200