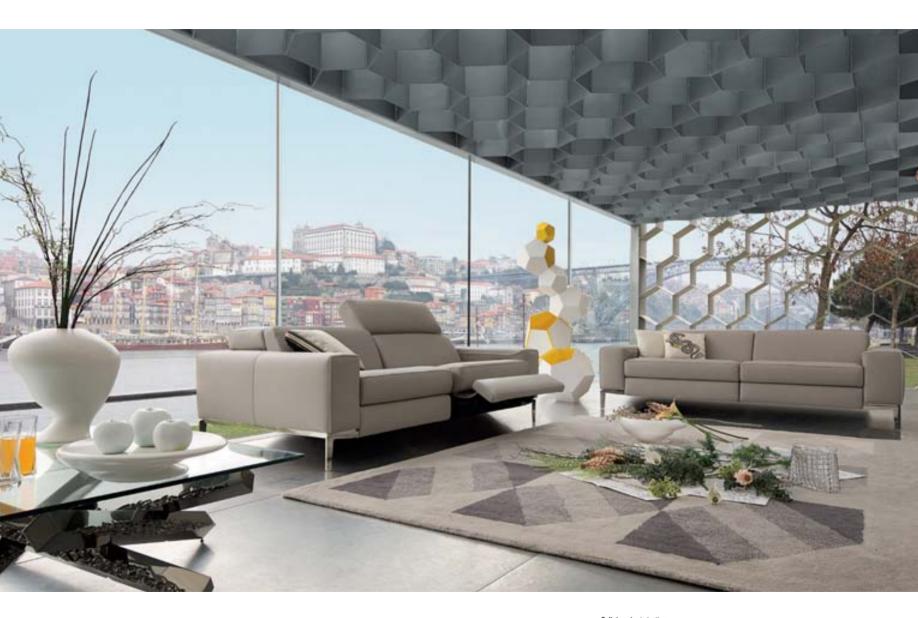

# CINÉTIQUE

The customized comfort of a hidden mechanic system has never been so elegant.

First Class reclining armchair designed by Sacha Lakic

see index P. 199

2. **Cento** reclining swivel armchairs designed by 0&M

P. 199

3. **Move** Swivel armchair designed by O&M

P. 199

**Cinétique** large 3-seat sofa in leather designed by Sacha Lakic

see index P. 188

**Dervish** cocktail tables designed by NRD

P. 204

Pelican floor lamp designed by Victor Boëda

P. 217

Reflet collection designed by Daniel Rode

Chest of drawers

**Nuage** armchair designed by Roberto Tapinassi and Maurizio Manzoni

Syracuse lamps designed by Pierre Dubois and Aimé Cécil

Bed

### ULTRAMOBILE