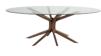

### NAUTIL

Resulting from a mould-breaking structural idea, this sofa is formed by the joining of two shells around a diagonal line. The structure is highlighted by a padded seat and backrest held in place by lines of stitching radiating in a fan-like pattern. Oversized leather piping draws attention to the contours of the shape of the sofa. A contrast is created between the taut line of the back and the duvet-like softness of the interior, reminiscent of a padded jacket and of the shape of a shell. Nautil illustrates how for Cédric Ragot technique must bring ideas to life: here, the creative audacity of the 1970s is combined with digital stitching.

**Ovni** cocktail tables designed by Vincenzo Maiolino see index P. 205

| Nautil 3-4-seat sofa and ottoman in | fabric |
|-------------------------------------|--------|
| designed by Cédric Ragot            |        |