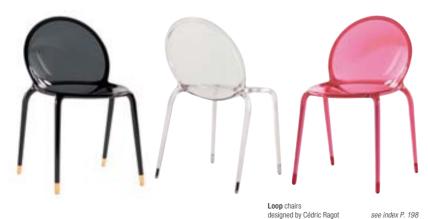

#### L00P

The design of the **LOOP** chair, the second Roche Bobois chair produced by injection-molding, is simple and brilliant. The intertwining lines of two bubbles form the seat and backrest, creating a singular, yet familiar shape, evoking a medallion chair or a garden seat. The highly ergonomic and stackable chair is available in 7 translucent colors (crystal, petrol blue, lilac, graphite, champagne, dark crystal and ruby red). The LOOP also features elegant metal-coated feet, which are available in one of three finishes (chrome, nickel or gold).

For those in search of exclusivity, and on the occasion of the chair's launch, Roche Bobois is also proposing a collector's version that is limited to 2,000 pieces. A stand-out chair in bright pink with red copper feet, it will be presented in special packaging, making it an object of desire for collectors and pink lovers.