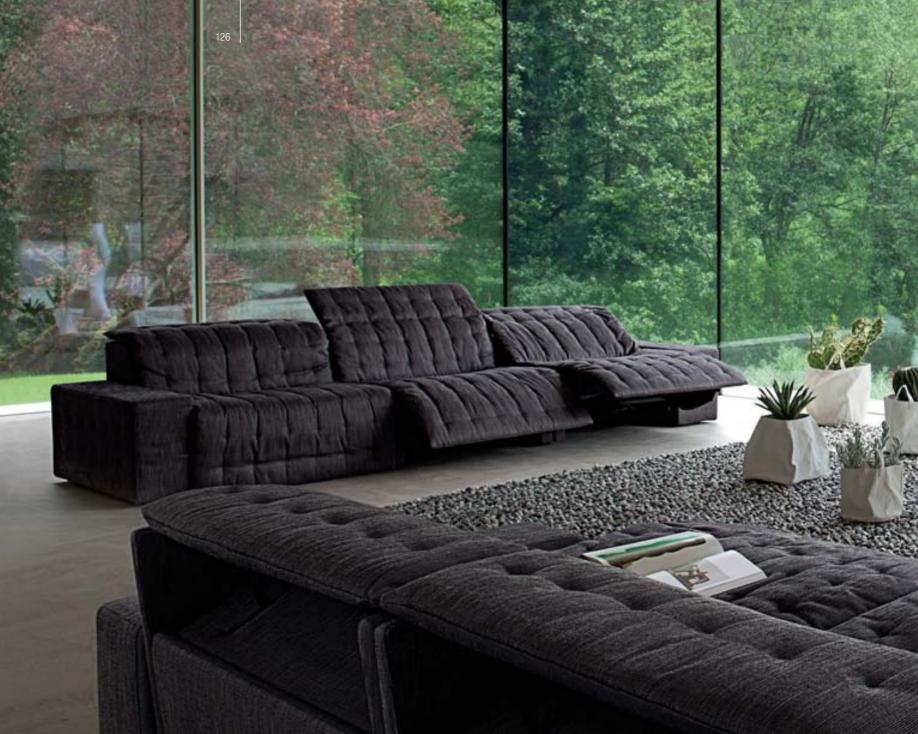

signed by Vincenzo Maiolino             | P. 205           |
| Full Moon floor lamps<br>designed by Cédric Ragot               | P. 216           |
| Miles rug                                                       | P. 215           |



# ULTRAMOBILE

### **SCÉNARIO**

Accentuate your sense of depth. The large pendulum backrests of this modular leather sofa can be adjusted to increase seating room and depth. And when placed in the backmost position, they appear to float.



TV units designed by **ora ito** see index P. 203



Capsule sideboard designed by Cédric Ragot see index P. 202

**Théorème** large 3-seat sofas in leather designed by Roberto Tapinassi and Maurizio Manzoni see index P. 191



**Lunch Time** dining table open and closed designed by Arnaldo Gamba see index P. 201









# **MIXCULTURE:**

HARMONIOUSLY BLENDING VARIOUS CULTURES AND CIVILIZATIONS.





| MIXCULTURE | 132                                                                |                  |
|------------|--------------------------------------------------------------------|------------------|
|            |                                                                    |                  |
|            | ecofriendly*                                                       |                  |
|            | <b>Urban</b> modular corner sofa in fabric designed by Sacha Lakic | see index P. 194 |
|            | * Mister X cocktail table<br>designed by Aleksandr Mukomelov       | P. 205           |
|            | Radian pedestal table<br>designed by Cédric Ragot                  | P. 207