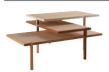

n particle board, 34 colors available). Central base in steel, epoxy lacquer finish. L. 220 x H. 71.4 x D. 47 cm (as shown). Also available in L. 180 x H. 71.4 x D. 47 cm A wide range of products available.



Victor (page 33)

designed by Luigi Gorgoni Sideboard in Daquacryl® (3 mm-thick PMMA high gloss veneer on particle board, 34 colors available). Monochrome or two-tone doors featuring a quarter-circle pattern that can be rotated, allowing for countless combinations. Interior finish in taupe and glass shelves. Structure and legs: standard black or white finish, or optional in colors matching the 34 colors of Daquacryl®

4 doors: L. 217 x H. 72 x D. 51 cm (as shown) Also available with 3 doors: L. 163 x H. 72 x D. 51 cm, as a square dresser and 3-door column.

#### **COCKTAIL TABLES**



Akii (pages 47.170) designed by Christophe Delcourt Cocktall table made of 3 trays in natural oak veneer on MDF. The legs and sides of the top tray to the bottom tray are in linden, kambala and stained beech. L. 110 x H. 46 x D. 80 cm. Also available as an end table: L. 80 x H. 50 x D. 63 cm.



Astrolab (page 102) designed by Roche Bobois Studio Cocktail table with double top, sychronized opening feature, and visible clockwork mechanism. Mirror base. L. 129/84 x H. 43 x D. 84 cm Also available in dining table version.



designed by Piks Design
Cocktail table with stained solid oak base (indoor use) or in oiled acacia finish (outdoor use). Top in aluminum with epoxy lacquer finish (4 colors available).

Ø 110 x H. 35 cm
Also available in podestal table and end table versions.

Bow (page