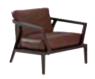

### THE TRAVELER

The 40th anniversary of Roche Bobois' presence in the United States offered the perfect context to explore the differences and similarities between American and French cultures in terms of design, products, and expertise. This idea guided the collaboration with noted New York-based designer Stephen Burks, who created two versions of a single armchair, representing a European and an American perspective. Based on the same concept, the structure of the two "Travelers" is generous, light and visible; it evokes a microarchitectural cocoon, where you can sit by yourself or together, and which allows you to travel... all within the comfort of your own home. And yet, each version has its own personality.

The American armchair is made of ash wood with leather straps, reminiscent of traditional American furniture. The European version (with or without its impressive hood) features leather cord woven over a fine tubular structure in lacquered steel, and is inspired by European designs from the 1950s.

Stephen Burks has a multicultural vision of design and a true passion for traditional craftsmanship. Roche Bobois embodies these shared values, with collections entirely produced in French and European workshops, each characterized by a unique *savoir-faire*.

**Traveler** armchairs designed by Stephen Burks see index P. 200