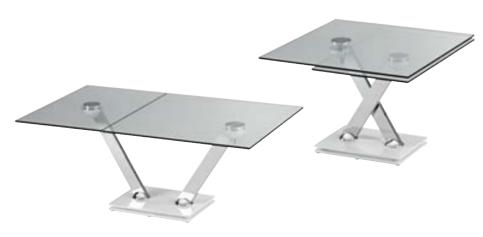

### **DIAPO**

Glass and Plexiglas are materials of light and transparence. Diapo is a table with a deconstructed maze-like base: brought to life by the colorful reflections, it forms an abstract living sculpture.

P. 206

P. 198

Diapo collection designed by René Bouchara Dining table End table

eco friendly

see index P. 201

Ava chairs

designed by Song Wen Zhong

Ava chairs designed by Song Wen Zhong see index P. 198