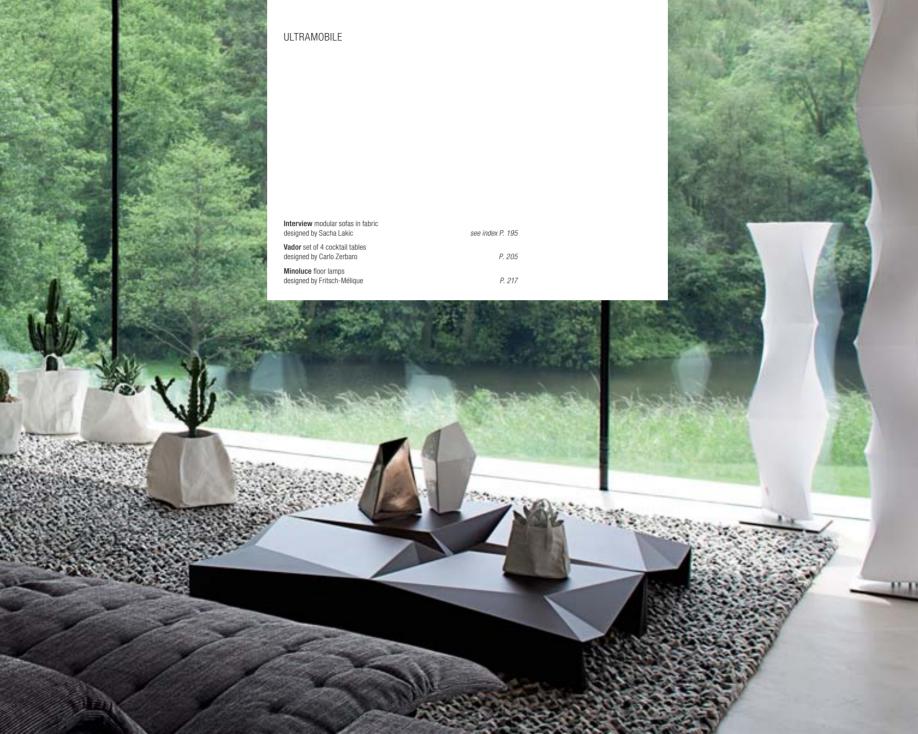

gned by Vincenzo Maiolino             | P. 205           |
| Full Moon floor lamps<br>designed by Cédric Ragot               | P. 216           |
| Miles rug                                                       | P. 215           |



# ULTRAMOBILE

### **SCÉNARIO**

Accentuate your sense of depth. The large pendulum backrests of this modular leather sofa can be adjusted to increase seating room and depth. And when placed in the backmost position, they appear to float.



TV units designed by **ora ito** see index P. 203



Capsule sideboard designed by Cédric Ragot see index P. 202

**Théorème** large 3-seat sofas in leather designed by Roberto Tapinassi and Maurizio Manzoni see index P. 191



**Lunch Time** dining table open and closed designed by Arnaldo Gamba see index P. 201









# **MIXCULTURE:**

HARMONIOUSLY BLENDING VARIOUS CULTURES AND CIVILIZATIONS.





| MIXCULTURE | 132                                                                |                  |
|------------|--------------------------------------------------------------------|------------------|
|            |                                                                    |                  |
|            | ecofriendly*                                                       |                  |
|            | <b>Urban</b> modular corner sofa in fabric designed by Sacha Lakic | see index P. 194 |
|            | * Mister X cocktail table<br>designed by Aleksandr Mukomelov       | P. 205           |
|            | Radian pedestal table<br>designed by Cédric Ragot                  | P. 207