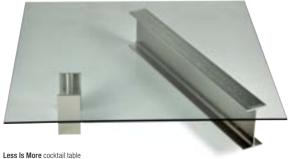

Less Is More dining table designed by Roche Bobois Studio see index P. 201

Stiletto chairs
designed by Cédric Ragot P. 198

Dayele sensor-activated floor lamp designed by Nicolas Stadler P. 216

Pepper rug P. 215

### **LESS IS MORE**

This table pays tribute to the functional architecture of Mies Van der Rohe, Gropius, Le Corbusier and to their preferred materials: concrete, metal and glass. They are used with a similar logic of expressive construction. In fact, this collection is a metaphor for a modern building, with its base foundations in brutalist concrete, its girder-like supports and its glass top symbolizing the glass facades that are typical of contemporary architecture.