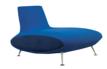

### **SCÉNARIO**

Accentuate your sense of depth. The large pendulum backrests of this modular leather sofa can be adjusted to increase seating room and depth. And when placed in the backmost position, they appear to float.

TV units designed by **ora ito** see index P. 203

Capsule sideboard designed by Cédric Ragot see index P. 202

**Théorème** large 3-seat sofas in leather designed by Roberto Tapinassi and Maurizio Manzoni see index P. 191