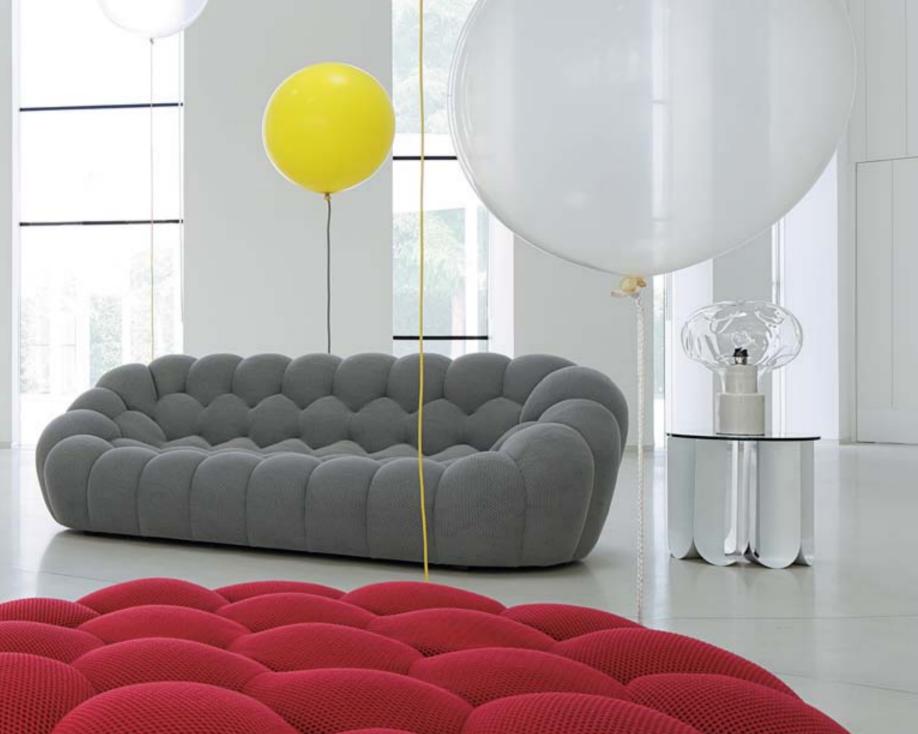

## **POPTIMISM:**

AN INCLINATION TO LOOK
ON THE BRIGHT SIDE, TO VIEW
THE WORLD THROUGH A
BRILLIANT-COLORED LENS.

### POPTIMISM

### NAUTIL

Resulting from a mould-breaking structural idea, this sofa is formed by the joining of two shells around a diagonal line. The structure is highlighted by a padded seat and backrest held in place by lines of stitching radiating in a fan-like pattern. Oversized leather piping draws attention to the contours of the shape of the sofa. A contrast is created between the taut line of the back and the duvet-like softness of the interior, reminiscent of a padded jacket and of the shape of a shell. Nautil illustrates how for Cédric Ragot technique must bring ideas to life: here, the creative audacity of the 1970s is combined with digital stitching.

**Ovni** cocktail tables designed by Vincenzo Maiolino see index P. 205

| Nautil 3-4-seat sofa and ottoman in | fabric |
|-------------------------------------|--------|
| designed by Cédric Ragot            |        |

see index P. 190

Radian pedestal tables designed by Cédric Ragot

P. 207

Ombelle floor lamp designed by Sophie Larger Blackbody for Roche Bobois

P. 217

Voyage rug

P. 215

**Élixir** modular sofa in leather designed by Roberto Tapinassi and Maurizio Manzoni