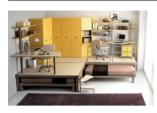

## DRESSING

These storage and dressing modules combine functionality and design, as well as innovative finishes and details. The bedroom range is almost as large as the living room one. Thus, the bedroom becomes a full living space, more cozy, more personal and complete with all the functionalities you need. Dressings include closed wardrobes and open structures (the latter are also available with backlighting).

All our models offer countless customization options: drawers with glass front, drop-leaf racks, pants racks etc.

Stello modular wardrobe

see index P. 213

Écrin Total modular wardrobe

see index P. 213

**Bowl One** lamp designed by Benjamin Morin see index P. 216 **Bowl One** floor lamp designed by Benjamin Morin see index P. 216