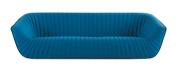

### NAUTIL

Resulting from a mould-breaking structural idea, this sofa is formed by the joining of two shells around a diagonal line. The structure is highlighted by a padded seat and backrest held in place by lines of stitching radiating in a fan-like pattern. Oversized leather piping draws attention to the contours of the shape of the sofa. A contrast is created between the taut line of the back and the duvet-like softness of the interior, reminiscent of a padded jacket and of the shape of a shell. Nautil illustrates how for Cédric Ragot technique must bring ideas to life: here, the creative audacity of the 1970s is combined with digital stitching.

**Ovni** cocktail tables designed by Vincenzo Maiolino see index P. 205

| Nautil 3-4-seat sofa and ottoman in | fabric |
|-------------------------------------|--------|
| designed by Cédric Ragot            |        |