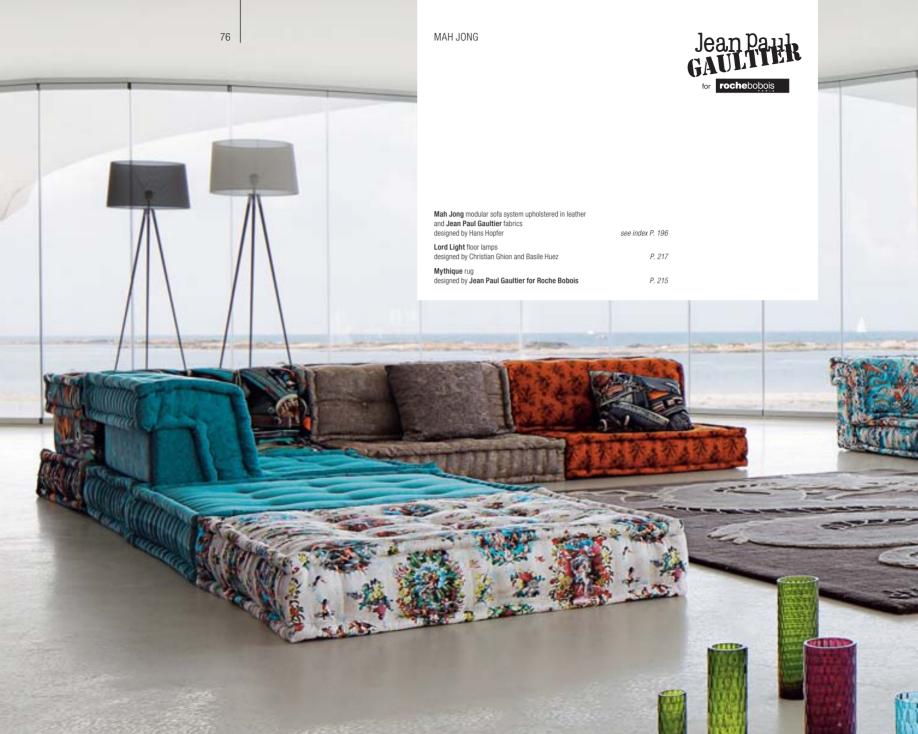

## hans hopfer

With a keen eye focused on changing lifestyles and creative ways of managing space, German designer Hans Hopfer pioneered fully modular low-seating sofas in the 1970s. His Mah Jong has become a cult item, still reinvented today and even dressed by renowned fashion designers.

## JEAN PAUL **GAULTIER**

Jean Paul Gaultier, the fashion world's enfant terrible and one of its biggest names, has created an exclusive collection for Roche Bobois. With wit and talent, he reinvents and puts a fresh spin on his own iconic classics: the sailor blouse, corset and "trompe-l'œil". This poetic, sophisticated and subtly off-beat collection is a deft and elegant blend of fashion and interior design.

Matelot fabric by Jean Paul Gaultier for Roche Bobois

Ben Hur armchair designed by Jean Paul Gaultier see index P. 199

Mah Jong modular sofa upholstered in MTSSORT · · ' ', i, designed by Hans Hopfer. see index P. 196