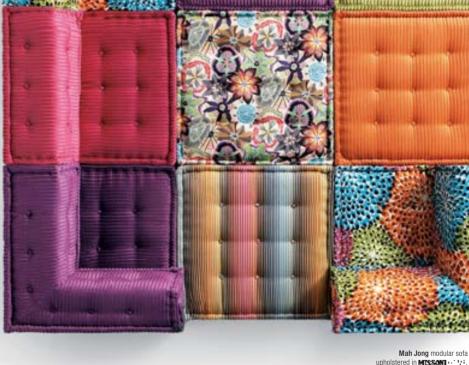

## hans hopfer

With a keen eye focused on changing lifestyles and creative ways of managing space, German designer Hans Hopfer pioneered fully modular low-seating sofas in the 1970s. His Mah Jong has become a cult item, still reinvented today and even dressed by renowned fashion designers.

Mah Jong modular sofa upholstered in MTSSORT · · ' ', i, designed by Hans Hopfer. see index P. 196