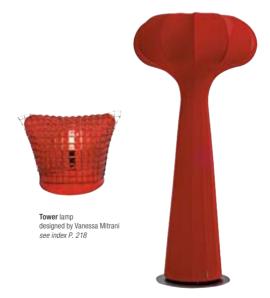

## eco friendly\*

| * Vermet dining table designed by Sacha Lakic                       | see index P. 202 |
|---------------------------------------------------------------------|------------------|
| Kasuka chairs<br>designed by Roberto Tapinassi and Maurizio Manzoni | P. 198           |
| Opto sideboard designed by Micka                                    | P. 203           |
| Coco floor lamp<br>designed by Pierre Dubois and Aimé Cécil         | P. 216           |
| Scatter Lamps designed by Vanessa Mitrani                           | P. 218           |