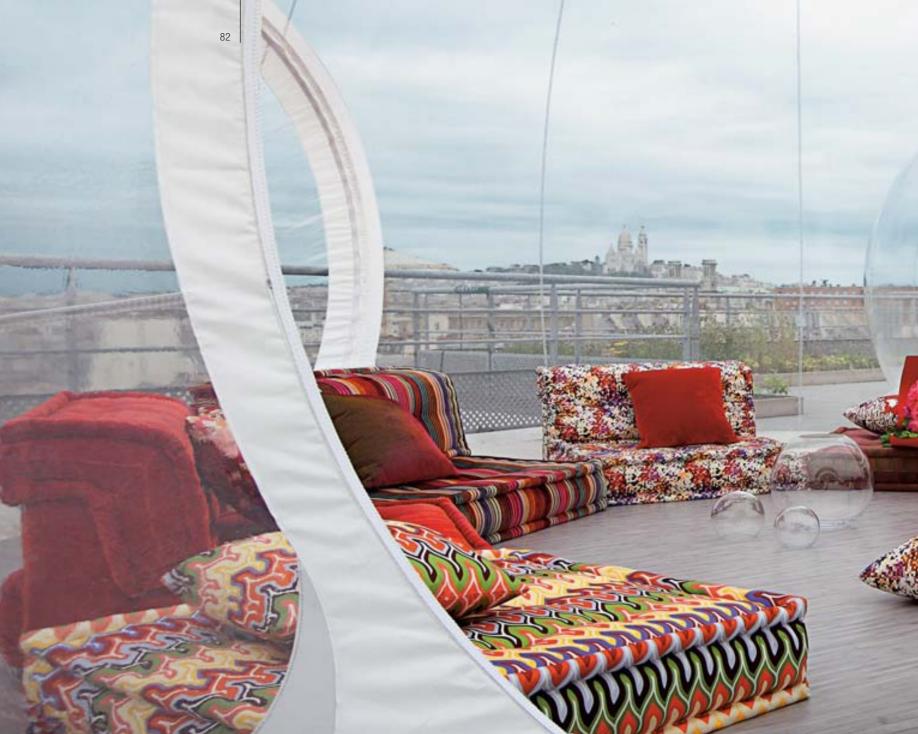

## hans hopfer

With a keen eye focused on changing lifestyles and creative ways of managing space, German designer Hans Hopfer pioneered fully modular low-seating sofas in the 1970s. His Mah Jong has become a cult item, still reinvented today and even dressed by renowned fashion designers.

# **MAH JONG:**

AN ARRAY OF CUSHIONS
THAT BREAKS THE RULES
OF FORMAL SEATING
AND ALLOWS FOR ENDLESS
COMPOSITIONS
AND RECOMPOSITIONS.

**MAH JONG COUTURE reinterpreted by Jean Paul Gaultier** 

The star of Roche Bobois collections, now dressed by iconic French designer

Jean Paul Gaultier. The Dentelle, Calligraphie, Billet, Foulard, Kiss and Tattoo cushion
patterns make up the six chapters of this haute counture adventure novel.

Mah Jong Couture modular sofa in fabric dressed by Jean Paul Gaultier for Roche Bobois designed by Hans Hopfer see index P. 196