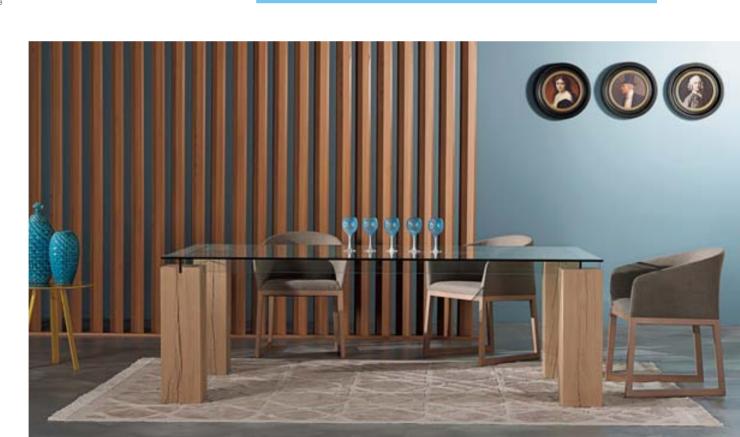

designed by Christophe Delcourt.

Table, console and sideboard feature a branch-like base, resembling a complex trestle. On each side, a cross-section cut from a century-old oak displays the core of the tree, the ultimate symbol of life. With solid tulip tree, slice of oak, slatted wood panels and high-resistance water-based varnish, Saga is a prime example of eco-friendly contemporary cabinet making.

### SAGA

Christophe Delcourt pays tribute to the tree, thus taking up where the 2006 Legend

The branch-like base resembles a complex trestle, and supports white lacquered surfaces that wrap around the wood like tree bark. Each end displays cross-sections cut from an oak, a century-old one in the case of the sideboard. Using slatted wood panels, solid tulip tree and slices of oak exclusively, Saga is most certainly an eco-friendly collection.

### Saga collection

designed by Christophe Delcourt
\* Dining table

\* Sideboard

Why chairs designed by Stephan Veit

Ciudad Guatemala rug inspired by the photography of Yann Arthus-Bertrand

see index P. 201 P. 203