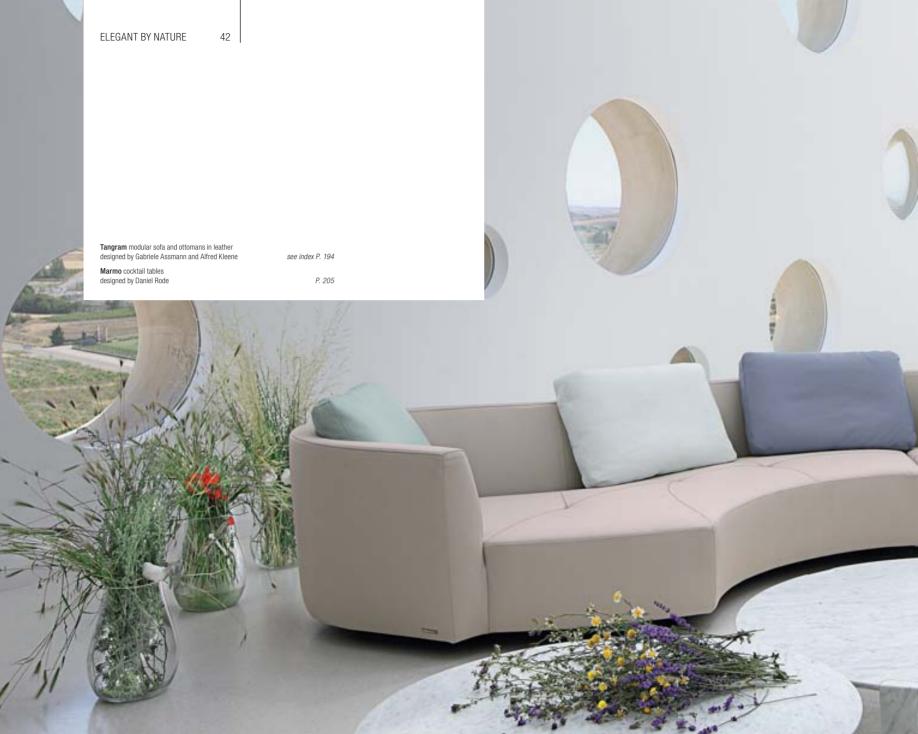

Obidos ottoman dressed by

MTSSOM1 · '' fabrics for Roche Bobois see index P. 200

Rive Gauche ottoman dressed by SONIA RYKIEL MAISON fabrics see index P. 200

**TANGRAM** 

POPTIMISM

With its soft, round, movable shapes arranged around a cocktail table, the Tangram sofa is like a flower that opens or closes at will.

Tangram large 3-seat sofas in leather, armchairs and ottoman designed by Gabriele Assmann and Alfred Kleene

see index P. 191

Lemon ottomans designed by Sophie Larger

P. 200

Sévigné chest of drawers Nouveaux Classiques collection