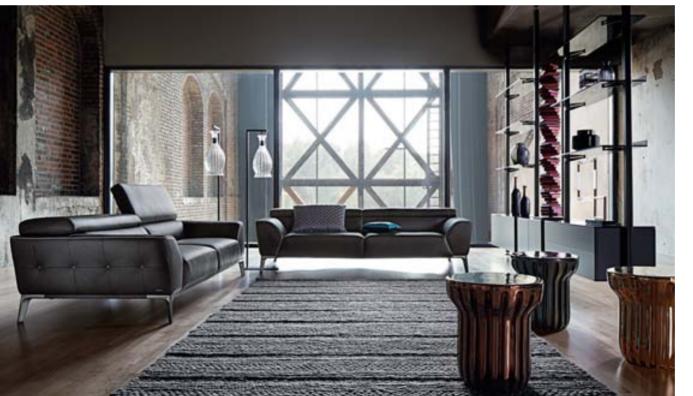

#### REFLET

see index P. 211

P. 212

P. 199

P. 218

The Reflet system lets you custom-design a room in luxurious lacquer and glass: the two materials of reflection. Bedside tables, chests of drawers and dressing tables can be connected to the bed with glass elements to fit any room perfectly.

Onyx floor lamp designed by Fabrice Berrux see index P. 217

**Moon** cocktail tables designed by Wood & Cane see index P. 205

| Scénario modular corner sofa in leather designed by Sacha Lakic | see index P. 193 |
|-----------------------------------------------------------------|------------------|
| * Ovni cocktail table designed by Vincenzo Maiolino             | P. 205           |
| Full Moon floor lamps<br>designed by Cédric Ragot               | P. 216           |
| Miles rug                                                       | P. 215           |

# ULTRAMOBILE