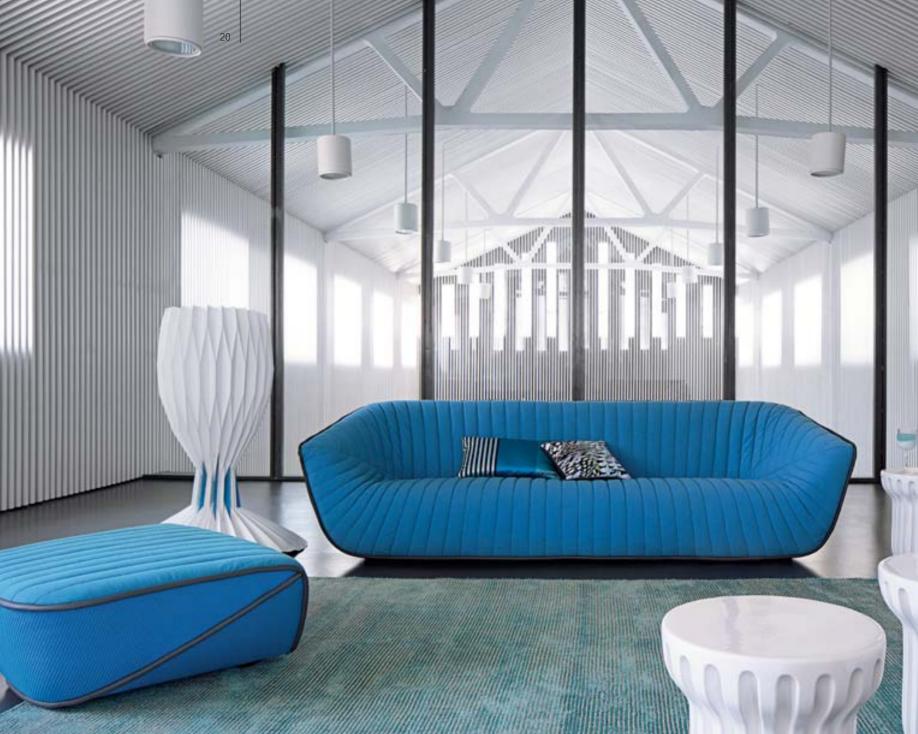

### NAUTIL

Resulting from a mould-breaking structural idea, this sofa is formed by the joining of two shells around a diagonal line. The structure is highlighted by a padded seat and backrest held in place by lines of stitching radiating in a fan-like pattern. Oversized leather piping draws attention to the contours of the shape of the sofa. A contrast is created between the taut line of the back and the duvet-like softness of the interior, reminiscent of a padded jacket and of the shape of a shell. Nautil illustrates how for Cédric Ragot technique must bring ideas to life: here, the creative audacity of the 1970s is combined with digital stitching.

**Ovni** cocktail tables designed by Vincenzo Maiolino see index P. 205

| Nautil 3-4-seat sofa and ottoman in | fabric |
|-------------------------------------|--------|
| designed by Cédric Ragot            |        |