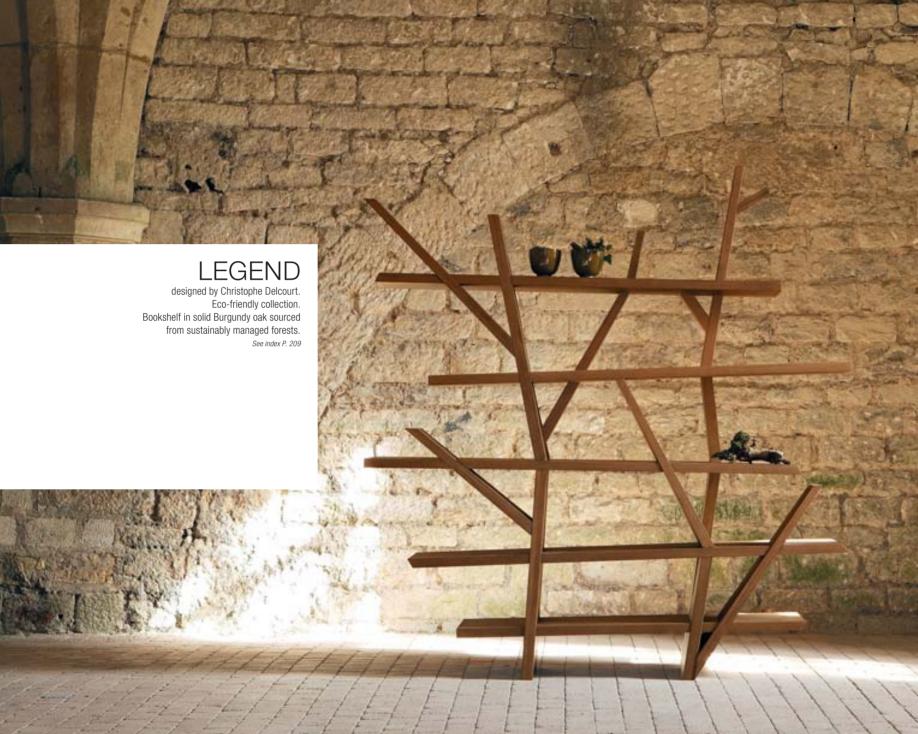

## christophe delcourt

The work of this self-taught designer combines traditional craftsmanship with contemporary elegance. Natural materials, meticulous ioinery and flawless finishes are the hallmarks of his creations. Delcourt is the creator of the Legend bookcase and the Saga dining room. Roche Bobois' first eco-friendly collections.

| * Legend bookcase<br>oiled finish<br>designed by Christophe Delcourt | P. 209 |
|----------------------------------------------------------------------|--------|
| Flying Flower cocktail and pedestal tables designed by Sacha Lakic   | P. 204 |
| Pitchoune table lamp<br>designed by Victor Boëda                     | P. 217 |
| <b>Tricotin</b> rug<br>designed by Corinne Hellein                   | P. 215 |

P. 199

P. 214

Legend bookcase oiled finish designed by Christophe Delcourt

see index P. 209