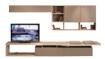

## DRESSING

These storage and dressing modules combine functionality and design, as well as innovative finishes and details. The bedroom range is almost as large as the living room one. Thus, the bedroom becomes a full living space, more cozy, more personal and complete with all the functionalities you need. Dressings include closed wardrobes and open structures (the latter are also available with backlighting).

All our models offer countless customization options: drawers with glass front, drop-leaf racks, pants racks etc.

Stello modular wardrobe

see index P. 213

Écrin Total modular wardrobe

see index P. 213

**Bowl One** lamp designed by Benjamin Morin see index P. 216 **Bowl One** floor lamp designed by Benjamin Morin see index P. 216