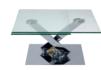

gh gloss veneer on particle board, 34 colors available). Monochrome or two-tone doors featuring a quarter-circle pattern that can be rotated, allowing for countless combinations. Interior finish in taupe and glass shelves. Structure and legs: standard black or white finish, or optional in colors matching the 34 colors of Daquacryl®

4 doors: L. 217 x H. 72 x D. 51 cm (as shown) Also available with 3 doors: L. 163 x H. 72 x D. 51 cm, as a square dresser and 3-door column.

#### **COCKTAIL TABLES**



Akii (pages 47.170) designed by Christophe Delcourt Cocktall table made of 3 trays in natural oak veneer on MDF. The legs and sides of the top tray to the bottom tray are in linden, kambala and stained beech. L. 110 x H. 46 x D. 80 cm. Also available as an end table: L. 80 x H. 50 x D. 63 cm.



Astrolab (page 102) designed by Roche Bobois Studio Cocktail table with double top, sychronized opening feature, and visible clockwork mechanism. Mirror base. L. 129/84 x H. 43 x D. 84 cm Also available in dining table version.



designed by Piks Design
Cocktail table with stained solid oak base (indoor use) or in oiled acacia finish (outdoor use). Top in aluminum with epoxy lacquer finish (4 colors available).

Ø 110 x H. 35 cm
Also available in podestal table and end table versions.

Bow (pages 52-53)



Croce (page 67)
designed by Luigi Gorgoni
Cocktail table with 2 tops in 10 mm-thick extra clear
glass. The glass panels are entirely glued together.
L. 110 x H. 30 x D. 110 cm



Cuba Libre (page 99)
designed by Daniel Rode
Cockalia Itable in beech plywood with Alpi® veneer
(2 stains