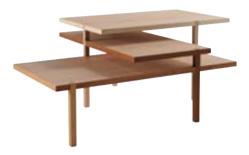

# **ELEMENT'AIR:**

A NIMBLE COMBINATION
OF FLOATING STRUCTURAL
COMPONENTS.

Ace sofas and ottoman designed by Christophe Delcourt see index P. 188

Oris end tables designed by Christophe Delcourt P. 206

Akil cocktail tables
designed by Christophe Delcourt P. 204