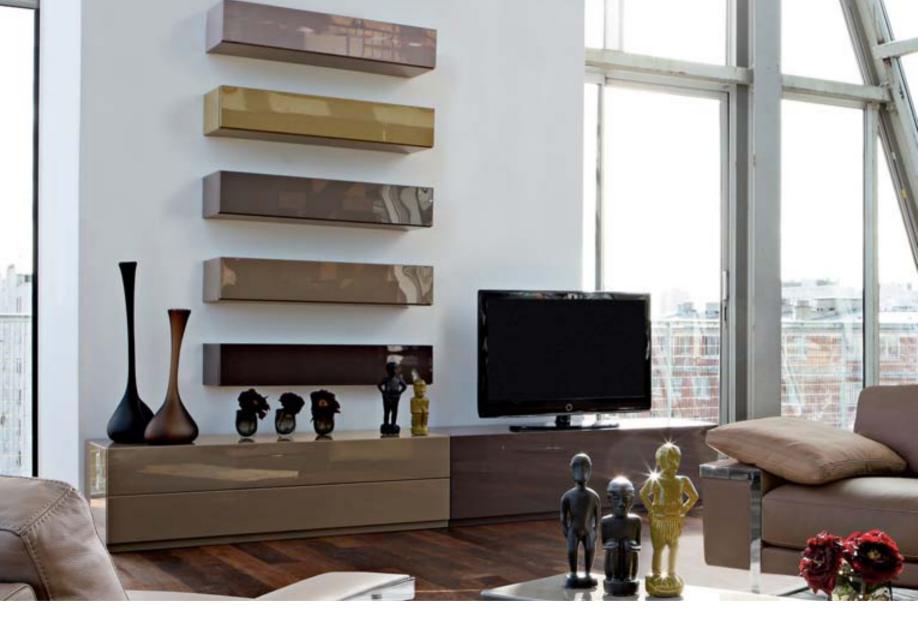

### VICTOR

Optic, kinetic, graphic: the Victor collection designed by Luigi Gorgoni draws inspiration from kinetic art of the 1970s: a vintage, fantastic and brilliant resurgence. You can arrange sideboards, columns and storage units just like abstract paintings thanks to the infinite combinations of 34 colors: cheerful or dark, tone on tone or colorful... it's up to you!

Victor collection designed by Luigi Gorgoni Sideboard Columns Dresser

see index P. 203 P. 208 P. 208