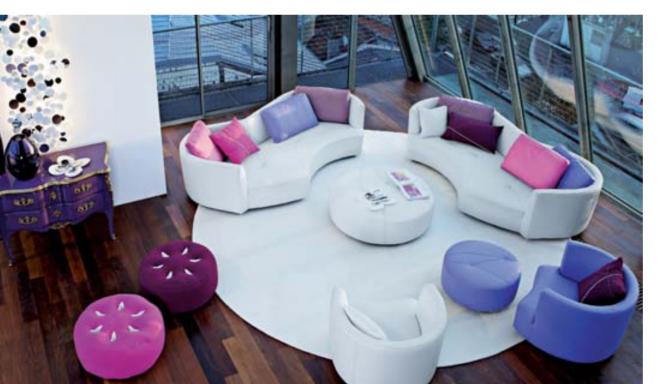

# **MAH JONG:**

AN ARRAY OF CUSHIONS
THAT BREAKS THE RULES
OF FORMAL SEATING
AND ALLOWS FOR ENDLESS
COMPOSITIONS
AND RECOMPOSITIONS.

**MAH JONG COUTURE reinterpreted by Jean Paul Gaultier** 

The star of Roche Bobois collections, now dressed by iconic French designer

Jean Paul Gaultier. The Dentelle, Calligraphie, Billet, Foulard, Kiss and Tattoo cushion
patterns make up the six chapters of this haute counture adventure novel.

Mah Jong Couture modular sofa in fabric dressed by Jean Paul Gaultier for Roche Bobois designed by Hans Hopfer see index P. 196