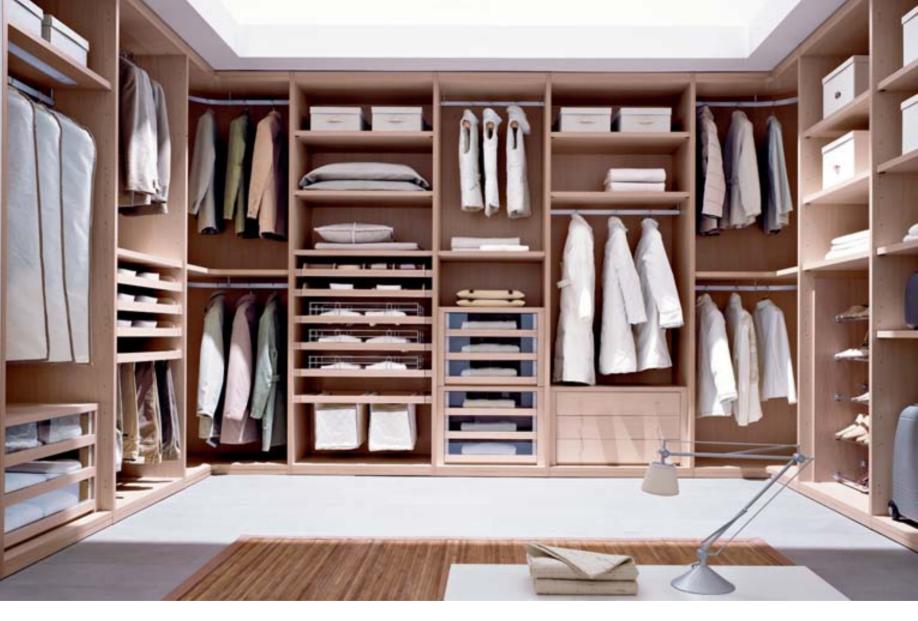

## DRESSING

These storage and dressing modules combine functionality and design, as well as innovative finishes and details. The bedroom range is almost as large as the living room one. Thus, the bedroom becomes a full living space, more cozy, more personal and complete with all the functionalities you need. Dressings include closed wardrobes and open structures (the latter are also available with backlighting).

All our models offer countless customization options: drawers with glass front, drop-leaf racks, pants racks etc.

Stello modular wardrobe

see index P. 213

Écrin Total modular wardrobe

see index P. 213

**Bowl One** lamp designed by Benjamin Morin see index P. 216 **Bowl One** floor lamp designed by Benjamin Morin see index P. 216