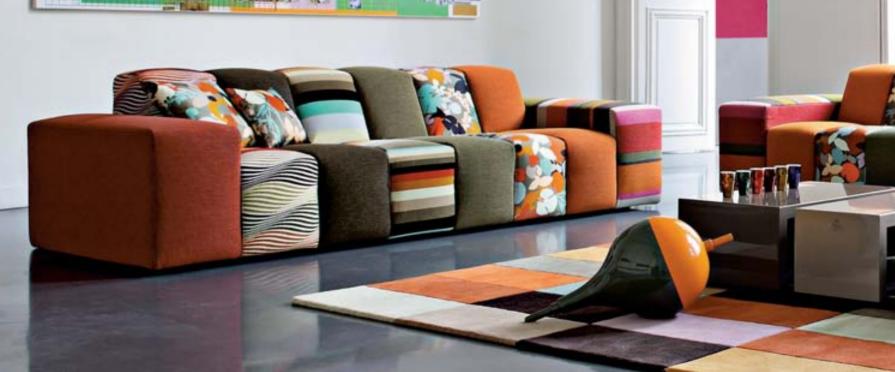

## hans hopfer

With a keen eye focused on changing lifestyles and creative ways of managing space, German designer Hans Hopfer pioneered fully modular low-seating sofas in the 1970s. His Mah Jong has become a cult item, still reinvented today and even dressed by renowned fashion designers.

# **MAH JONG:**

AN ARRAY OF CUSHIONS
THAT BREAKS THE RULES
OF FORMAL SEATING
AND ALLOWS FOR ENDLESS
COMPOSITIONS
AND RECOMPOSITIONS.

**MAH JONG COUTURE reinterpreted by Jean Paul Gaultier** 

The star of Roche Bobois collections, now dressed by iconic French designer

Jean Paul Gaultier. The Dentelle, Calligraphie, Billet, Foulard, Kiss and Tattoo cushion
patterns make up the six chapters of this haute counture adventure novel.

Mah Jong Couture modular sofa in fabric dressed by Jean Paul Gaultier for Roche Bobois designed by Hans Hopfer see index P. 196