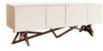

designed by Christophe Delcourt.

Table, console and sideboard feature a branch-like base, resembling a complex trestle. On each side, a cross-section cut from a century-old oak displays the core of the tree, the ultimate symbol of life. With solid tulip tree, slice of oak, slatted wood panels and high-resistance water-based varnish, Saga is a prime example of eco-friendly contemporary cabinet making.

### SAGA

Christophe Delcourt pays tribute to the tree, thus taking up where the 2006 Legend

The branch-like base resembles a complex trestle, and supports white lacquered surfaces that wrap around the wood like tree bark. Each end displays cross-sections cut from an oak, a century-old one in the case of the sideboard. Using slatted wood panels, solid tulip tree and slices of oak exclusively, Saga is most certainly an eco-friendly collection.