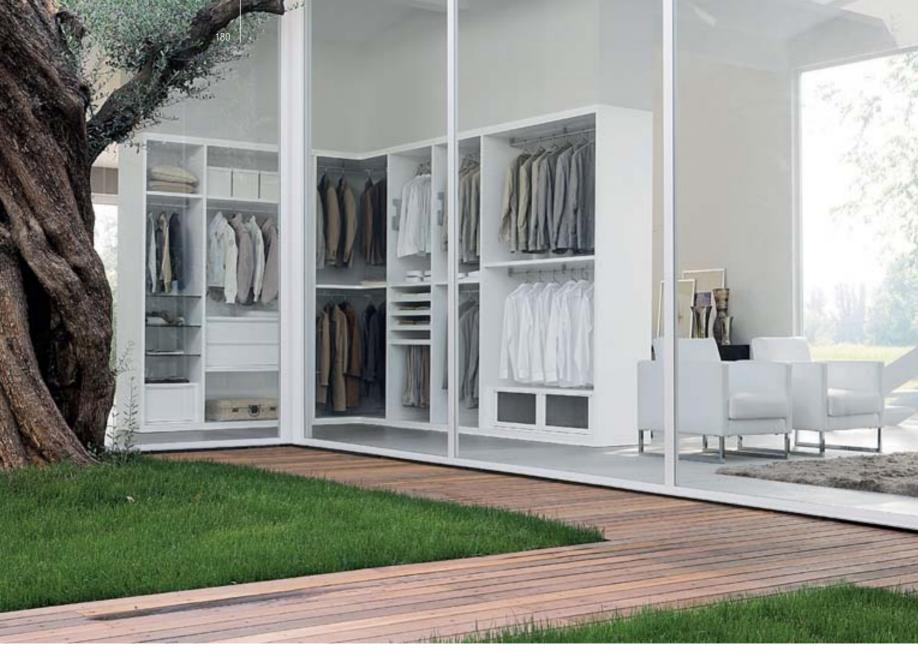

## DRESSING

These storage and dressing modules combine functionality and design, as well as innovative finishes and details. The bedroom range is almost as large as the living room one. Thus, the bedroom becomes a full living space, more cozy, more personal and complete with all the functionalities you need. Dressings include closed wardrobes and open structures (the latter are also available with backlighting).

All our models offer countless customization options: drawers with glass front, drop-leaf racks, pants racks etc.

Stello modular wardrobe

see index P. 213

Écrin Total modular wardrobe

see index P. 213

**Bowl One** lamp designed by Benjamin Morin see index P. 216 **Bowl One** floor lamp designed by Benjamin Morin see index P. 216