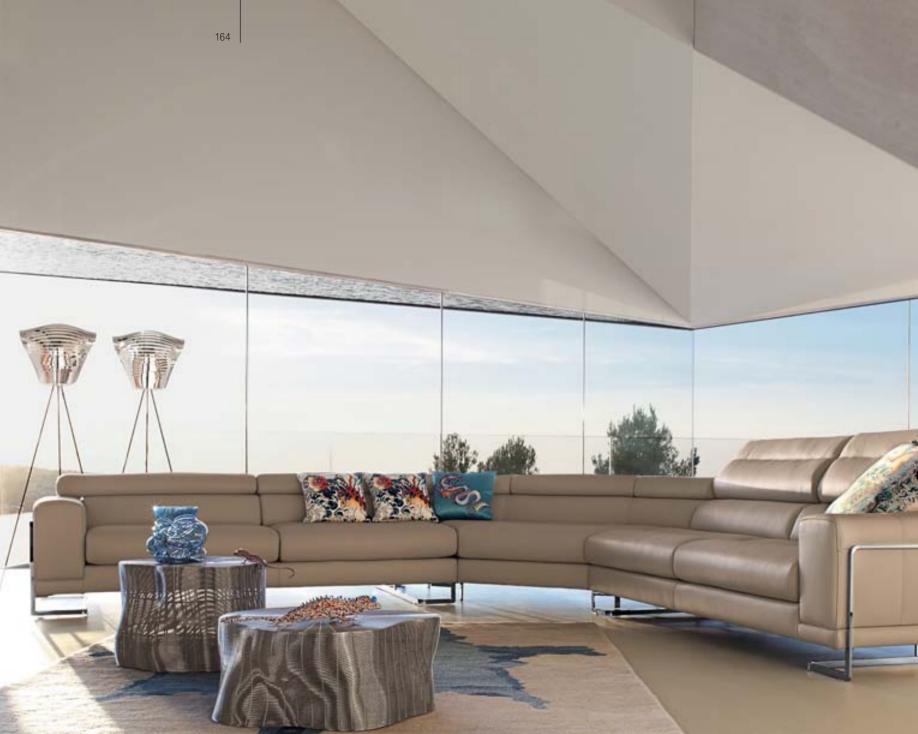

elle floor lamps designed by Sophie Larger Blackbody for Roche Bobois



Pasteur lamps designed by Cédric Ragot see index P. 217













**Lobby** sofa and armchair in leather and fabric designed by Cédric Ragot

designed by Cédric Ragot see index P. 190
\* G3 cocktail and end tables

designed by Johan Lindstén P. 204

Mécano floor lampdesigned by Alessio BassanP. 217

**Irish** rug *P. 214* 



#### VANITY

Furniture dressed in leather. In the Vanity bedroom, the bed, bedside tables and dresser are all covered in leather for singular warmth and elegance.







**Chic** floor lamp, suspension and lamp designed by Carlo Zerbaro

Vanity collection designed by Luigi Gorgoni Bed Chest of drawers

Jazzy armchair

Photo rug designed by Sylvie Prenant

see index P. 211

P. 212

P. 199









#### FOREVER LEATHER

Théorème modular corner sofa in leather

designed by Roberto Tapinassi and Maurizio Manzoni

Iron tree cocktail table and end table

designed by Wood & Cane

Mama lamps

designed by Sophie Larger

P. 217

see index P. 194

P. 204 and 206

Inkblot rug

designed by Bina Baitel

P. 214

Jean Paul Gaultier for Roche Bobois cushions

#### **IRON TREE**

Great patience and skill are required of the artisans who make the Iron Tree tables, as they meticulously weave several lengths of stainless steel wire to create its form: a process that is impossible to achieve mechanically and that helps give this natural-looking product its attractive glimmer.



Iron tree cocktail and end tables designed by Wood & Cane see index P. 204 and 206



Vitamine lounge chair designed by Fa