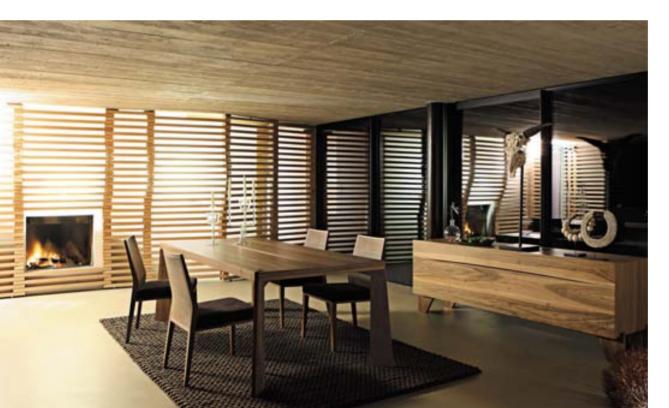

### JANE

The Jane table takes up the theme so dear to designer Christophe Delcourt, extending a reflection on wood that he and Roche Bobois began ten years ago. Continuing on from the Rive Droite, Legend and Saga collections, this new piece makes a direct reference to the tree. Each leg is made up of two tridents intertwining in a dynamic movement, whilst the top distances itself from industrial conventions by applying a carving in lightly broken-up lines. Closer to craft than industry, this table is made noble by a very beautiful gleaming veneer, which emphasizes the lines of the design.

Jane dining table designed by Christophe Delcourt

see index P. 201

Lag bridge chairs designed by Fred Rieffel

P. 198

Lighty rug

P. 214

Akil cocktail table designed by Christophe Delcourt see index P. 204

Évidence large 3-seat sofa in leather designed by Philippe Bouix