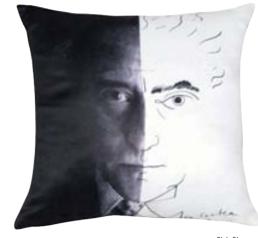

## JEAN **COCTEAU**

Absolute artist born in a century of profusion, Jean Cocteau expressed his talent through every creative channel available to him.

In collaboration with the Jean Cocteau Foundation, Roche Bobois pays tribute to the artist's work with a full line of decoration elements, featuring his signature drawings. Thus, a dialogue is established between art and decoration, allowing the original creation to be developed in a wide range of forms.

#### Clair Obscur

Square cushion with removable cover.

Positive/negative self-portrait
pattern printed on the front.
Back in black Fidji fabric.
L. 35 x H. 35 cm

Flammes ottoman see index P. 200

Profil rug see index P. 215