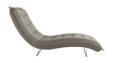

### NAUTIL

Resulting from a mould-breaking structural idea, this sofa is formed by the joining of two shells around a diagonal line. The structure is highlighted by a padded seat and backrest held in place by lines of stitching radiating in a fan-like pattern. Oversized leather piping draws attention to the contours of the shape of the sofa. A contrast is created between the taut line of the back and the duvet-like softness of the interior, reminiscent of a padded jacket and of the shape of a shell. Nautil illustrates how for Cédric Ragot technique must bring ideas to life: here, the creative audacity of the 1970s is combined with digital stitching.

**Ovni** cocktail tables designed by Vincenzo Maiolino see index P. 205

| Nautil 3-4-seat sofa and ottoman in | fabric |
|-------------------------------------|--------|
| designed by Cédric Ragot            |        |