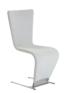

### NAUTIL

Resulting from a mould-breaking structural idea, this sofa is formed by the joining of two shells around a diagonal line. The structure is highlighted by a padded seat and backrest held in place by lines of stitching radiating in a fan-like pattern. Oversized leather piping draws attention to the contours of the shape of the sofa. A contrast is created between the taut line of the back and the duvet-like softness of the interior, reminiscent of a padded jacket and of the shape of a shell. Nautil illustrates how for Cédric Ragot technique must bring ideas to life: here, the creative audacity of the 1970s is combined with digital stitching.

**Ovni** cocktail tables designed by Vincenzo Maiolino see index P. 205

| Nautil 3-4-seat sofa and ottoman in | fabric |
|-------------------------------------|--------|
| designed by Cédric Ragot            |        |