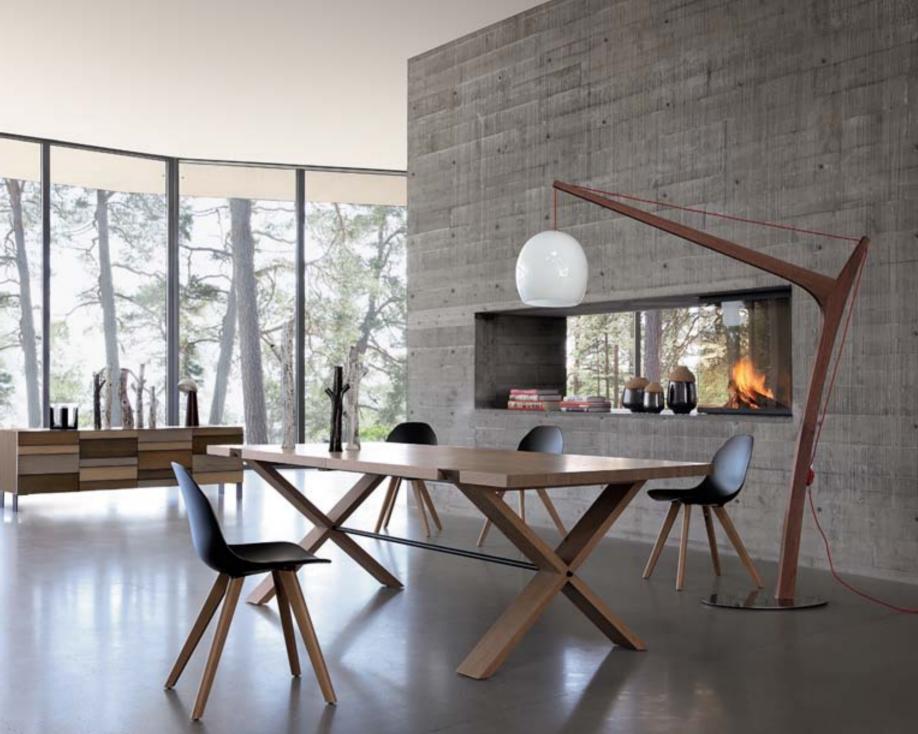

in a faux-random pattern, creating a *trompe-l'œil* effect between doors and drawers.

Mangrove collection

designed by Marco Fumagalli

Tall storage unit see index P. 208
Cocktail table P. 205

Chabada lounge armchairs designed by Daniel Rode

P. 199

Cannage rug designed by Alnoor

signed by Alnoor P. 214







### eco friendly\*

| Oxymore dining table<br>designed by Daniel Ezan       | see index P. 201 |
|-------------------------------------------------------|------------------|
| Colors sideboard designed by Fabrice Berrux           | P. 202           |
| Chistera chairs<br>designed by Marcello Ziliani       | P. 198           |
| Acastillage floor lamp<br>designed by Marianne Guédin | P. 216           |
| Pitchoune lamp<br>designed by Victor Boëda            | P. 217           |









Brio collection designed by Sacha Lakic Dining table Sideboard Bridge chair and chair

table see index P. 201
pard P. 202
chair and chair P. 198



Brio collection designed by Sacha Lakic

 Bed
 see index P. 210

 Chest of drawers
 P. 212

 Lounge armchair
 P. 199

 Bedside table
 P. 213

### BRIO

This collection designed by Sacha Lakic features pieces made of solid beech. The wood is sculpted into a flowing, elegant design that is silky to the touch and has no angles. The top and front are finished with Daquacryl®, transforming these pieces into sensual objects.

Daquacryl®: exclusive glossy lacquer method used at Roche Bobois – made of 3 mm-thick PMMA panels, manufactured in ISO 14001 – certified facilities. This material is less polluting, both for workers and for users; it is