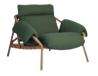

### THE TRAVELER

The 40th anniversary of Roche Bobois' presence in the United States offered the perfect context to explore the differences and similarities between American and French cultures in terms of design, products, and expertise. This idea guided the collaboration with noted New York-based designer Stephen Burks, who created two versions of a single armchair, representing a European and an American perspective. Based on the same concept, the structure of the two "Travelers" is generous, light and visible; it evokes a microarchitectural cocoon, where you can sit by yourself or together, and which allows you to travel... all within the comfort of your own home. And yet, each version has its own personality.

The American armchair is made of ash wood with leather straps, reminiscent of traditional American furniture. The European version (with or without its impressive hood) features leather cord woven over a fine tubular structure in lacquered steel, and is inspired by European designs from the 1950s.

Stephen Burks has a multicultural vision of design and a true passion for traditional craftsmanship. Roche Bobois embodies these shared values, with collections entirely produced in French and European workshops, each characterized by a unique *savoir-faire*.

**Traveler** armchairs designed by Stephen Burks see index P. 200