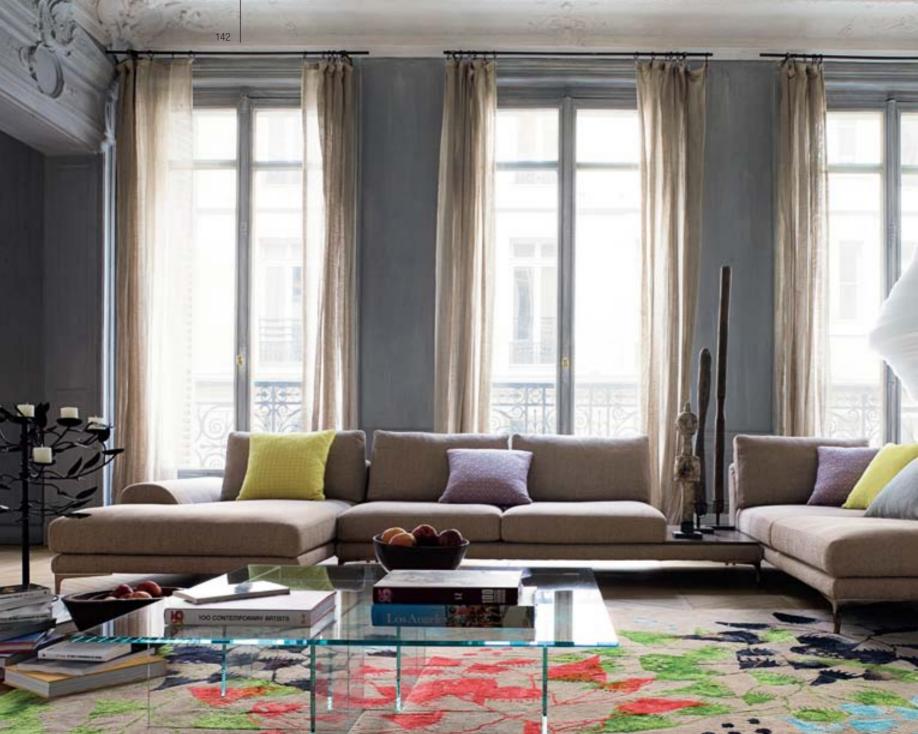

is

P. 215









Rythme modular corner sofa designed by Studio MISSON: see index P. 196

Marmo cocktail tables designed by Daniel Rode P. 205

Rythme II rug

designed by MTSSOW1 · · · · for Roche Bobois P. 215











see index P. 205 P. 206 P. 207

Tribeca collection

3.

designed by Sacha Lakic
1. Cocktail table
2. Console
3. Pedestal tables

**Graphite** large 3-seat sofa in leather designed by Philippe Bouix

see index P. 189

P. 215

Pepper rug

Daisy magazine holder designed by Diana Zabarella





**Perception** modular corner sofa in leather designed by Philippe Bouix

\* Vermet cocktail table designed by Sacha Lakic see index P. 193

P. 205



Chicago floor lamps designed by Fabrice Berrux see index P. 216



Arbre floor lamp designed by Fabrice Berrux see index P. 216











**Éclat** rug designed by Corinne Hellein see index P. 214



Asia set of 2 vases and bowl designed by Sophie Larger

see index P. 192

P. 215



**Exclamation** modular corner sofa in fabric designed by Roche Bobois Studio

\* Diapo cocktail table designed by René Bouchara P. 204

Pivoine Chinoise rug

designed by Corinne Hellein







**Long Island** modular corner sofa in fabric designed by Roche Bobois Studio

Bengale cocktail table Nouveaux Classiques collection



**Long Island** modular sofa and armchairs in fabric designed by Roche Bobois Studio

Complementary furniture pieces from **Architecte Nouveaux Classiques** collection





## MIXCULTURE

#### **VOYAGE IMMOBILE**

Give your imagination free rein with the armless chairs, corner units, lounge chairs and ottomans of thi