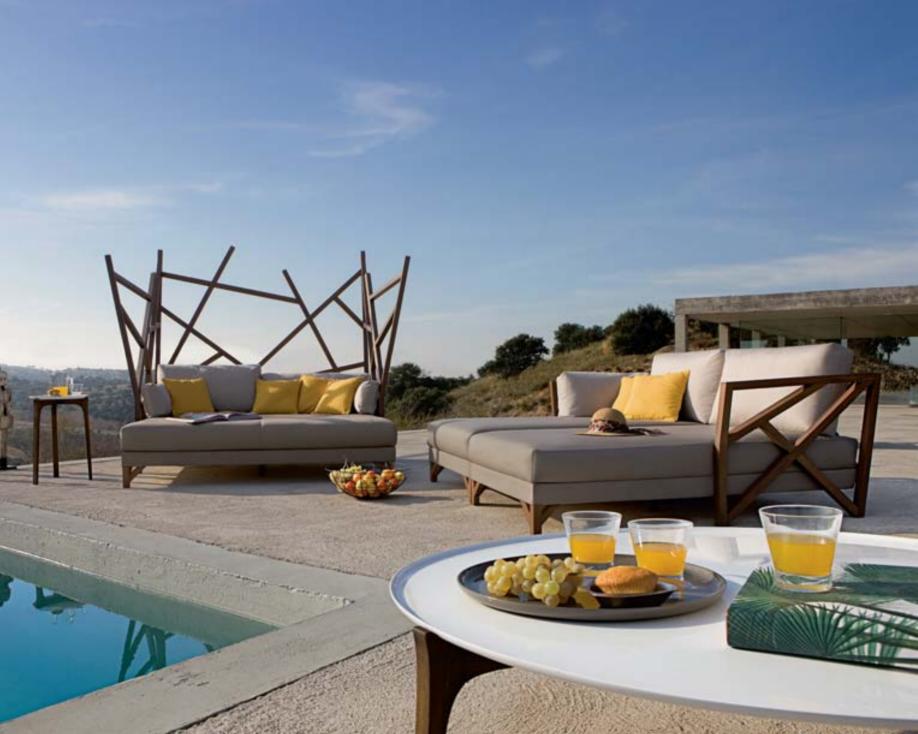

## OUTDOOR

Today, the outdoors have become a second home, a new living space where we can enjoy more fresh air and more light.

Several collections, in different styles and materials, allow you to bring the comfort you enjoy inside to the outdoors.

### **ESCAPADE**

The Escapade sofa has reinvented the idea of versatility and comfort with a design which can be used both indoors and outdoors. Movable backrests that can be positioned any which way make it daybed, sofa, lounger, loveseat or divan... all in one. And there are numerous fabric options too, including technologically advanced materials created specifically for outdoor use, all of which are available in a wide palette of colors, patterns and textures.