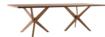

### JANE

The Jane table takes up the theme so dear to designer Christophe Delcourt, extending a reflection on wood that he and Roche Bobois began ten years ago. Continuing on from the Rive Droite, Legend and Saga collections, this new piece makes a direct reference to the tree. Each leg is made up of two tridents intertwining in a dynamic movement, whilst the top distances itself from industrial conventions by applying a carving in lightly broken-up lines. Closer to craft than industry, this table is made noble by a very beautiful gleaming veneer, which emphasizes the lines of the design.

Jane dining table designed by Christophe Delcourt

see index P. 201

Lag bridge chairs designed by Fred Rieffel

P. 198

Lighty rug

P. 214

Akil cocktail table designed by Christophe Delcourt see index P. 204

Évidence large 3-seat sofa in leather designed by Philippe Bouix