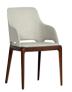

### THE TRAVELER

The 40th anniversary of Roche Bobois' presence in the United States offered the perfect context to explore the differences and similarities between American and French cultures in terms of design, products, and expertise. This idea guided the collaboration with noted New York-based designer Stephen Burks, who created two versions of a single armchair, representing a European and an American perspective. Based on the same concept, the structure of the two "Travelers" is generous, light and visible; it evokes a microarchitectural cocoon, where you can sit by yourself or together, and which allows you to travel... all within the comfort of your own home. And yet, each version has its own personality.

The American armchair is made of ash wood with leather straps, reminiscent of traditional American furniture. The European version (with or without its impressive hood) features leather cord woven over a fine tubular structure in lacquered steel, and is inspired by European designs from the 1950s.

Stephen Burks has a multicultural vision of design and a true passion for traditional craftsmanship. Roche Bobois embodies these shared values, with collections entirely produced in French and European workshops, each characterized by a unique *savoir-faire*.

**Traveler** armchairs designed by Stephen Burks see index P. 200