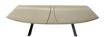

### NAUTIL

Resulting from a mould-breaking structural idea, this sofa is formed by the joining of two shells around a diagonal line. The structure is highlighted by a padded seat and backrest held in place by lines of stitching radiating in a fan-like pattern. Oversized leather piping draws attention to the contours of the shape of the sofa. A contrast is created between the taut line of the back and the duvet-like softness of the interior, reminiscent of a padded jacket and of the shape of a shell. Nautil illustrates how for Cédric Ragot technique must bring ideas to life: here, the creative audacity of the 1970s is combined with digital stitching.

**Ovni** cocktail tables designed by Vincenzo Maiolino see index P. 205

| Nautil 3-4-seat sofa and ottoman in | fabric |
|-------------------------------------|--------|
| designed by Cédric Ragot            |        |