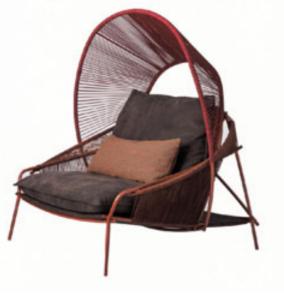

### THE TRAVELER

The 40th anniversary of Roche Bobois' presence in the United States offered the perfect context to explore the differences and similarities between American and French cultures in terms of design, products, and expertise. This idea guided the collaboration with noted New York-based designer Stephen Burks, who created two versions of a single armchair, representing a European and an American perspective. Based on the same concept, the structure of the two "Travelers" is generous, light and visible; it evokes a microarchitectural cocoon, where you can sit by yourself or together, and which allows you to travel... all within the comfort of your own home. And yet, each version has its own personality.

The American armchair is made of ash wood with leather straps, reminiscent of traditional American furniture. The European version (with or without its impressive hood) features leather cord woven over a fine tubular structure in lacquered steel, and is inspired by European designs from the 1950s.

Stephen Burks has a multicultural vision of design and a true passion for traditional craftsmanship. Roche Bobois embodies these shared values, with collections entirely produced in French and European workshops, each characterized by a unique *savoir-faire*.

**Traveler** armchairs designed by Stephen Burks see index P. 200