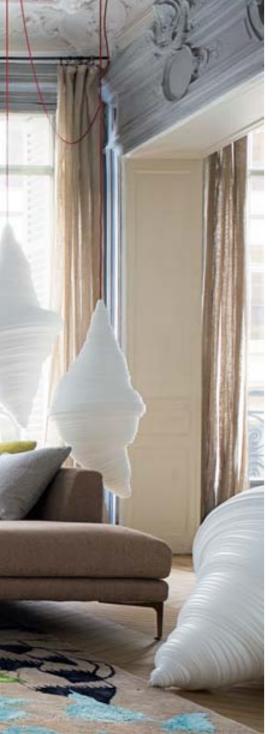

# **MAH JONG:**

AN ARRAY OF CUSHIONS
THAT BREAKS THE RULES
OF FORMAL SEATING
AND ALLOWS FOR ENDLESS
COMPOSITIONS
AND RECOMPOSITIONS.

**MAH JONG COUTURE reinterpreted by Jean Paul Gaultier** 

The star of Roche Bobois collections, now dressed by iconic French designer

Jean Paul Gaultier. The Dentelle, Calligraphie, Billet, Foulard, Kiss and Tattoo cushion
patterns make up the six chapters of this haute counture adventure novel.

Mah Jong Couture modular sofa in fabric dressed by Jean Paul Gaultier for Roche Bobois designed by Hans Hopfer see index P. 196