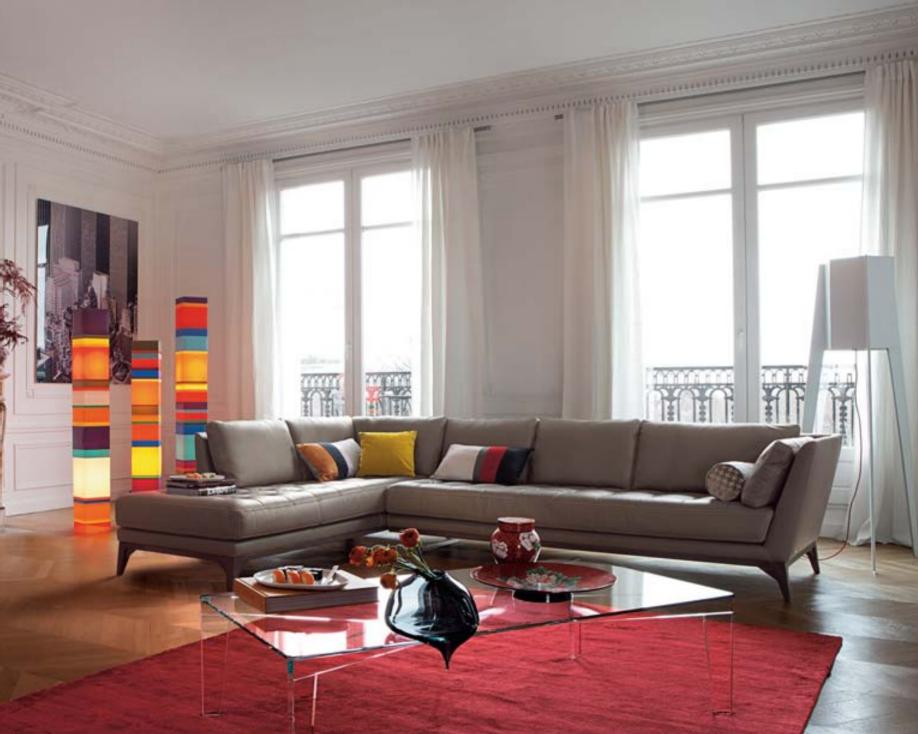

bois

P. 215









Rythme modular corner sofa designed by Studio MISSON: see index P. 196

Marmo cocktail tables designed by Daniel Rode P. 205

Rythme II rug

designed by MTSSOW1 · · · · for Roche Bobois P. 215











see index P. 205 P. 206 P. 207

Tribeca collection

3.

designed by Sacha Lakic
1. Cocktail table
2. Console
3. Pedestal tables

**Graphite** large 3-seat sofa in leather designed by Philippe Bouix

see index P. 189

P. 215

Pepper rug

Daisy magazine holder designed by Diana Zabarella





**Perception** modular corner sofa in leather designed by Philippe Bouix

\* Vermet cocktail table designed by Sacha Lakic see index P. 193

P. 205



Chicago floor lamps designed by Fabrice Berrux see index P. 216



Arbre floor lamp designed by Fabrice Berrux see index P. 216











**Éclat** rug designed by Corinne Hellein see index P. 214



Asia set of 2 vases and bowl designed by Sophie Larger

see index P. 192

P. 215



**Exclamation** modular corner sofa in fabric designed by Roche Bobois Studio

\* Diapo cocktail table designed by René Bouchara P. 204

Pivoine Chinoise rug

designed by Corinne Hellein







**Long Island** modular corner sofa in fabric designed by Roche Bobois Studio

Bengale cocktail table Nouveaux Classiques collection



**Long Island** modular sofa and armchairs in fabric designed by Roche Bobois Studio

Complementary furniture pieces from **Architecte Nouveaux Classiques** collection





## MIXCULTURE

#### **VOYAGE IMMOBILE**

Give your imagination free rein with the armless chairs, corner units, lounge chairs and ottomans of t