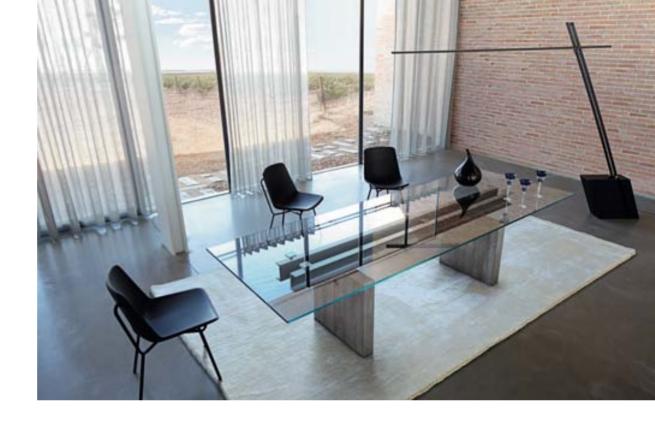

### **LESS IS MORE**

This table pays tribute to the functional architecture of Mies Van der Rohe, Gropius, Le Corbusier and to their preferred materials: concrete, metal and glass. They are used with a similar logic of expressive construction. In fact, this collection is a metaphor for a modern building, with its base foundations in brutalist concrete, its girder-like supports and its glass top symbolizing the glass facades that are typical of contemporary architecture.