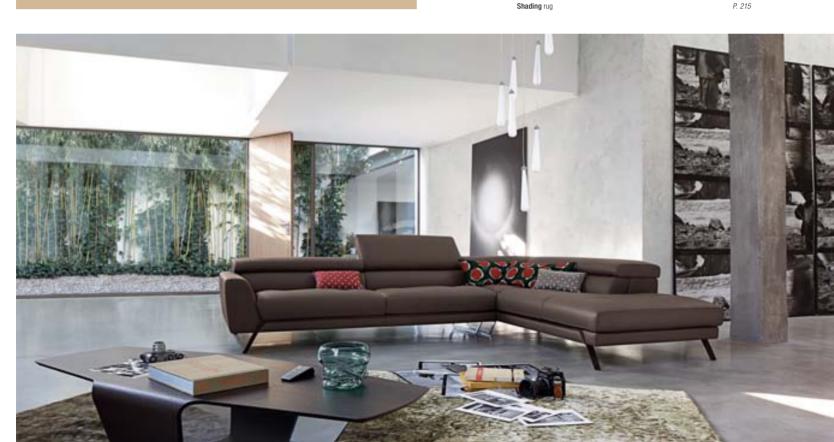

alaces. The shape of the bed and the intricate detail of meticulous finish, including hand-stitched button quilting on the headrest, seem to have an ennobling effect on any space in which the bed sits.

| <b>Cherche Midi</b> bed in leather<br>designed by Éric Gizard | see index P. 210 |
|---------------------------------------------------------------|------------------|
| Echoes lounge chair<br>designed by Mauro Lipparini            | P. 199           |
| Radian pedestal table designed by Cédric Ragot                | P. 207           |
| Pepper rug                                                    | P. 215           |





see index P. 192



**Evol** cocktail and end table designed by Cédric Ragot see index P. 204 and 206

Astoria modular corner sofa in leather designed by Sacha Lakic







## FOREVER LEATHER

 Echoes collection

 designed by Mauro Lipparini

 Bed
 see index P. 211

 Bedside table
 P. 213

 Lounge chair
 P. 199









Scatter collection designed by Vanessa Mitrani Lamps Vases

see index P. 218

#### IMPACT

Sacha Lakic's Impact sofa literally gives shape to comfort. Raised off the floor, a rigid leather construction contrasts with the supple qualities of soft leather for the seat and backrests. Filled with goose down and feathers, the soft textured cushioned form invites the hands to caress and the body to sink deep down into it. Impact represents a new style of sofa for Roche Bobois, and one that is distinguishable by its difference in the wide range offered by the French furniture company.



\* Latina modular wall unit designed by Marco Fumagalli