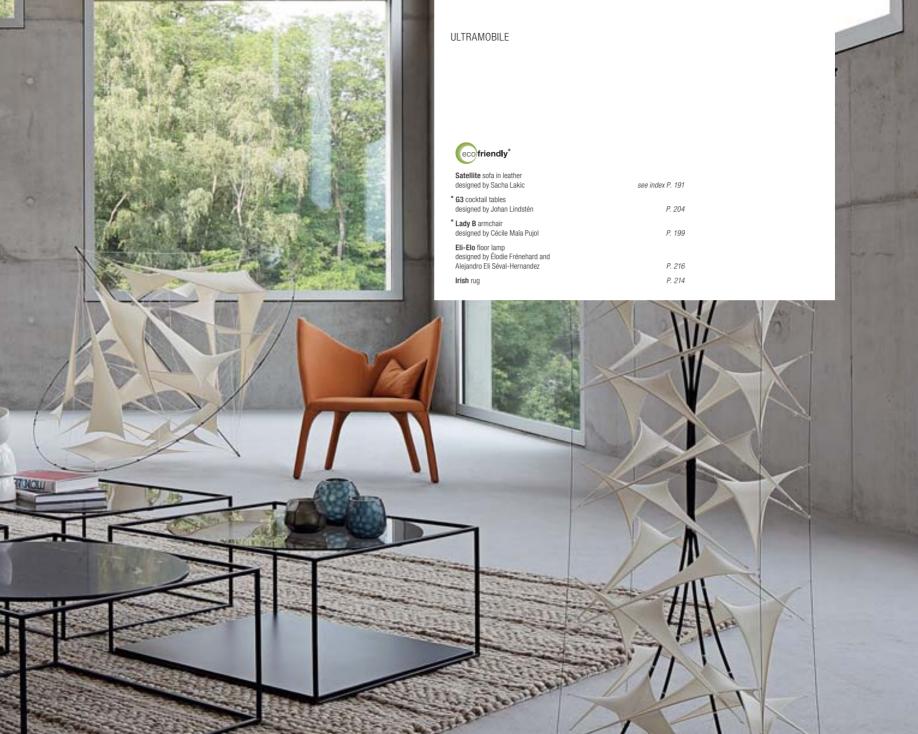

# **ULTRAMOBILE:**

REMARKABLE IN ITS ABILITY
TO ADAPT AND ITS SHEER
NUMBER OF POTENTIAL
CONFIGURATIONS.

Andy lamps designed by Pierre Dubois and Aimé Cécil see index P. 216

| <b>Roman</b> sofas in leather designed by Sacha Lakic                    | see index P. 191 |
|--------------------------------------------------------------------------|------------------|
| Transpace bookcase<br>designed by Sacha Lakic                            | P. 209           |
| Radian pedestal tables<br>designed by Cédric Ragot                       | P. 207           |
| <b>Lourmarin</b> floor lamps<br>designed by Pierre Dubois and Aimé Cécil | P. 217           |
| <b>Quadro</b> lamp<br>designed by Jacques Adnet                          | P. 218           |
| Irish rug                                                                | P. 214           |

### ULTRAMOBILE