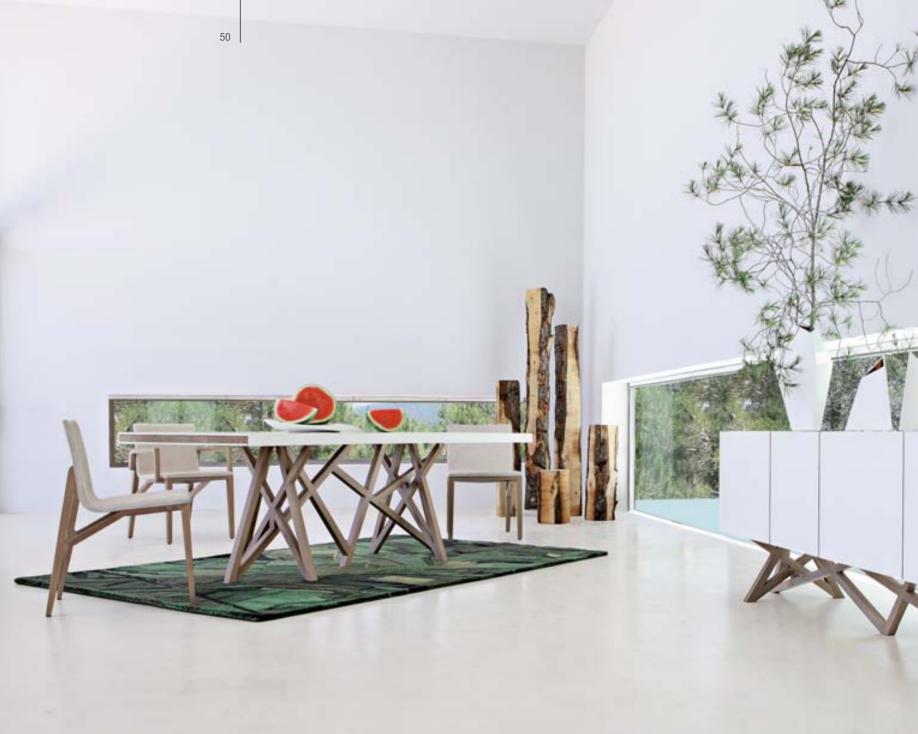

### JANE

The Jane table takes up the theme so dear to designer Christophe Delcourt, extending a reflection on wood that he and Roche Bobois began ten years ago. Continuing on from the Rive Droite, Legend and Saga collections, this new piece makes a direct reference to the tree. Each leg is made up of two tridents intertwining in a dynamic movement, whilst the top distances itself from industrial conventions by applying a carving in lightly broken-up lines. Closer to craft than industry, this table is made noble by a very beautiful gleaming veneer, which emphasizes the lines of the design.

Jane dining table designed by Christophe Delcourt

see index P. 201

Lag bridge chairs designed by Fred Rieffel

P. 198

Lighty rug

P. 214

Akil cocktail table designed by Christophe Delcourt see index P. 204

Évidence large 3-seat sofa in leather designed by Philippe Bouix

see index P. 189