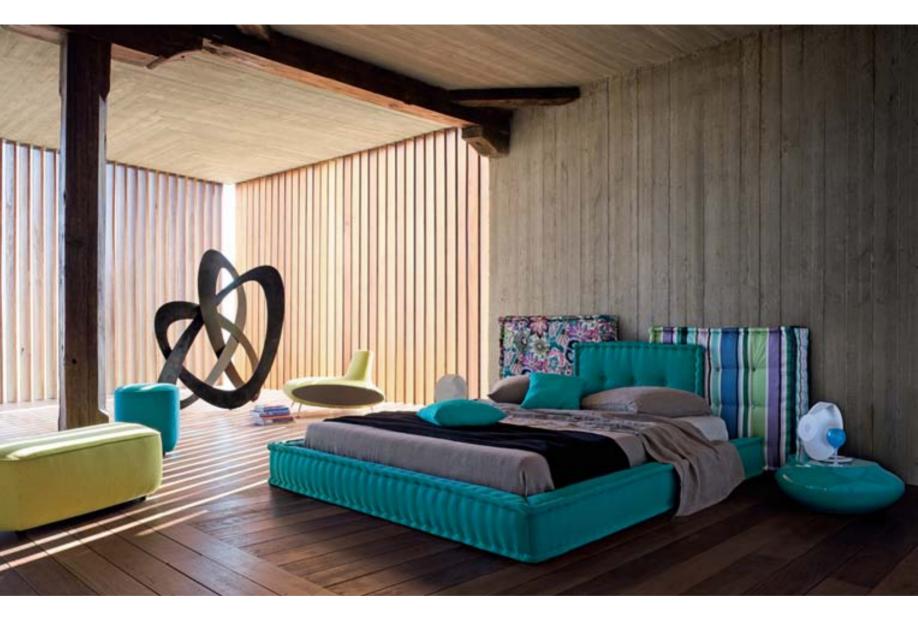

Jean Paul Gaultier

In this latest interpretation, the Mah Jong sofa is upholstered in **Jean Paul Gaultier's** iconic nautical motif, the lines of which seem to extend towards an imaginary ocean horizon.

Storage unit and dizainier designed by Jean Paul Gaultier 250 pieces numbered and embossed on leather.

see index P. 208





Maschio & Femina floor lamps dressed by Jean Paul Gaultier see index P. 217

Mah Jong Matelot modular sofa in fabric dressed by Jean Paul Gaultier for Roche Bobois designed by Hans Hopfer

Dunkerque rug designed by Jean Paul Gaultier see index P. 196









MISSONI HOME

for rochebobois

Mah Jong modular sofa dressed by MTSSOW3 · · · · fabrics for Roche Bobois designed by Hans Hopfer

see index P. 196

Domino rug

designed by MISSONI · · · · for Roche Bobois





Mah Jong bed dressed by MTSSOM: · · · patterned fabrics and Indy plain fabrics designed by Marco Fumagalli

**Cute Cut** cocktail table designed by Cédric Ragot

see index P. 211

000 111000 1 1 2 1 1

P. 204

Spoutnik II armchair designed by Sacha Lakic

Trilogie ottomans designed by Sacha Lakic

Circolo lamp

P. 200

P. 200









# **SCULPTURISM:**

THE ART OF MODELING AND SHAPING MATERIAL IN ACCORDANCE WITH AN AESTHETIC IDEAL.

### ORA ÏTO

A digitized interpretation of nature. Reminiscent of a hanging vine, the structure of this master piece from the Ora Ito collection for Roche Bobois offers a different shape depending on your stand point. It successfully defies the laws of gravity to preserve the essence of this uncompromised design.



reddot award 2014 best of the best

Dining