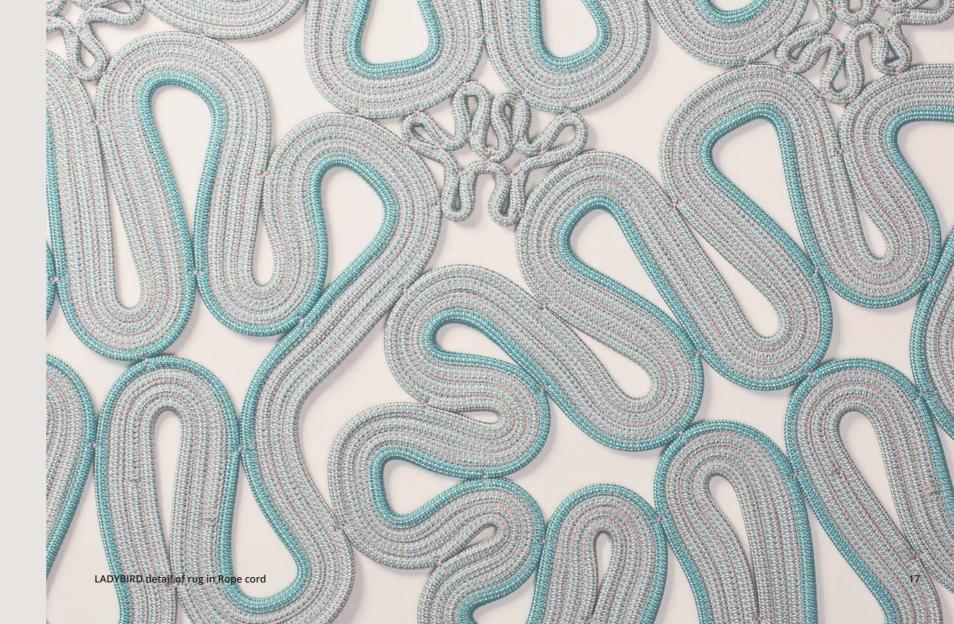

OUTDOOR RUGS

ZOE REV rug in Rope cord

COSMO rug in Rope cord, custom made

SHANG rug in Rope cord, custom made

15

ELLISSI rug in Rope cord, custom made

LADYBIRD rug in Rope cord

AIR rug in Rope cord

| Air            | 24, 25, 26, 27 | Marea     | 53                 |
|----------------|----------------|-----------|--------------------|
| Alkazar        | 85             | Mat+      | 40, 41             |
| Cornice 25     | 59             | Navajo    | 48, 49             |
| Cosmo          | 15             | Parallelo | 90                 |
| Crochet        | 22, 23         | Policromo | 42, 43, 44, 45     |
| Crown          | 81             | Prisma    | 76                 |
| Deep           | 84             | Quadri    | 57, 58             |
| Donna Costanza | 31             | Ray       | 37, 38, 39         |
| Donna Florio   | 30             | Rilievo   | 63, 64, 65         |
| Echo           | 46, 47         | Ros(a)e   | 80                 |
| Ellissi        | 13, 14         | Sahara    | 52                 |
| Fashion        | 66, 67         | Samo      | 33, 34, 35, 36     |
| Flower         | 61             | Script    | 69                 |
|                | 72, 73         | Shang     | 10, 11             |
| Flutti         | 91             | Signs     | 82, 83             |
| Graffito       | 55             | Spin      | 16                 |
| Grafismi       | 32             | Spin off  | 12                 |
| Greca          | 68             | Tatami    | 74, 75             |
| Ноор           |                | Tessera   | 60                 |
| Ida            |                | Unito     |                    |
| Imperfetto     |                | Wind      |                    |
| Incroci        | , -            | Wind Low  |                    |
| Jali           |                |           | 5, 7, 8, 9, 88, 89 |
| Kaleidoscope   |                | Zoe Rev   | 6                  |
| Ladybird       | 17, 18, 19     |           |                    |