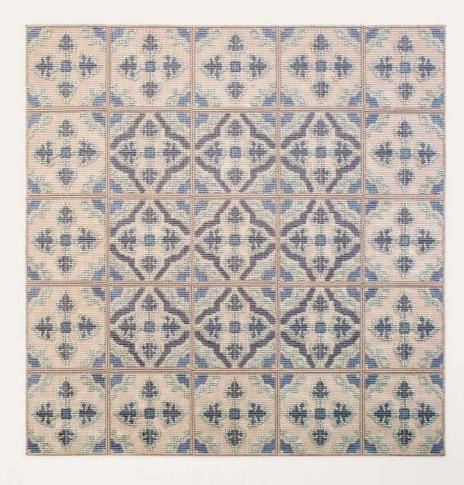

OUTDOOR AND INDOOR RUGS

Paola Lenti ha cambiato il concetto tradizionale Paola Lenti has changed the traditional concept di tappeto attraverso una moderna e creativa interpretazione di materiali, forme e lavorazioni. Funzionali e decorativi, coordinati alle sedute Home e Aqua, ai pannelli componibili Build e alle strutture architettoniche di Landscapes Collection, i tappeti sono personalizzati a mano per rispondere a necessità progettuali di diversa natura mantenendo sempre il loro stile inconfondibile. Le collezioni per interno e per esterno, differenti per materiali e prestazioni, sintetizzano l'antico e il moderno in prodotti destinati a diventare nuovi classici grazie alla singolarità delle loro caratteristiche.

of rugs through a modern and creative interpretation of materials, forms and production techniques. Practical and yet ornamental, coordinated to the Home and Aqua seating, the paneling system Build and the architectural structures in the Landscapes Collection, Paola Lenti rugs are made by hand and tailored to the most diverse project requirements, always preserving their distinctive style. Indoor and outdoor rugs, different as far as materials and performances are concerned, unify ancient and modern into products intended to become new classics for their unique characteristics.