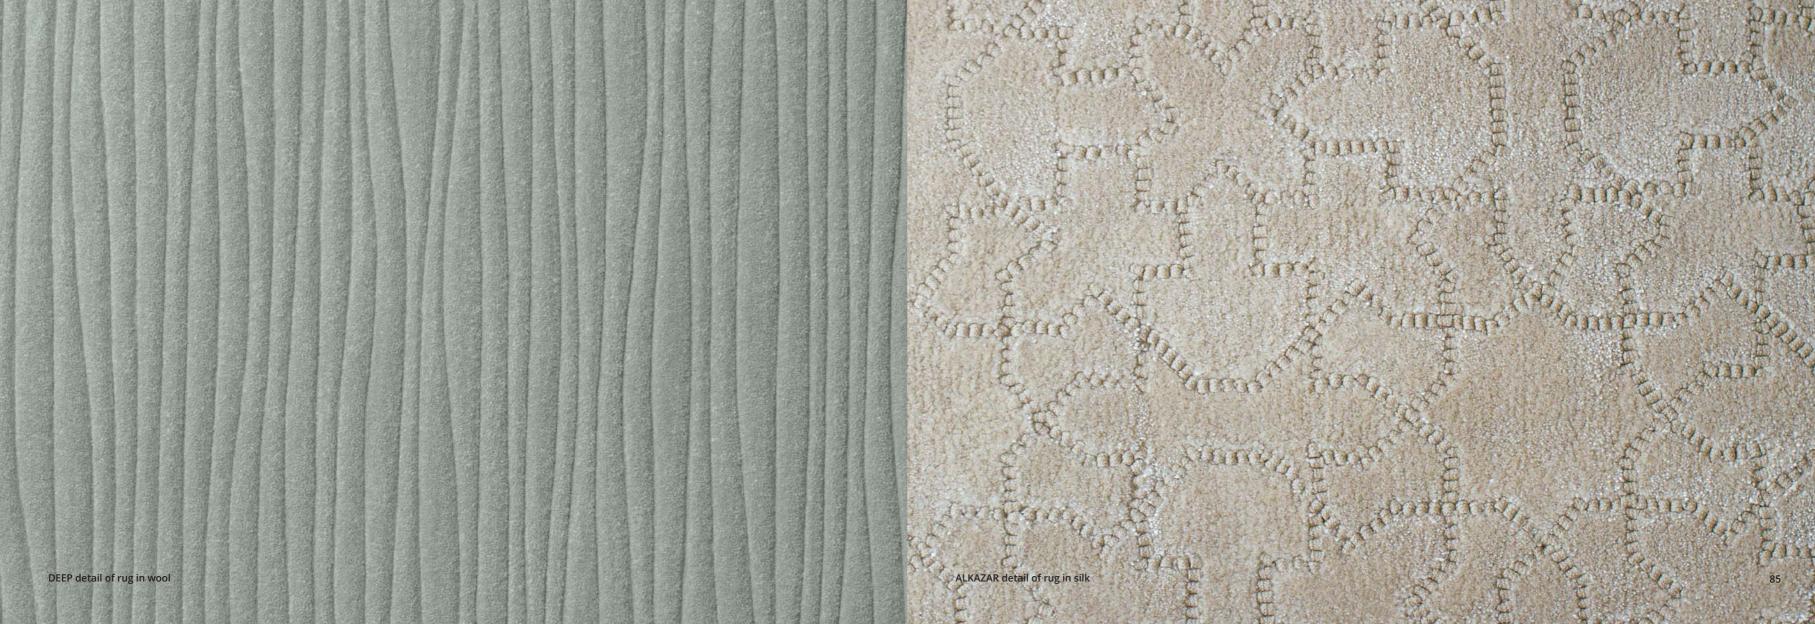

| Air            | 24, 25, 26, 27 | Marea     | 53                 |
|----------------|----------------|-----------|--------------------|
| Alkazar        | 85             | Mat+      | 40, 41             |
| Cornice 25     | 59             | Navajo    | 48, 49             |
| Cosmo          | 15             | Parallelo | 90                 |
| Crochet        | 22, 23         | Policromo | 42, 43, 44, 45     |
| Crown          | 81             | Prisma    | 76                 |
| Deep           | 84             | Quadri    | 57, 58             |
| Donna Costanza | 31             | Ray       | 37, 38, 39         |
| Donna Florio   | 30             | Rilievo   | 63, 64, 65         |
| Echo           | 46, 47         | Ros(a)e   | 80                 |
| Ellissi        | 13, 14         | Sahara    | 52                 |
| Fashion        | 66, 67         | Samo      | 33, 34, 35, 36     |
| Flower         | 61             | Script    | 69                 |
|                | 72, 73         | Shang     | 10, 11             |
| Flutti         | 91             | Signs     | 82, 83             |
| Graffito       | 55             | Spin      | 16                 |
| Grafismi       | 32             | Spin off  | 12                 |
| Greca          | 68             | Tatami    | 74, 75             |
| Ноор           |                | Tessera   | 60                 |
| Ida            |                | Unito     |                    |
| Imperfetto     |                | Wind      |                    |
| Incroci        | , -            | Wind Low  |                    |
| Jali           |                |           | 5, 7, 8, 9, 88, 89 |
| Kaleidoscope   |                | Zoe Rev   | 6                  |
| Ladybird       | 17, 18, 19     |           |                    |