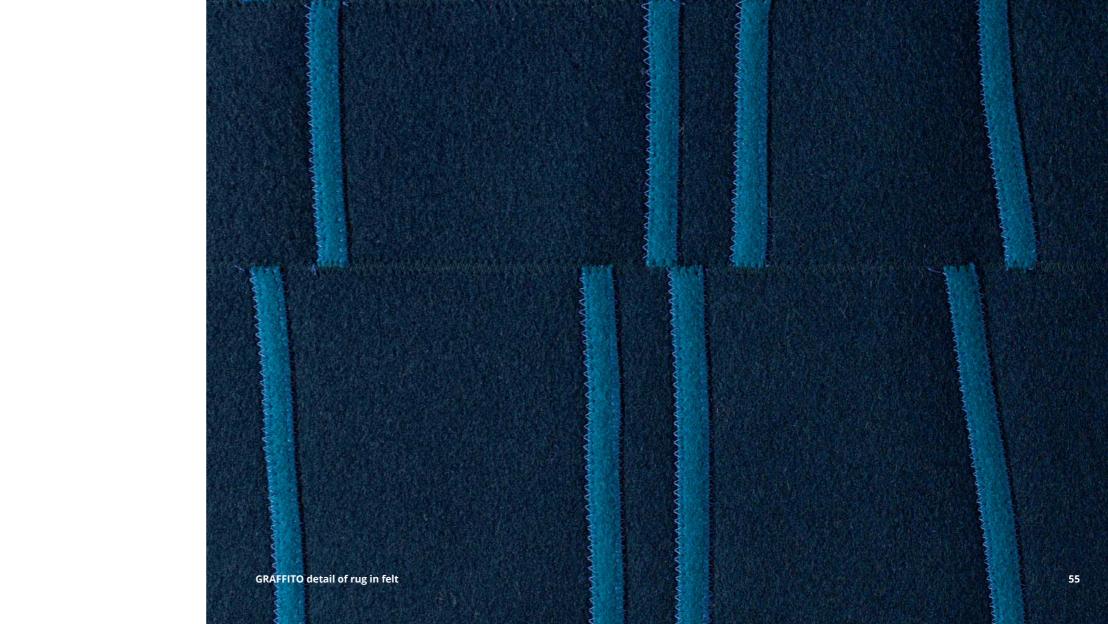

| Air            | 24, 25, 26, 27 | Marea     | 53                 |
|----------------|----------------|-----------|--------------------|
| Alkazar        | 85             | Mat+      | 40, 41             |
| Cornice 25     | 59             | Navajo    | 48, 49             |
| Cosmo          | 15             | Parallelo | 90                 |
| Crochet        | 22, 23         | Policromo | 42, 43, 44, 45     |
| Crown          | 81             | Prisma    | 76                 |
| Deep           | 84             | Quadri    | 57, 58             |
| Donna Costanza | 31             | Ray       | 37, 38, 39         |
| Donna Florio   | 30             | Rilievo   | 63, 64, 65         |
| Echo           | 46, 47         | Ros(a)e   | 80                 |
| Ellissi        | 13, 14         | Sahara    | 52                 |
| Fashion        | 66, 67         | Samo      | 33, 34, 35, 36     |
| Flower         | 61             | Script    | 69                 |
|                | 72, 73         | Shang     | 10, 11             |
| Flutti         | 91             | Signs     | 82, 83             |
| Graffito       | 55             | Spin      | 16                 |
| Grafismi       | 32             | Spin off  | 12                 |
| Greca          | 68             | Tatami    | 74, 75             |
| Ноор           |                | Tessera   | 60                 |
| Ida            |                | Unito     |                    |
| Imperfetto     |                | Wind      |                    |
| Incroci        | , -            | Wind Low  |                    |
| Jali           |                |           | 5, 7, 8, 9, 88, 89 |
| Kaleidoscope   |                | Zoe Rev   | 6                  |
| Ladybird       | 17, 18, 19     |           |                    |