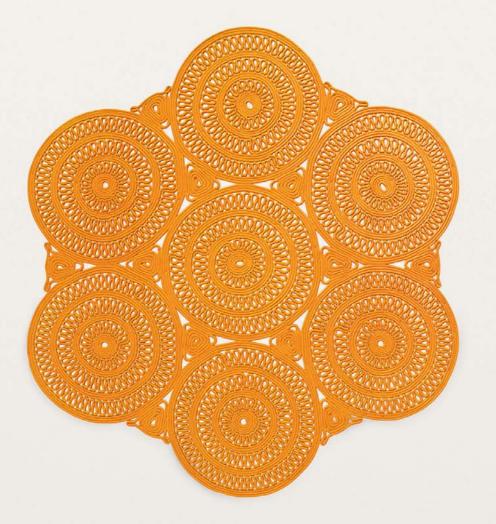

OUTDOOR RUGS

ZOE REV rug in Rope cord

COSMO rug in Rope cord, custom made

SHANG rug in Rope cord, custom made

15

ELLISSI rug in Rope cord, custom made

LADYBIRD rug in Rope cord

AIR rug in Rope cord

| Air            | 24, 25, 26, 27 | Marea     | 53                 |
|----------------|----------------|-----------|--------------------|
| Alkazar        | 85             | Mat+      | 40, 41             |
| Cornice 25     | 59             | Navajo    | 48, 49             |
| Cosmo          | 15             | Parallelo | 90                 |
| Crochet        | 22, 23         | Policromo | 42, 43, 44, 45     |
| Crown          | 81             | Prisma    | 76                 |
| Deep           | 84             | Quadri    | 57, 58             |
| Donna Costanza | 31             | Ray       | 37, 38, 39         |
| Donna Florio   | 30             | Rilievo   | 63, 64, 65         |
| Echo           | 46, 47         | Ros(a)e   | 80                 |
| Ellissi        | 13, 14         | Sahara    | 52                 |
| Fashion        | 66, 67         | Samo      | 33, 34, 35, 36     |
| Flower         | 61             | Script    | 69                 |
|                | 72, 73         | Shang     | 10, 11             |
| Flutti         | 91             | Signs     | 82, 83             |
| Graffito       | 55             | Spin      | 16                 |
| Grafismi       | 32             | Spin off  | 12                 |
| Greca          | 68             | Tatami    | 74, 75             |
| Ноор           |                | Tessera   | 60                 |
| Ida            |                | Unito     |                    |
| Imperfetto     |                | Wind      |                    |
| Incroci        | , -            | Wind Low  |                    |
| Jali           |                |           | 5, 7, 8, 9, 88, 89 |
| Kaleidoscope   |                | Zoe Rev   | 6                  |
| Ladybird       | 17, 18, 19     |           |                    |