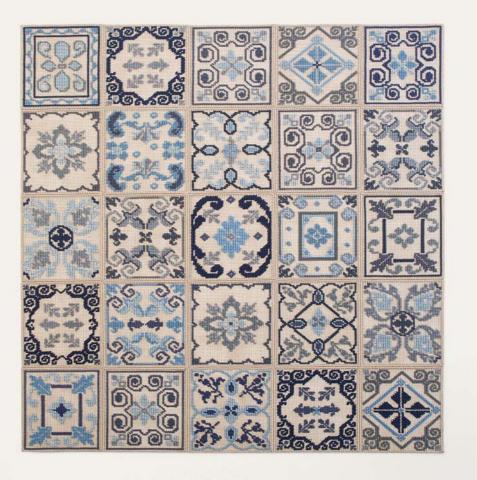

OUTDOOR AND INDOOR RUGS

Paola Lenti ha cambiato il concetto tradizionale Paola Lenti has changed the traditional concept di tappeto attraverso una moderna e creativa interpretazione di materiali, forme e lavorazioni. Funzionali e decorativi, coordinati alle sedute Home e Aqua, ai pannelli componibili Build e alle strutture architettoniche di Landscapes Collection, i tappeti sono personalizzati a mano per rispondere a necessità progettuali di diversa natura mantenendo sempre il loro stile inconfondibile. Le collezioni per interno e per esterno, differenti per materiali e prestazioni, sintetizzano l'antico e il moderno in prodotti destinati a diventare nuovi classici grazie alla singolarità delle loro caratteristiche.

of rugs through a modern and creative interpretation of materials, forms and production techniques. Practical and yet ornamental, coordinated to the Home and Aqua seating, the paneling system Build and the architectural structures in the Landscapes Collection, Paola Lenti rugs are made by hand and tailored to the most diverse project requirements, always preserving their distinctive style. Indoor and outdoor rugs, different as far as materials and performances are concerned, unify ancient and modern into products intended to become new classics for their unique characteristics.