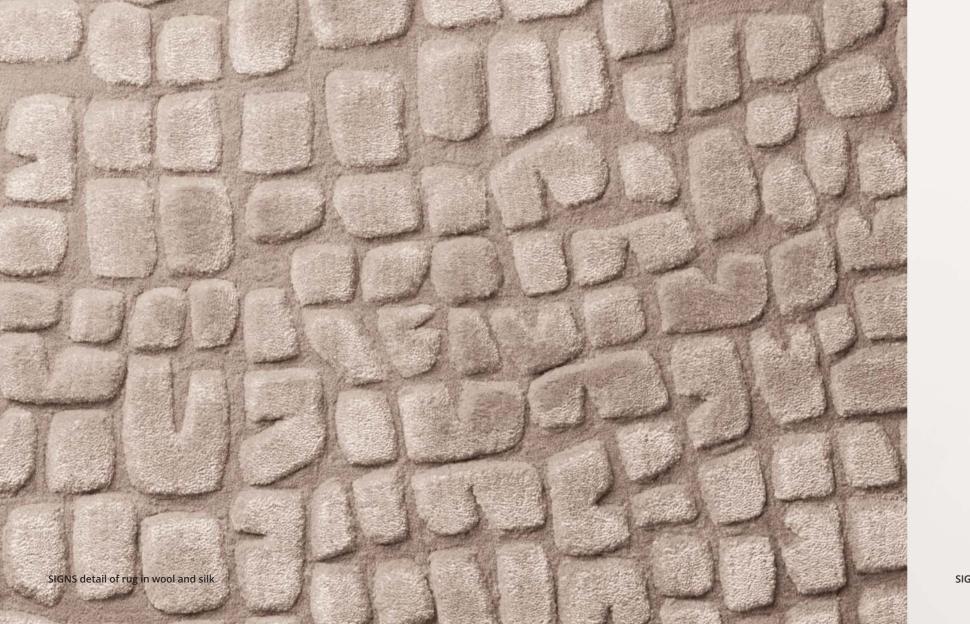

SCRIPT rug in felt

ROS(A)E rug in wool

CROWN rug in wool and silk

SIGNS rug in wool and silk

ZOE rug in wool cord

FLUTTI rug in wool braids

| CRS Paola Lenti | Air Alkazar Cornice 25 Cosmo Crown Deep Echo Ellissi Fashion Flower Flutti Graffito Greca Hoop |                                      | Sahara Samo Script Shang Signs Spin Spin off Tatami Tessera Unito Wind Wind Low Zoe Zoe Rev |
|-----------------|------------------------------------------------------------------------------------------------|--------------------------------------|---------------------------------------------------------------------------------------------|
|                 | lda<br>Imperfetto                                                                              | Claesson Koivisto Rune               | Kaleidoscope                                                                                |
|                 | Incroci                                                                                        | Alessandra Comi                      | Ladybird                                                                                    |
|                 | Jali<br>Marea<br>Mat+                                                                          | Marella Ferrera                      | Donna Costanza<br>Donna Florio<br>Grafismi                                                  |
|                 | Navajo<br>Parallelo<br>Policromo                                                               | m-ar by Renato J. Morganti           | Flussi<br>Ros(a)e                                                                           |
|                 | Quadri<br>Ray<br>Rilievo                                                                       | Patricia Urquiola,<br>Eliana Gerotto |                                                                                             |