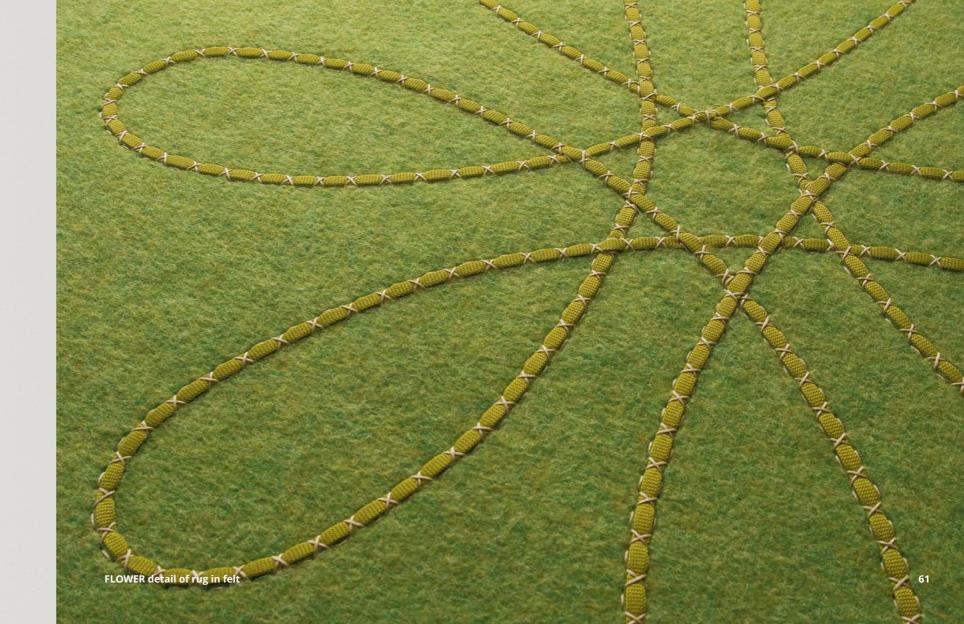

| Air            | 24, 25, 26, 27 | Marea     | 53                 |
|----------------|----------------|-----------|--------------------|
| Alkazar        | 85             | Mat+      | 40, 41             |
| Cornice 25     | 59             | Navajo    | 48, 49             |
| Cosmo          | 15             | Parallelo | 90                 |
| Crochet        | 22, 23         | Policromo | 42, 43, 44, 45     |
| Crown          | 81             | Prisma    | 76                 |
| Deep           | 84             | Quadri    | 57, 58             |
| Donna Costanza | 31             | Ray       | 37, 38, 39         |
| Donna Florio   | 30             | Rilievo   | 63, 64, 65         |
| Echo           | 46, 47         | Ros(a)e   | 80                 |
| Ellissi        | 13, 14         | Sahara    | 52                 |
| Fashion        | 66, 67         | Samo      | 33, 34, 35, 36     |
| Flower         | 61             | Script    | 69                 |
|                | 72, 73         | Shang     | 10, 11             |
| Flutti         | 91             | Signs     | 82, 83             |
| Graffito       | 55             | Spin      | 16                 |
| Grafismi       | 32             | Spin off  | 12                 |
| Greca          | 68             | Tatami    | 74, 75             |
| Ноор           |                | Tessera   | 60                 |
| Ida            |                | Unito     |                    |
| Imperfetto     |                | Wind      |                    |
| Incroci        | , -            | Wind Low  |                    |
| Jali           |                |           | 5, 7, 8, 9, 88, 89 |
| Kaleidoscope   |                | Zoe Rev   | 6                  |
| Ladybird       | 17, 18, 19     |           |                    |